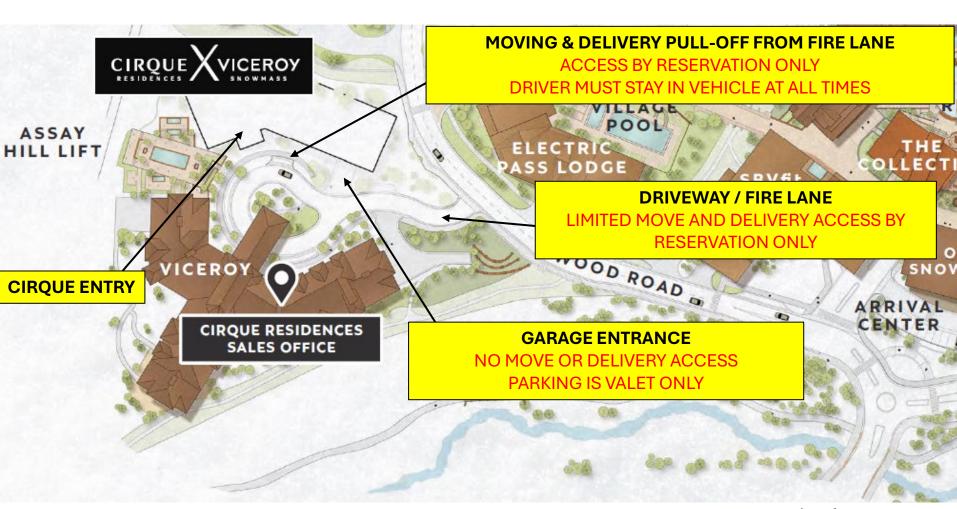

## Moving & Delivery

Cirque residences are fully furnished and equipped with houseware items.

All moving activity must be approved and coordinated with Residential Services.

To coordinate a move and request approval email Kendall at Kendall.Vanhee@viceroysnowmass.com

## Moving & Delivery Entry Level 1

All moving activity must be approved and coordinated with Residential Services.

To coordinate a move and request approval email Kendall at <a href="Mendall-Vanhee@viceroysnowmass.com">Kendall Vanhee@viceroysnowmass.com</a>.