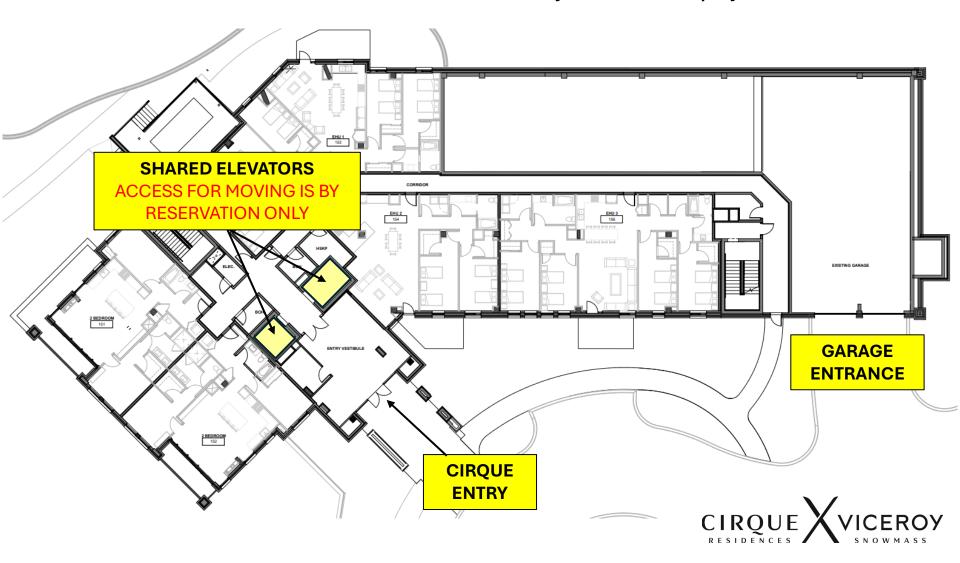

## Moving & Delivery

Cirque residences are fully furnished and equipped with houseware items.

All moving activity must be approved and coordinated with Residential Services.

To coordinate a move and request approval email Kendall at Kendall.Vanhee@viceroysnowmass.com

## Moving & Delivery Entry Level 1

All moving activity must be approved and coordinated with Residential Services.

To coordinate a move and request approval email Kendall at <a href="Mendall-Vanhee@viceroysnowmass.com">Kendall Vanhee@viceroysnowmass.com</a>.

All trash should be removed from the site by the move-in company.