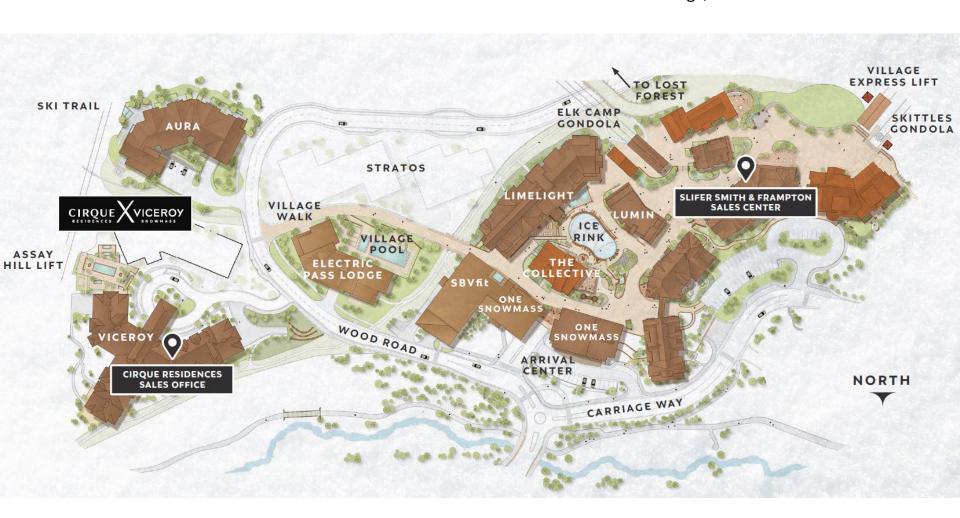

## **Location & Site Overview**

Physical Building Address: 130 Wood Road Snowmass Village, CO 81615 FedEx and UPS Address: 130 Wood Road Unit #xxx Snowmass Village, CO 81615