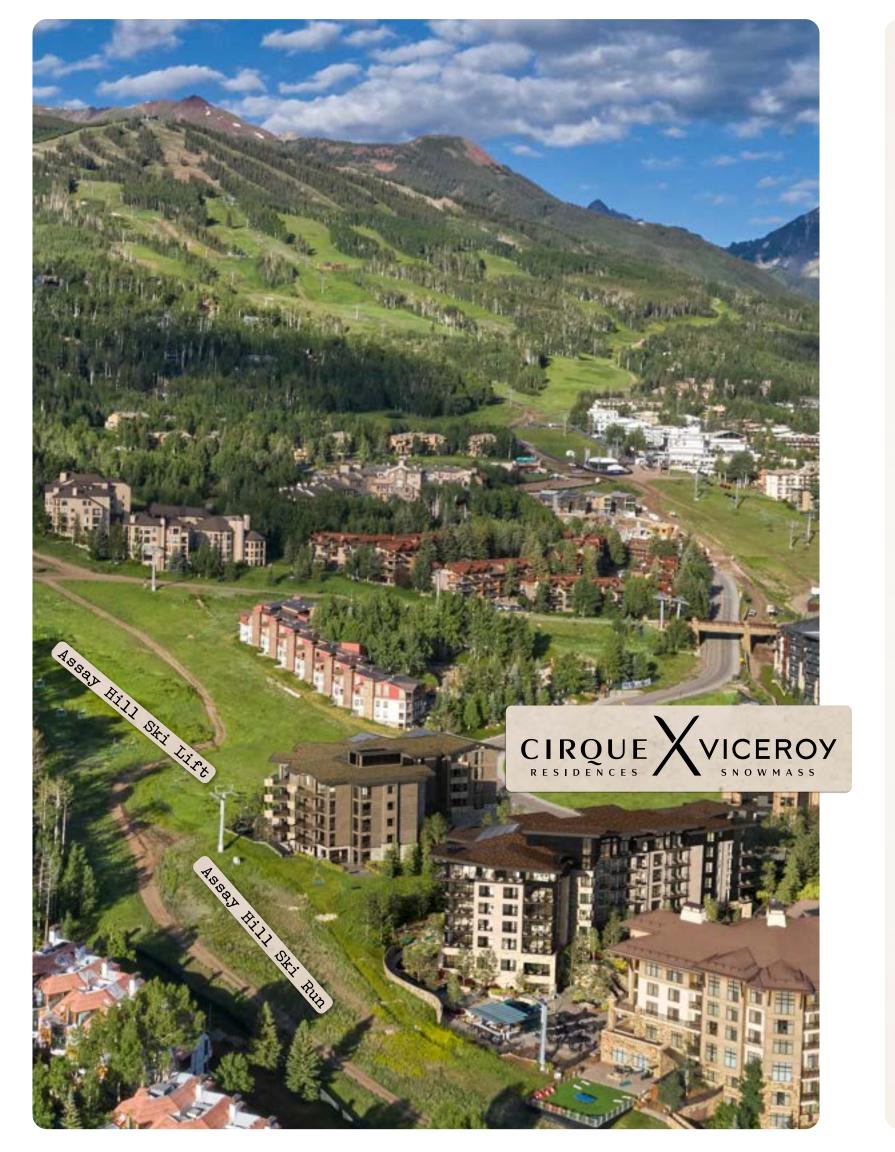

## SPECTACULAR INDOOR/OUTDOOR LIVING

- Great room with floor-to-ceiling windows facing the Viceroy resort and Wildcat Ridge.
- Access to balcony from the great room area and primary bedroom.