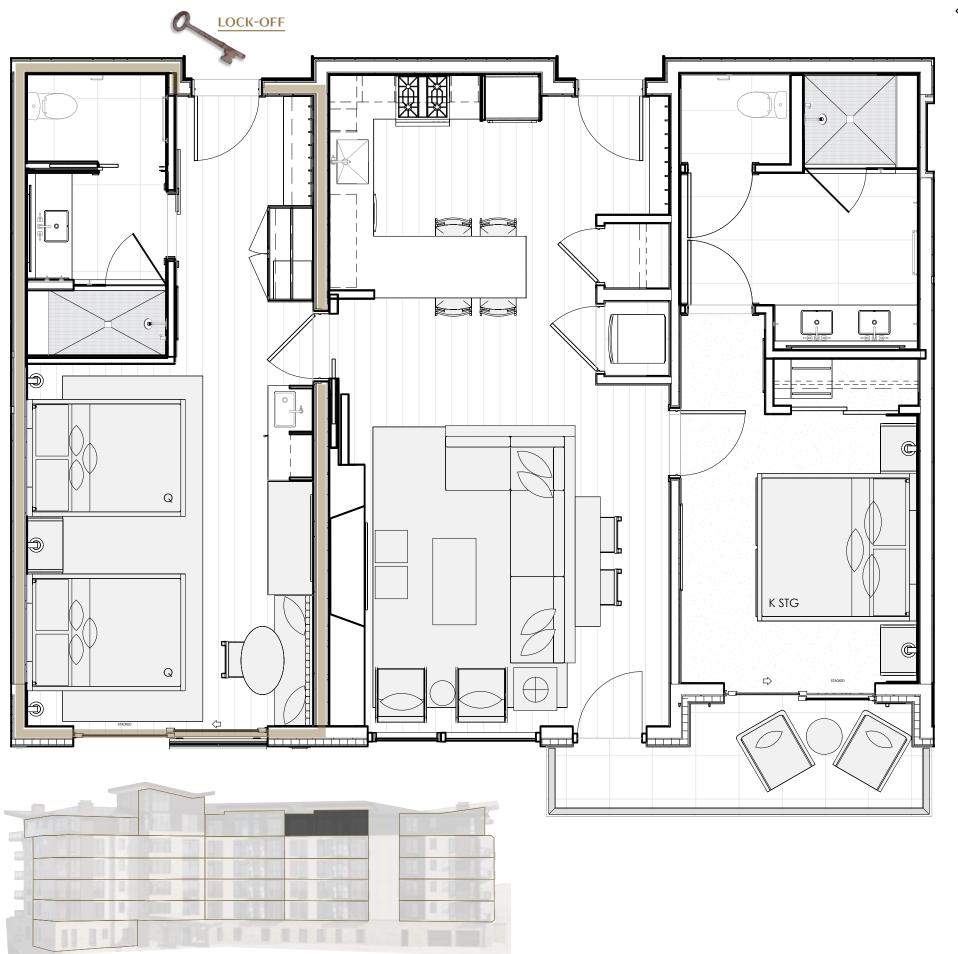

## SPECTACULAR INDOOR/OUTDOOR LIVING

- Great room with floor-to-ceiling windows facing the Viceroy resort and Wildcat Ridge.
- Access to balcony from the great room area and primary bedroom.

#### **SEAMLESS OPEN CONCEPT**

- Vaulted wood ceilings in great room oriented toward a linear gas fireplace.
- Fully equipped kitchen with upscale appliances and a Wolf range.
- Two-sided, dine-at peninsula.

### **CHIC SLOPE-SIDE LUXURY**

- Finely detailed interiors showcasing light wood flooring and millwork, natural stones, decorative porcelain tiles, blackened steel accents and specialty lighting.
- Four-fixture primary bathroom with gracious shower and enclosed washroom.

## LOCK-OFF SUITE

- Flexibly planned to maximize rental options.
- Wet bar with under-counter refrigerator, microwave, sink and housewares.
- Double queen bedding plus dining/workstation banquet.
- Bathroom with gracious shower and enclosed washroom.

1,274 SQUARE FEET

Viceroy Resort Side