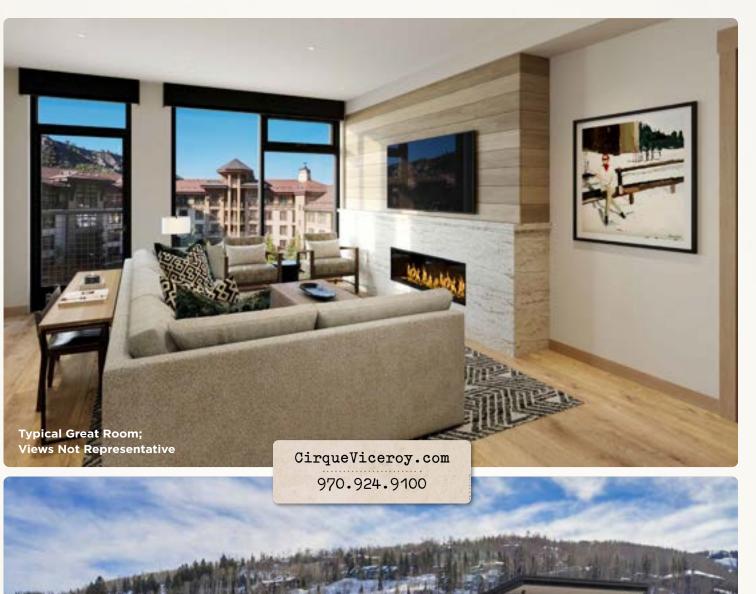

#### **SEAMLESS OPEN CONCEPT**

- Vaulted wood ceilings in great room oriented toward a linear gas fireplace.
- Fully equipped kitchen with upscale appliances and a Wolf range.
- Two-sided, dine-at peninsula.

#### TURNKEY

• Thoughtfully curated furniture and housewares package, including kitchen and bath accessories, linens, TVs and window coverings. Ready to enjoy from day one!