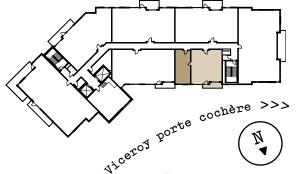

flooring and millwork, natural stones, decorative porcelain tiles, blackened steel accents and specialty lighting.
- Four-fixture primary bathroom with gracious shower and enclosed washroom.

## LOCK-OFF SUITE

- Flexibly planned to maximize rental options.
- Wet bar with under-counter refrigerator, microwave, sink and housewares.
- Double queen bedding plus dining/workstation banquet.
- Bathroom with gracious shower and enclosed washroom.

## HOME MEETS HOTEL

• Impeccably designed Penthouse paired with the luxurious amenities and services of Viceroy Snowmass. Multiple on-site restaurants, in-room dining, year-round heated pool and spa pools, world-class spa, fully equipped fitness center, full-service ski valet, residential services, on-site concierge and more!





1,274 SQUARE FEET





Viceroy Resort Side