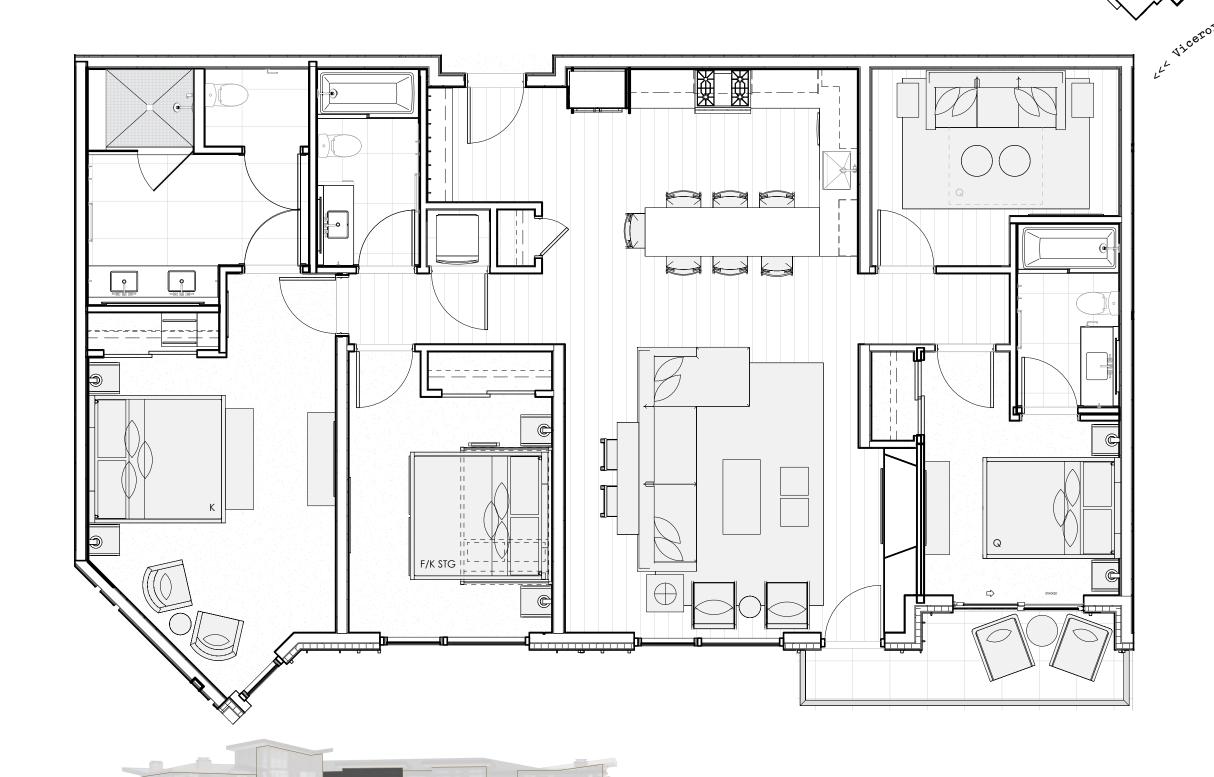

# SPECTACULAR INDOOR/OUTDOOR LIVING

- Floor-to-ceiling windows facing the Viceroy resort.
- Access to balcony from both the great room and secondary bedroom.

#### **SEAMLESS OPEN CONCEPT**

- Spacious great room with vaulted wood ceilings oriented toward a linear gas fireplace.
- Fully equipped kitchen with upscale appliances and a Wolf range.
- Two-sided, dine-at peninsula.

### CHIC SLOPE-SIDE LUXURY

- Finely detailed interiors with light wood flooring and millwork, natural stones, decorative porcelain tiles, blackened steel accents and specialty lighting.
- Enclosed den provides extra sleeping or entertaining space.
- Four-fixture primary bathroom with gracious shower and enclosed washroom.
- Secondary en suite bedroom and spacious third bedroom with full over-king bunk.
- Contains Communication features.

3 3 1,720
BEDROOMS + DEN BATHROOMS SQUARE FEET

Viceroy Resort Side