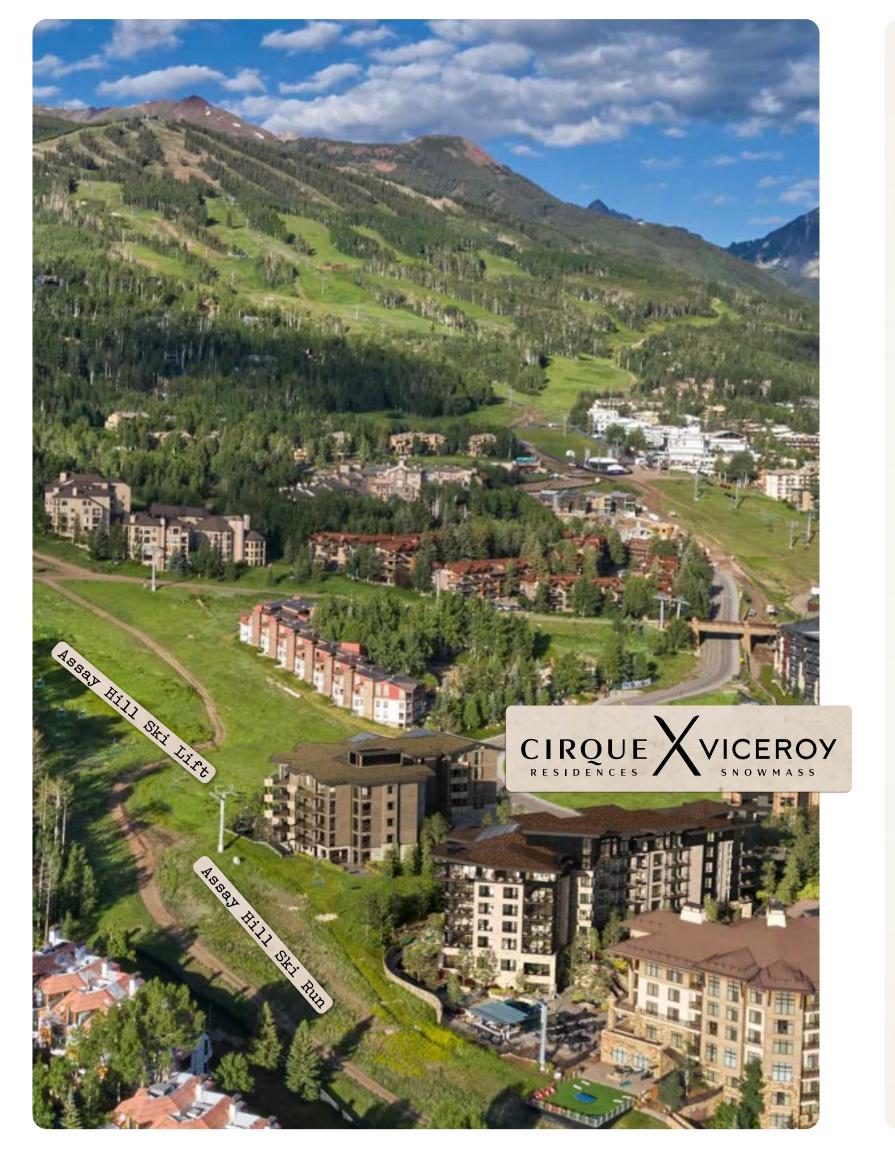

# **FEATURES**

# SPECTACULAR INDOOR/OUTDOOR LIVING

- Floor-to-ceiling windows facing the Viceroy resort.
- Access to balcony from both the great room and secondary bedroom.

#### **SEAMLESS OPEN CONCEPT**

- Spacious great room with vaulted wood ceilings oriented toward a linear gas fireplace.
- Fully equipped kitchen with upscale appliances and a Wolf range.
- Two-sided, dine-at peninsula.

#### **TURNKEY**

• Thoughtfully curated furniture and housewares package, including kitchen and bath accessories, linens, TVs and window coverings. Ready to enjoy from day one!

### CHIC SLOPE-SIDE LUXURY

- Finely detailed interiors with light wood flooring and millwork, natural stones, decorative porcelain tiles, blackened steel accents and specialty lighting.
- Enclosed den provides