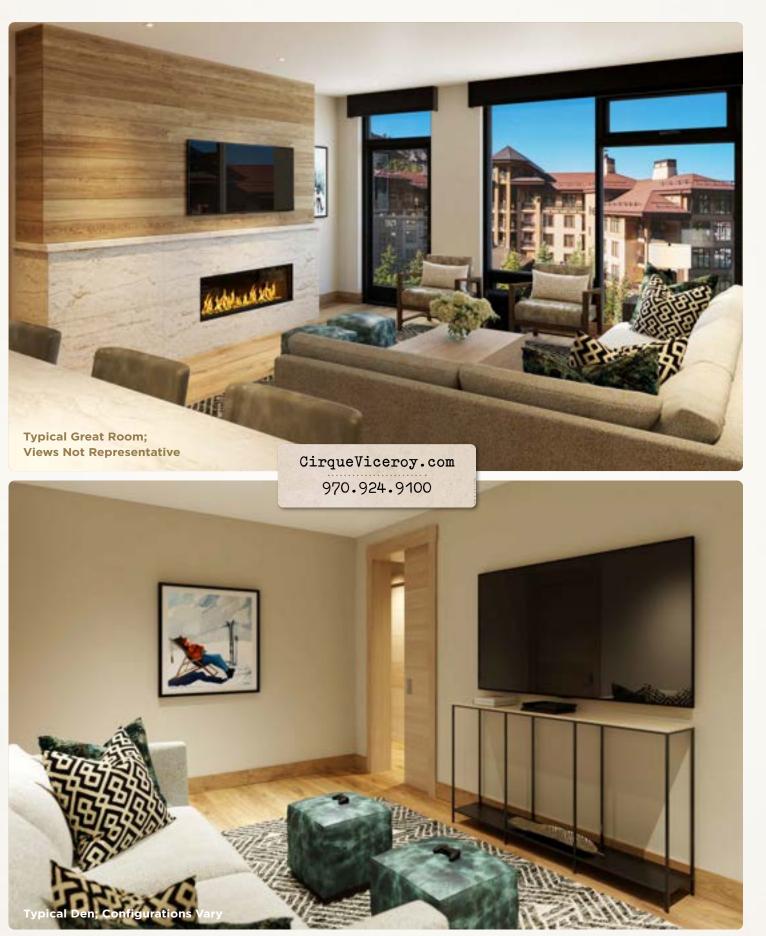

#### **SEAMLESS OPEN CONCEPT**

- Spacious great room with vaulted wood ceilings oriented toward a linear gas fireplace.
- Fully equipped kitchen with upscale appliances and a Wolf range.
- Two-sided, dine-at peninsula.

### CHIC SLOPE-SIDE LUXURY

- Finely detailed interiors with light wood flooring and millwork, natural stones, decorative porcelain tiles, blackened steel accents and specialty lighting.
- Enclosed den provides extra sleeping or entertaining space.
- Four-fixture primary bathroom with gracious shower and enclosed washroom.
- Secondary en suite bedroom and spacious third bedroom with full over-king bunk.
- Contains Communication features.