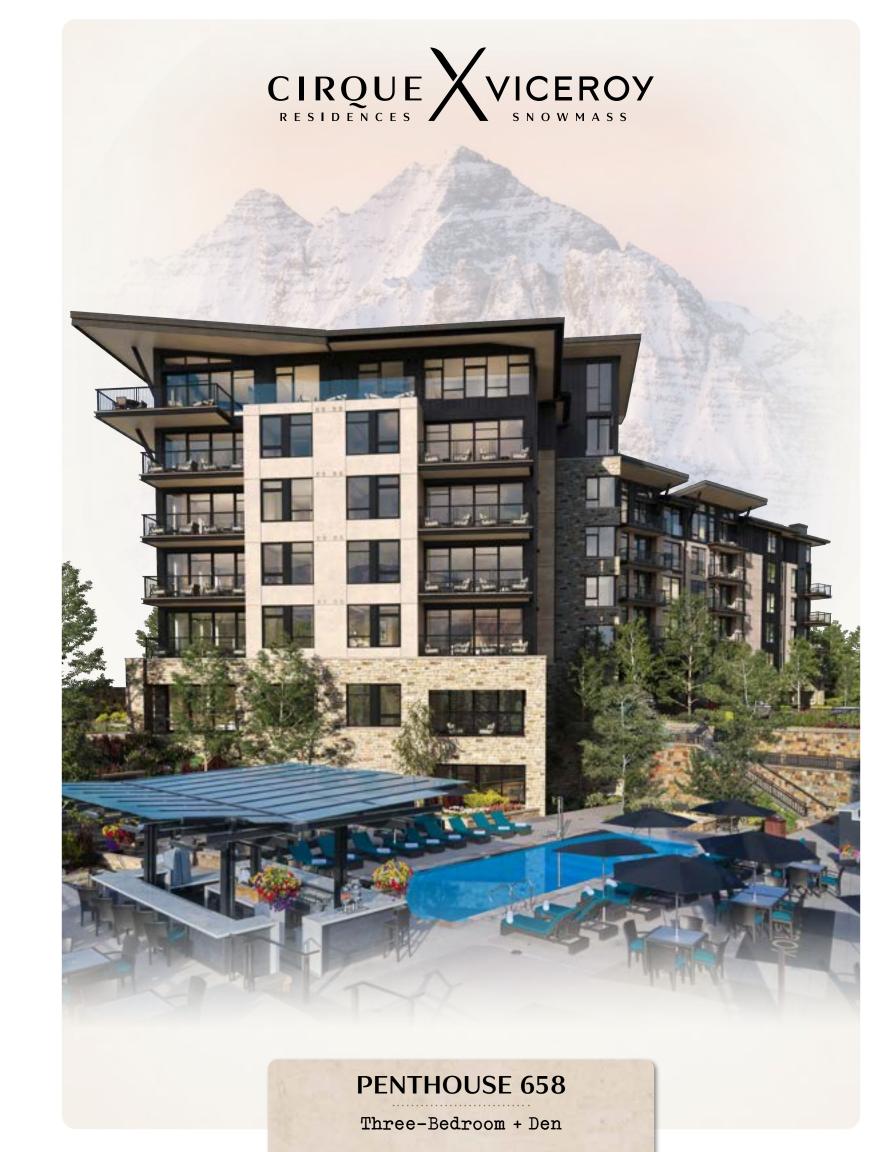

## HOME MEETS HOTEL

• Impeccably designed Penthouse paired with the luxurious amenities and services of Viceroy Snowmass. Multiple on-site restaurants, in-room dining, year-round heated pool and spa pools, world-class spa, fully equipped fitness center, full-service ski valet, residential services, on-site concierge and more!

3 3 1,720
BEDROOMS + DEN BATHROOMS SQUARE FEET

Viceroy Resort Side