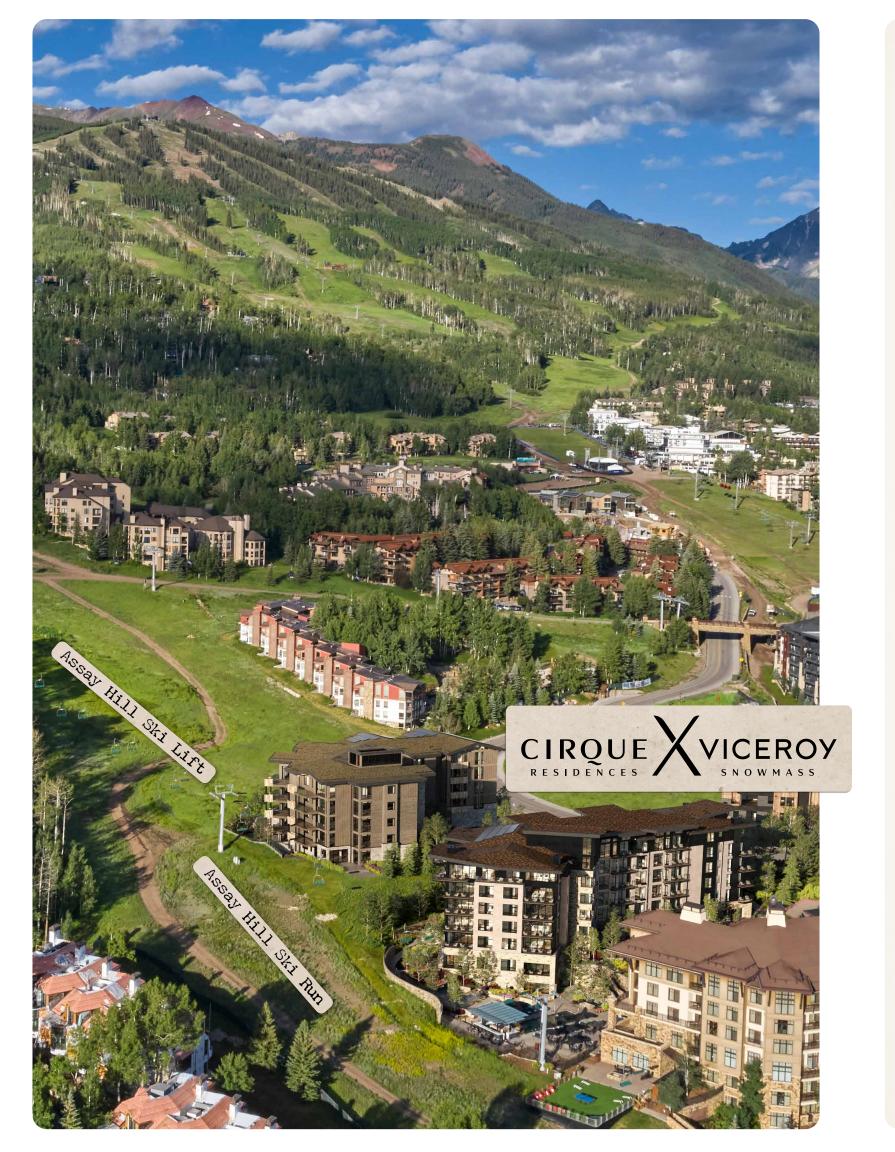

# **PENTHOUSE 659**

Three-Bedroom + Den



# **FEATURES**

### SPECTACULAR INDOOR/OUTDOOR LIVING

- Floor-to-ceiling windows in great room.
- Access to balcony from both the great room and a secondary bedroom.

#### **SEAMLESS OPEN CONCEPT**

- Spacious great room with vaulted wood ceilings oriented toward a linear gas fireplace.
- Fully equipped kitchen with upscale appliances and a Wolf range.
- Two-sided, dine-at peninsula.

#### **TURNKEY**

• Thoughtfully curated furniture and housewares package, including kitchen and bath accessories, linens, TVs and window coverings. Ready to enjoy from day one!

#### **CHIC SLOPE-SIDE LUXURY**

- Finely detailed interiors with light wood flooring and millwork, natural stones, decorative porcelain tiles, blackened steel accents and spec