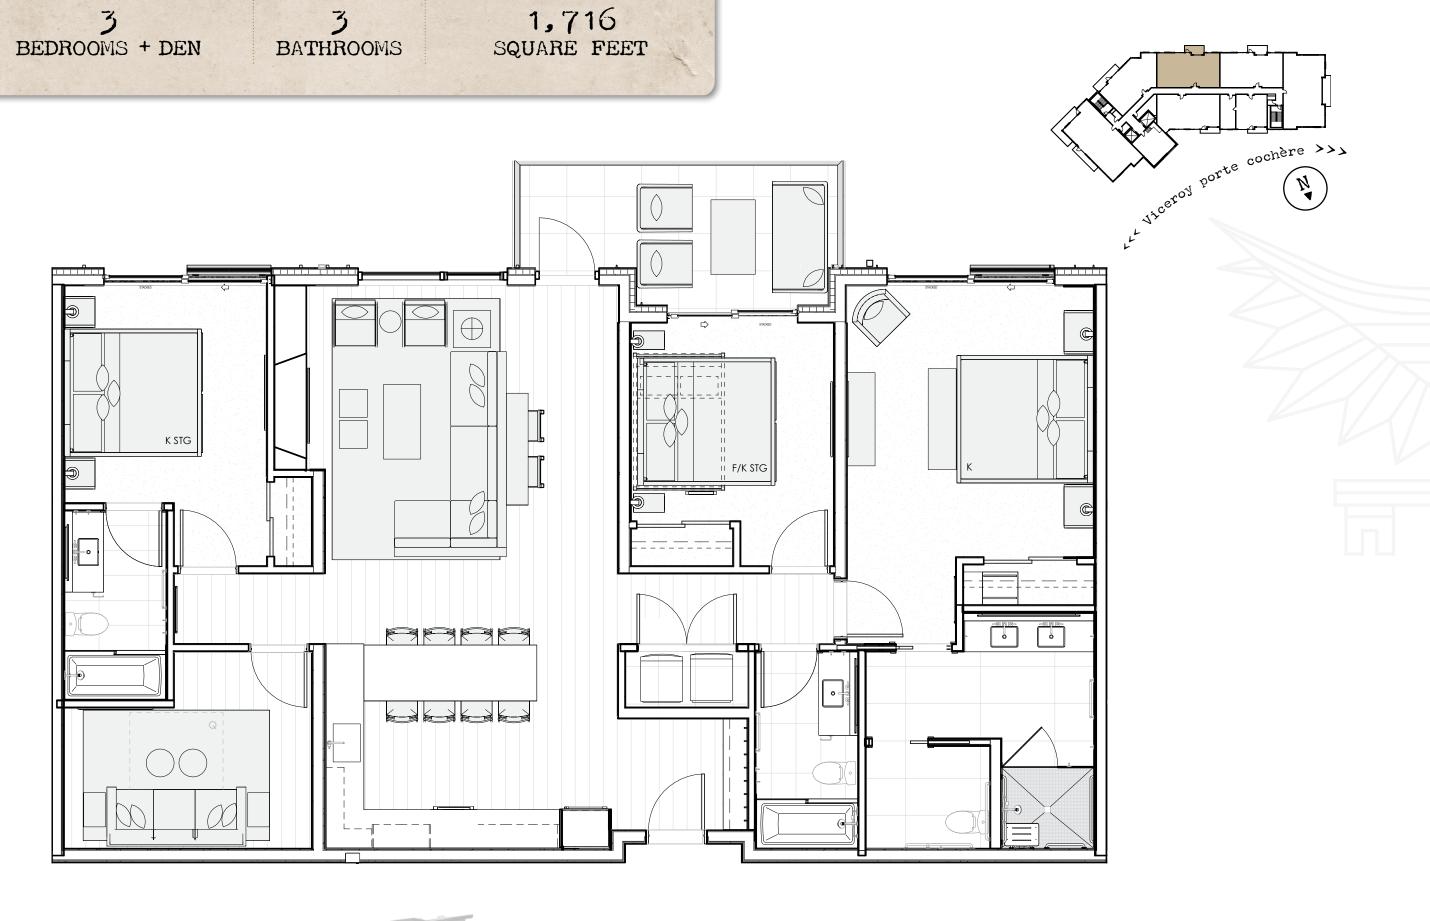

# **PENTHOUSE 659**

Three-Bedroom + Den

### SPECTACULAR INDOOR/OUTDOOR LIVING

- Floor-to-ceiling windows in great room.
- Access to balcony from both the great room and a secondary bedroom.

#### **SEAMLESS OPEN CONCEPT**

- Spacious great room with vaulted wood ceilings oriented toward a linear gas fireplace.
- Fully equipped kitchen with upscale appliances and a Wolf range.
- Two-sided, dine-at peninsula.

#### **CHIC SLOPE-SIDE LUXURY**

- Finely detailed interiors with light wood flooring and millwork, natural stones, decorative porcelain tiles, blackened steel accents and specialty lighting.
- Enclosed den provides extra sleeping or entertaining space.
- Primary en suite bedroom features infinity window wall and four-fixture primary bathroom with gracious shower and enclosed washroom.
- En suite secondary bedroom with infinity window wall and spacious third bedroom with full over-king bunk.
- Contains Accessible mobility features.