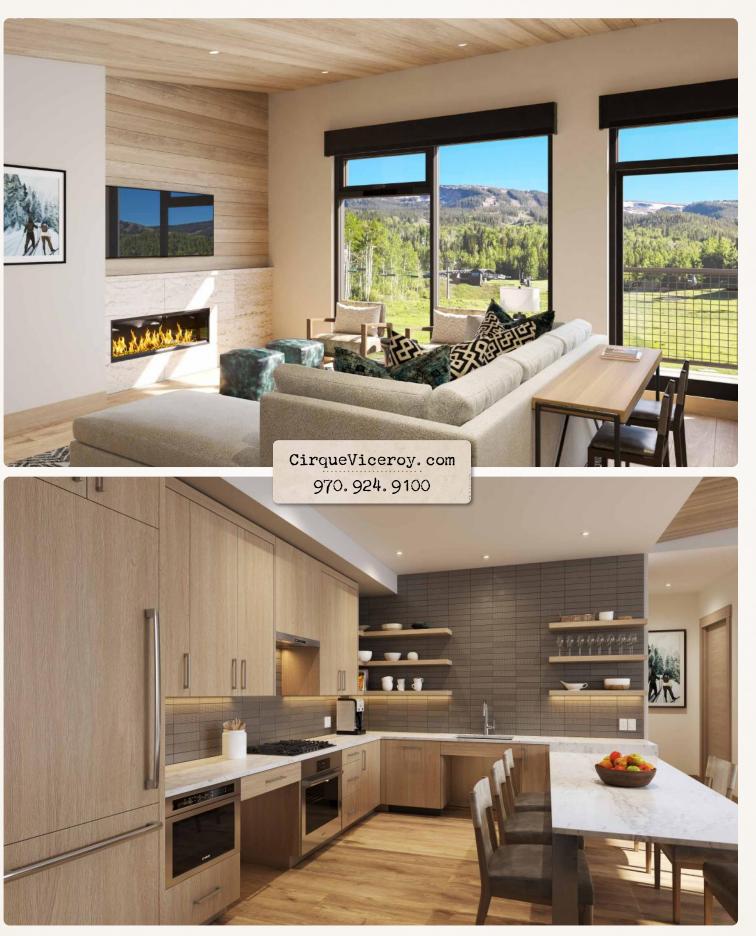

### SPECTACULAR INDOOR/OUTDOOR LIVING

- Floor-to-ceiling windows in great room.
- Access to balcony from both the great room and a secondary bedroom.

#### **SEAMLESS OPEN CONCEPT**

- Spacious great room with vaulted wood ceilings oriented toward a linear gas fireplace.
- Fully equipped kitchen with upscale appliances and a Wolf range.
- Two-sided, dine-at peninsula.

#### **CHIC SLOPE-SIDE LUXURY**

- Finely detailed interiors with light wood flooring and millwork, natural stones, decorative porcelain tiles, blackened steel accents and specialty lighting.
- Enclosed den provides extra sleeping or entertaining space.
- Primary en suite bedroom features infinity window wall and four-fixture primary bathroom with gracious shower and enclosed washroom.
- En suite secondary bedroom with infinity window wall and spacious third bedroom with full over-king bunk.
- Contains Accessible mobility features.