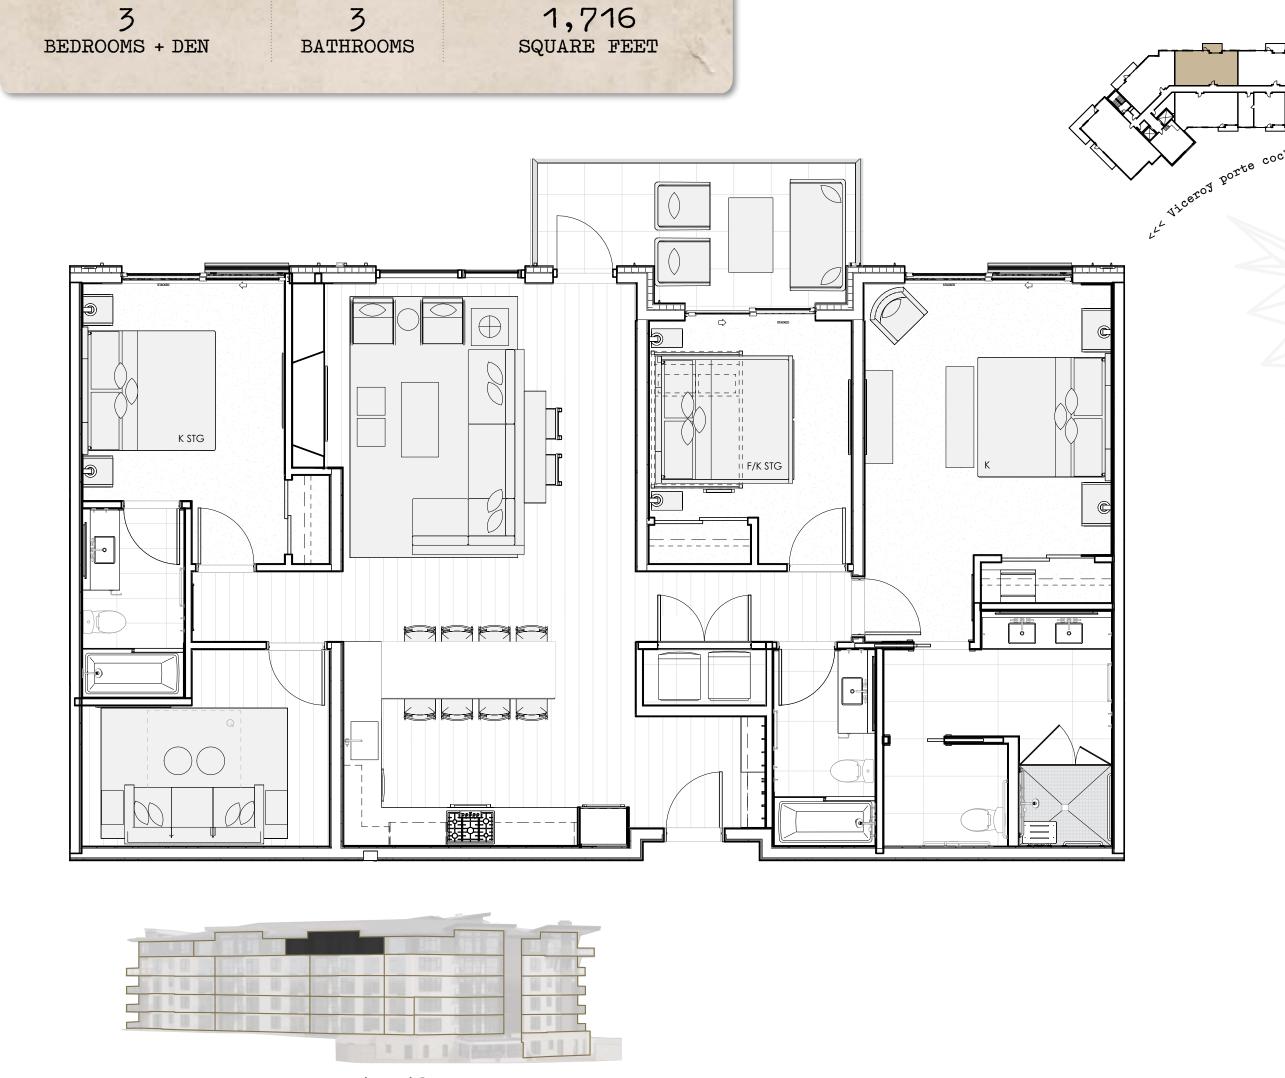

# SPECTACULAR INDOOR/OUTDOOR LIVING

- Floor-to-ceiling windows in great room.
- Access to balcony from both the great room and a secondary bedroom.

## **SEAMLESS OPEN CONCEPT**

- Spacious great room with vaulted wood ceilings oriented toward a linear gas fireplace.
- Fully equipped kitchen with upscale appliances and a Wolf range.
- Two-sided, dine-at peninsula.

## **CHIC SLOPE-SIDE LUXURY**

- Finely detailed interiors with light wood flooring and millwork, natural stones, decorative porcelain tiles, blackened steel accents and specialty lighting.
- Enclosed den provides extra sleeping or entertaining space.
- Primary en suite bedroom features infinity window wall and four-fixture primary bathroom with gracious shower and enclosed washroom.
- En suite secondary bedroom with infinity window wall and spacious third bedroom with full over-king bunk.
- Contains Accessible mobility features.