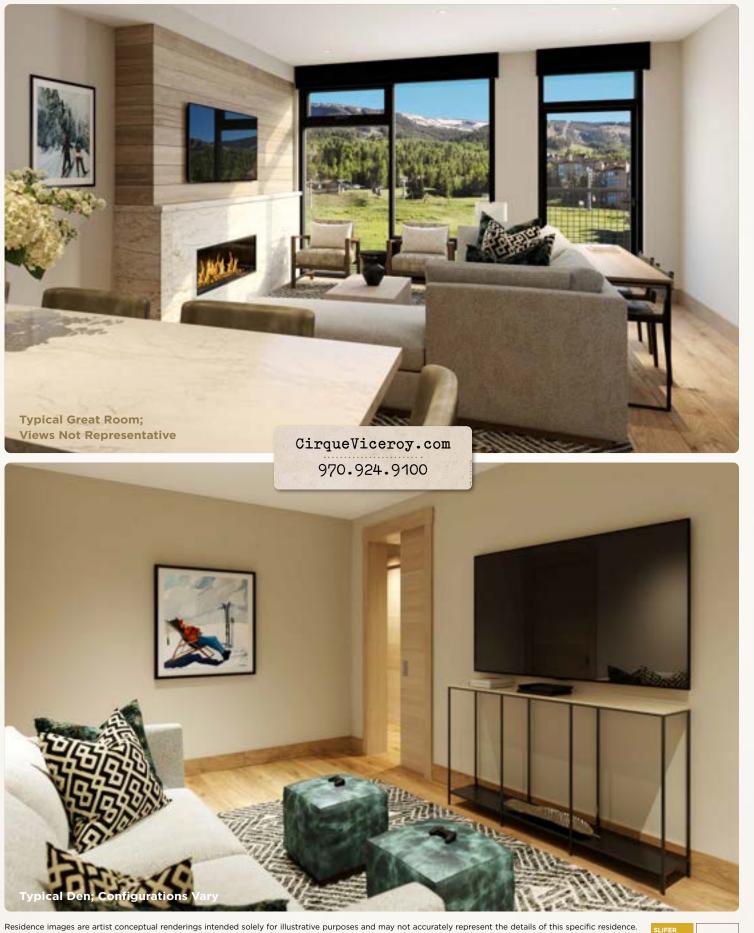

# SPECTACULAR INDOOR/OUTDOOR LIVING

- Floor-to-ceiling windows in great room.
- Access to balcony from both the great room and a secondary bedroom.

## **SEAMLESS OPEN CONCEPT**

- Spacious great room with vaulted wood ceilings oriented toward a linear gas fireplace.
- Fully equipped kitchen with upscale appliances and a Wolf range.
- Two-sided, dine-at peninsula.

## **CHIC SLOPE-SIDE LUXURY**

- Finely detailed interiors with light wood flooring and millwork, natural stones, decorative porcelain tiles, blackened steel accents and specialty lighting.
- Enclosed den provides extra sleeping or entertaining space.
- Primary en suite bedroom features infinity window wall and four-fixture primary bathroom with gracious shower and enclosed washroom.
- En suite secondary bedroom with infinity window wall and spacious third bedroom with full over-king bunk.
- Contains Accessible mobility features.