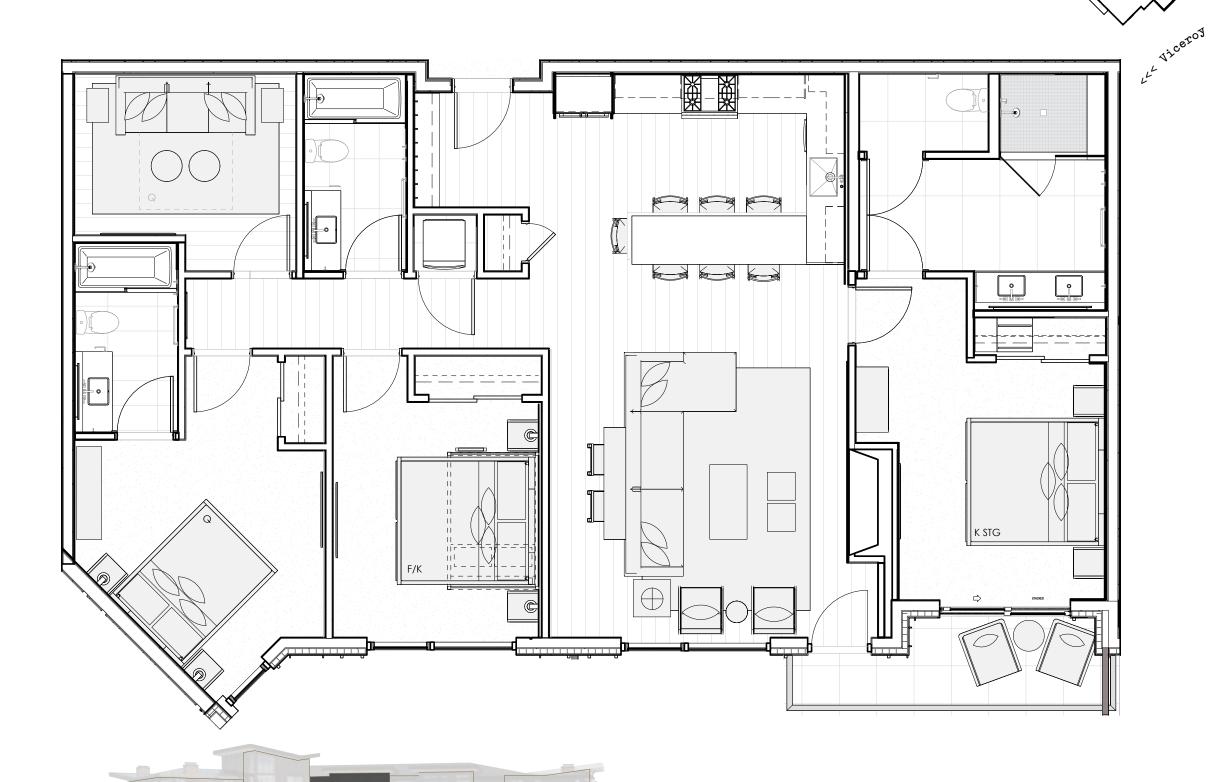

# SPECTACULAR INDOOR/OUTDOOR LIVING

- Floor-to-ceiling windows facing the Viceroy resort.
- Access to balcony from both the great room and primary bedroom.

#### **SEAMLESS OPEN CONCEPT**

- Spacious great room with vaulted wood ceilings oriented toward a linear gas fireplace.
- Fully equipped kitchen with upscale appliances and a Wolf range.
- Two-sided, dine-at peninsula.

## CHIC SLOPE-SIDE LUXURY

- Finely detailed interiors with light wood flooring and millwork, natural stones, decorative porcelain tiles, blackened steel accents and specialty lighting.
- Enclosed den provides extra sleeping or entertaining space.
- Four-fixture primary bathroom with gracious shower and enclosed washroom.
- Secondary en suite bedroom and spacious third bedroom with full over-king bunk.
- Contains Communication features.

3 3 1,720 BEDROOMS + DEN BATHROOMS SQUARE FEET

Viceroy Resort Side