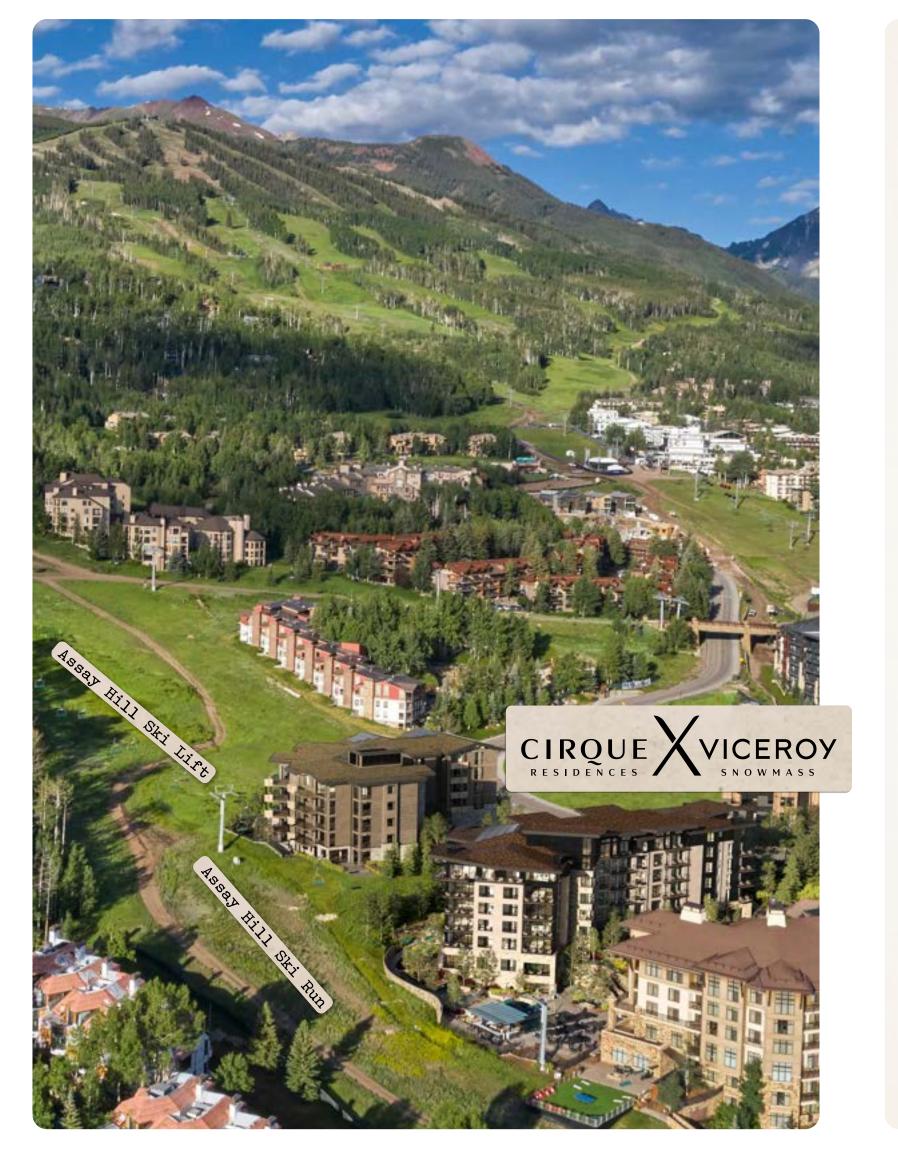

# SPECTACULAR INDOOR/OUTDOOR LIVING

- Floor-to-ceiling windows facing the Viceroy resort.
- Access to balcony from both the great room and primary bedroom.

# HOME MEETS HOTEL

• Impeccably designed Penthouse paired with the luxurious amenities and services of Viceroy Snowmass. Multiple on-site restaurants, in-room dining, year-round heated pool and spa pools, world-class spa, fully equipped fitness center, full-service ski valet, residential services, on-site concierge and more!

3 3 1,720 BEDROOMS + DEN BATHROOMS SQUARE FEET

Viceroy Resort Side