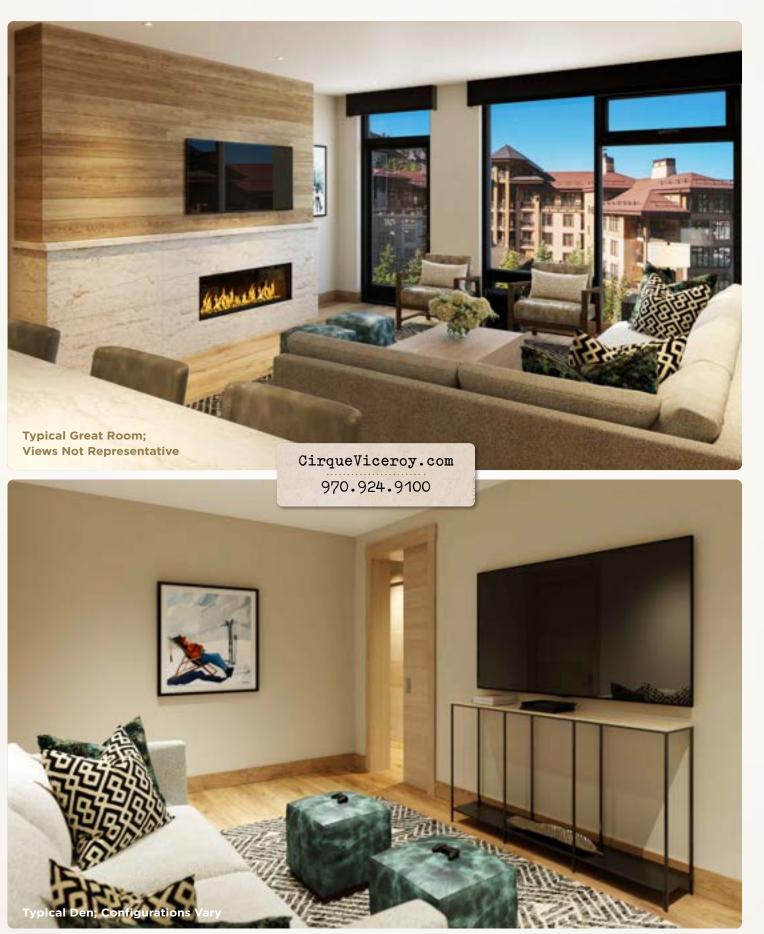

# SPECTACULAR INDOOR/OUTDOOR LIVING

- Floor-to-ceiling windows facing the Viceroy resort.
- Access to balcony from both the great room and primary bedroom.

#### **SEAMLESS OPEN CONCEPT**

- Spacious great room with vaulted wood ceilings oriented toward a linear gas fireplace.
- Fully equipped kitchen with upscale appliances and a Wolf range.
- Two-sided, dine-at peninsula.

## CHIC SLOPE-SIDE LUXURY

- Finely detailed interiors with light wood flooring and millwork, natural stones, decorative porcelain tiles, blackened steel accents and specialty lighting.
- Enclosed den provides extra sleeping or entertaining space.
- Four-fixture primary bathroom with gracious shower and enclosed washroom.
- Secondary en suite bedroom and spacious third bedroom with full over-king bunk.
- Contains Communication features.