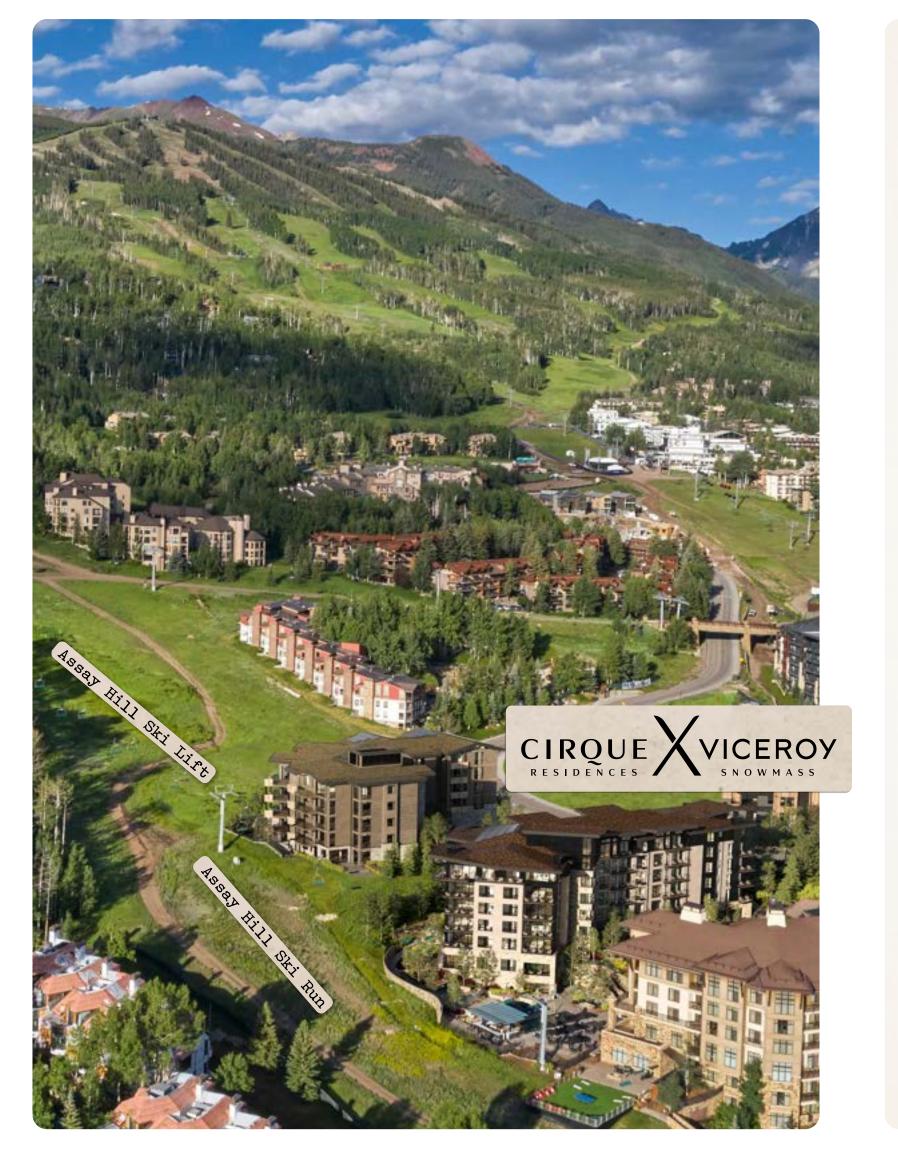

## SPECTACULAR INDOOR/OUTDOOR LIVING

• Unique two-story loft Penthouse with two sliding window walls facing the Viceroy resort, pool and ski slope.