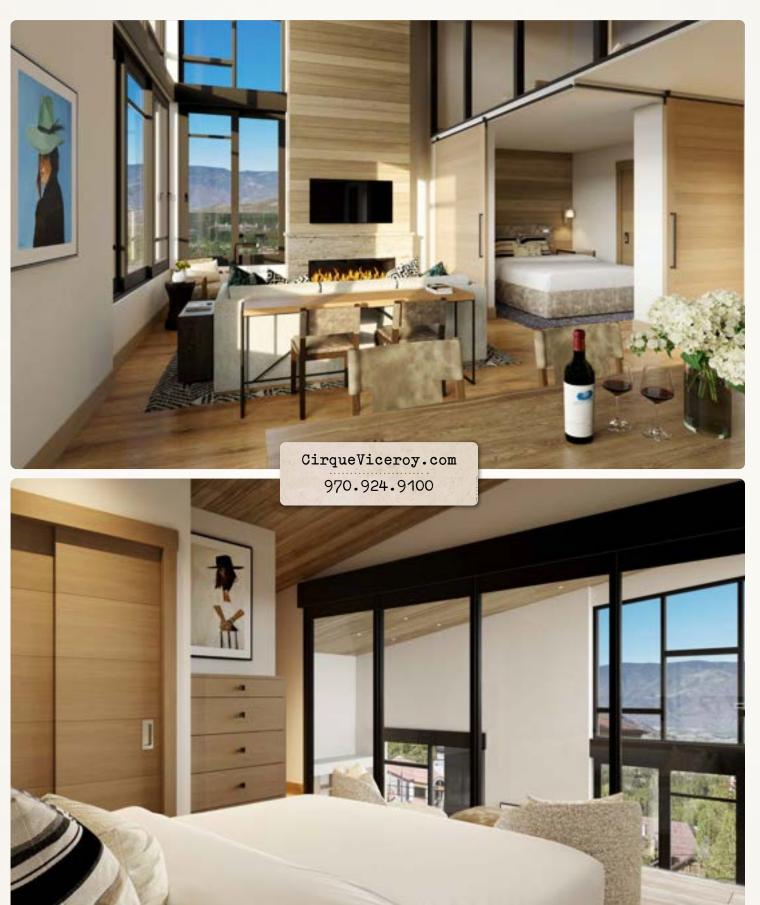

### **SEAMLESS OPEN CONCEPT**

- Double-height vaulted great room oriented toward a linear gas fireplace.
- Fully equipped kitchen with upscale appliances and a Wolf range.
- Two-sided, dine-at table.

## **CHIC SLOPE-SIDE LUXURY**

- Finely detailed interiors showcase light wood flooring and millwork, natural stones, decorative porcelain tiles, blackened steel accents and specialty lighting.
- Upper-level primary en suite bedroom with glass wall overlooking great room.
- Four-fixture primary bathroom with gracious shower and enclosed washroom.
- Secondary bedroom with corner barn door.
- Sleeper sofa in great room for additional guests.