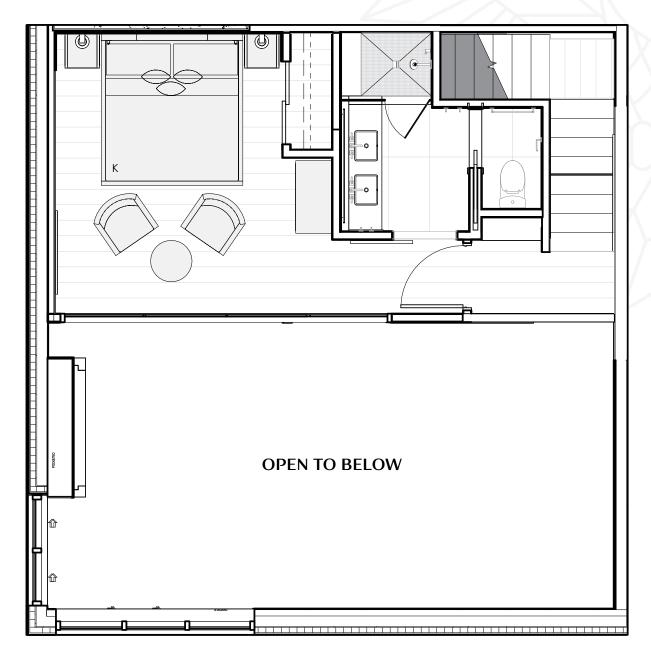

Two-Bedroom Loft

Penthouse 654

## **CHIC SLOPE-SIDE LUXURY**

- Finely detailed interiors showcase light wood flooring and millwork, natural stones, decorative porcelain tiles, blackened steel accents and specialty lighting.
- Upper-level primary en suite bedroom with glass wall overlooking great room.
- Four-fixture primary bathroom with gracious shower and enclosed washroom.
- Secondary bedroom with corner barn door.
- Sleeper sofa in great room for additional guests.

**LOWER LEVEL** 

Viceroy Resort Side

**UPPER LEVEL**