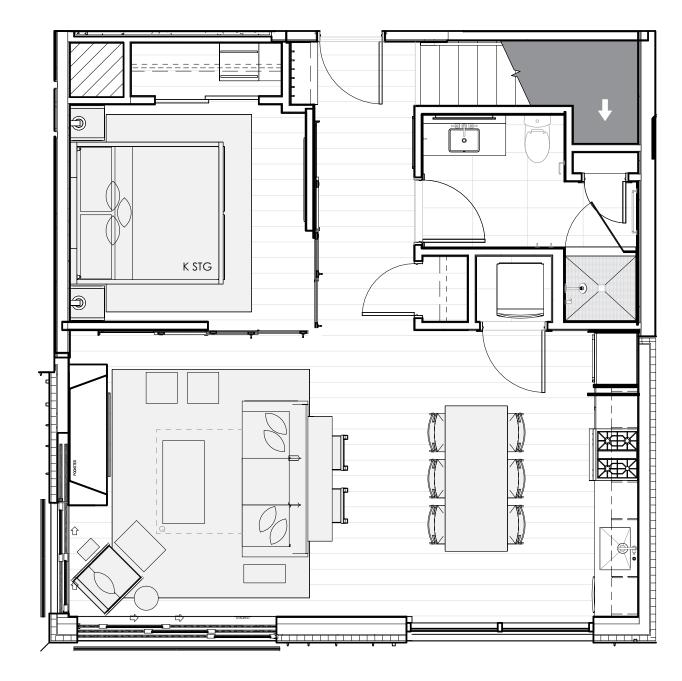

Two-Bedroom Loft

Penthouse 654

## SPECTACULAR INDOOR/OUTDOOR LIVING

• Unique two-story loft Penthouse with two sliding window walls facing the Viceroy resort, pool and ski slope.

### **SEAMLESS OPEN CONCEPT**

- Double-height vaulted great room oriented toward a linear gas fireplace.
- Fully equipped kitchen with upscale appliances and a Wolf range.
- Two-sided, dine-at table.

## **CHIC SLOPE-SIDE LUXURY**

- Finely detailed interiors showcase light wood flooring and millwork, natural stones, decorative porcelain tiles, blackened steel accents and specialty lighting.
- Upper-level primary en suite bedroom with glass wall overlooking great room.
- Four-fixture primary bathroom with gracious shower and enclosed washroom.
- Secondary bedroom with corner barn door.
- Sleeper sofa in great room for additional guests.

**LOWER LEVEL** 

Viceroy Resort Side

**UPPER LEVEL**