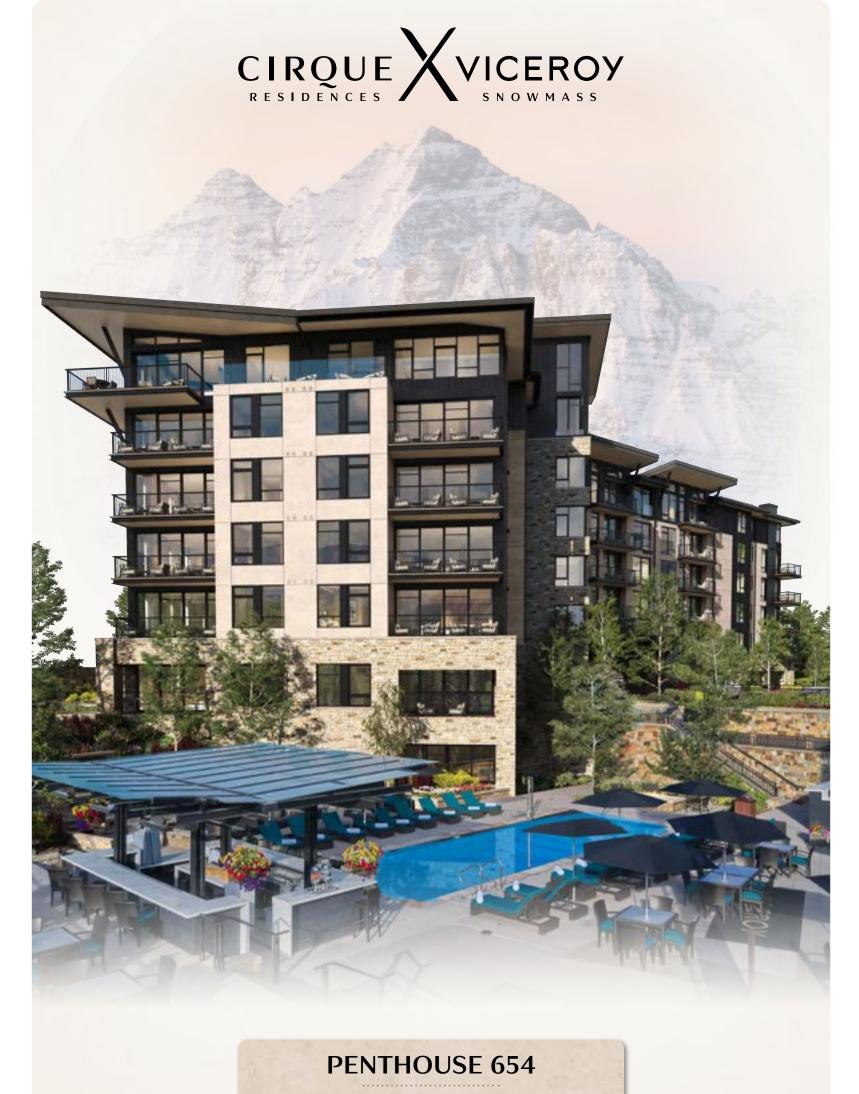

Two-Bedroom Loft

Penthouse 654

## HOME MEETS HOTEL

• Impeccably designed Penthouse paired with the luxurious amenities and services of Viceroy Snowmass. Multiple on-site restaurants, in-room dining, year-round heated pool and spa pools, world-class spa, fully equipped fitness center, full-service ski valet, residential services, on-site concierge and more!