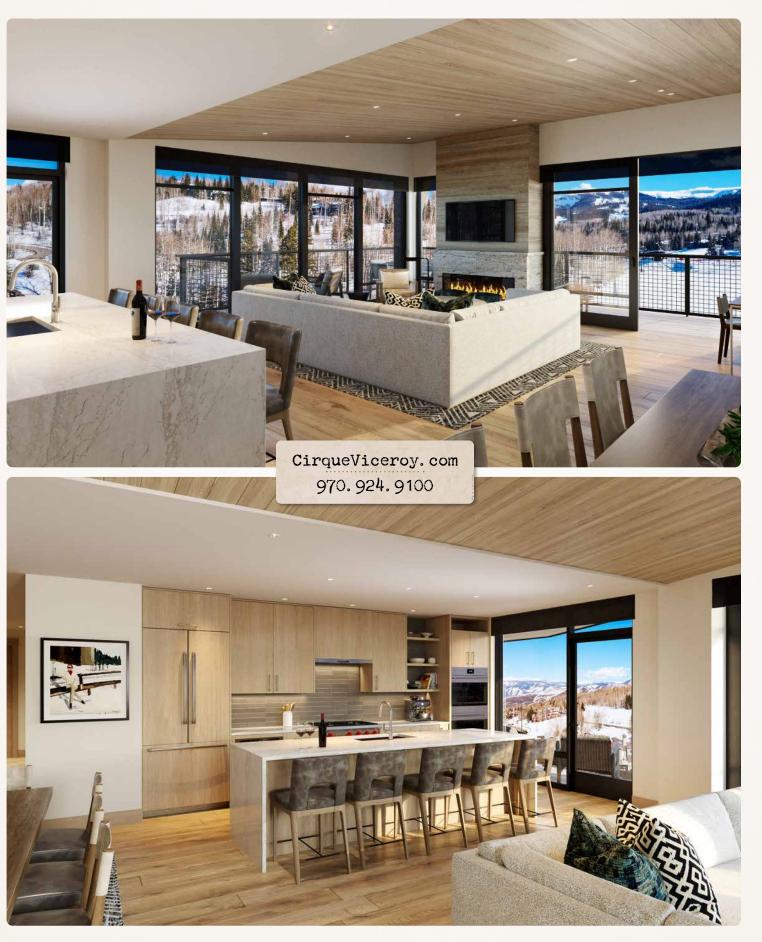

#### **SEAMLESS OPEN CONCEPT**

- Spacious great room with vaulted wood ceilings oriented toward a linear gas fireplace.
- Fully equipped kitchen with upscale appliances including a Wolf range and double oven.
- Dine-at island plus a dedicated dining nook.

### **CHIC SLOPE-SIDE LUXURY**

- Finely detailed interiors with light wood flooring and millwork, natural stones, decorative porcelain tiles, blackened steel accents and specialty lighting.
- Enclosed den provides extra sleeping or entertaining space.
- Spa-like five-fixture primary bathroom with gracious shower, enclosed washroom and freestanding soaking tub.
- Two junior primary bedroom suites, each with gracious shower and enclosed washroom.
- Fourth bedroom with full over-king bunk and access to balcony.
- Contains Communication features.