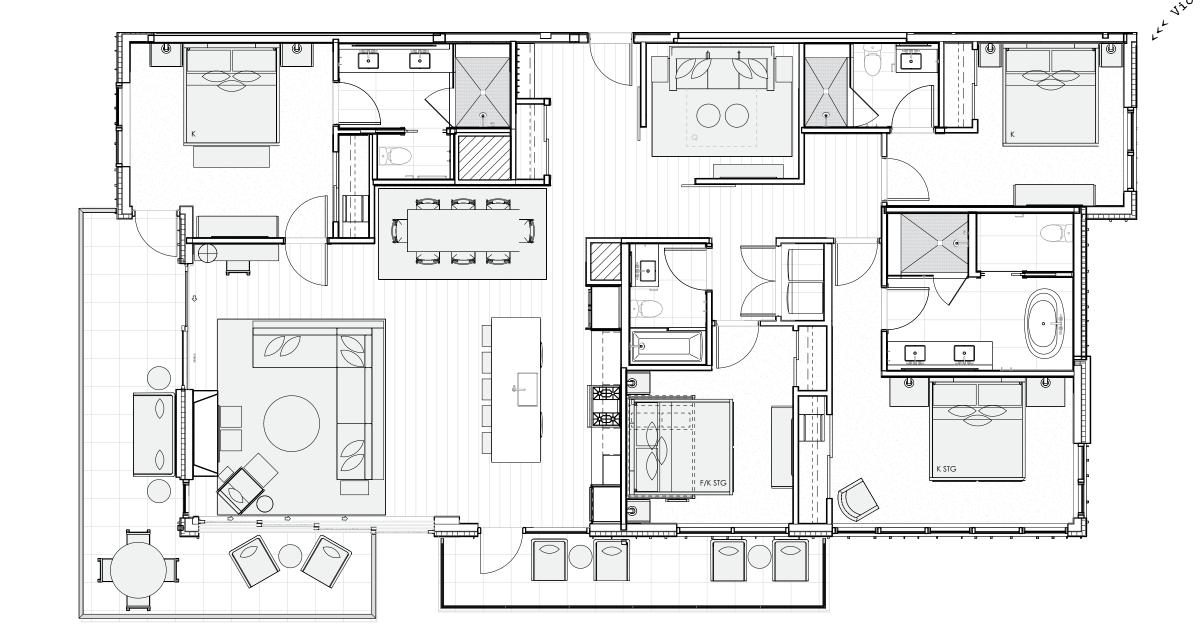

# **GRAND PENTHOUSE EAST 651**

Four-Bedroom Corner + Den

### **CHIC SLOPE-SIDE LUXURY**

- Finely detailed interiors with light wood flooring and millwork, natural stones, decorative porcelain tiles, blackened steel accents and specialty lighting.
- Enclosed den provides extra sleeping or entertaining space.
- Spa-like five-fixture primary bathroom with gracious shower, enclosed washroom and freestanding soaking tub.
- Two junior primary bedroom suites, each with gracious shower and enclosed washroom.
- Fourth bedroom with full over-king bunk and access to balcony.
- Contains Communication features.