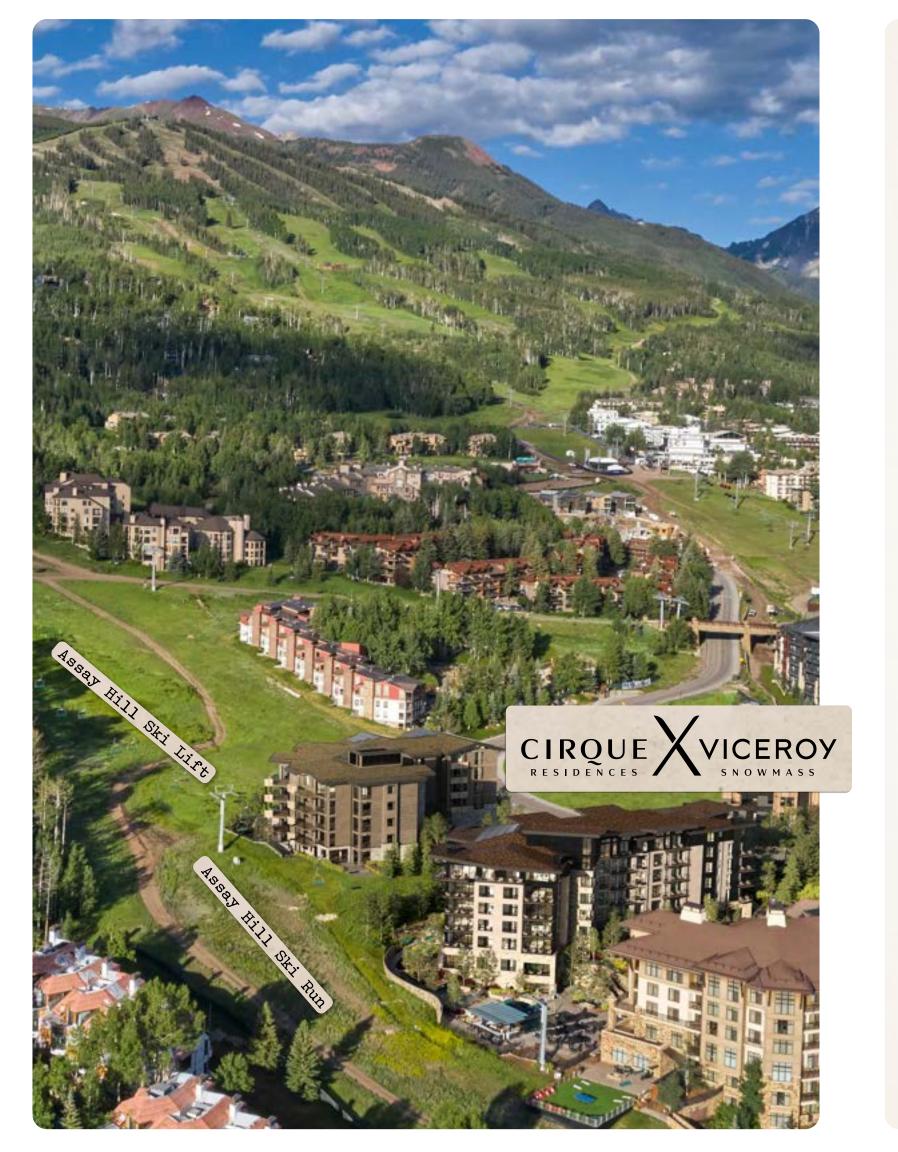

### SPECTACULAR INDOOR/OUTDOOR LIVING

• Corner great room features expansive multi-slide window walls and two spacious balconies overlooking the pool and ski slope.

Viceroy Resort Side