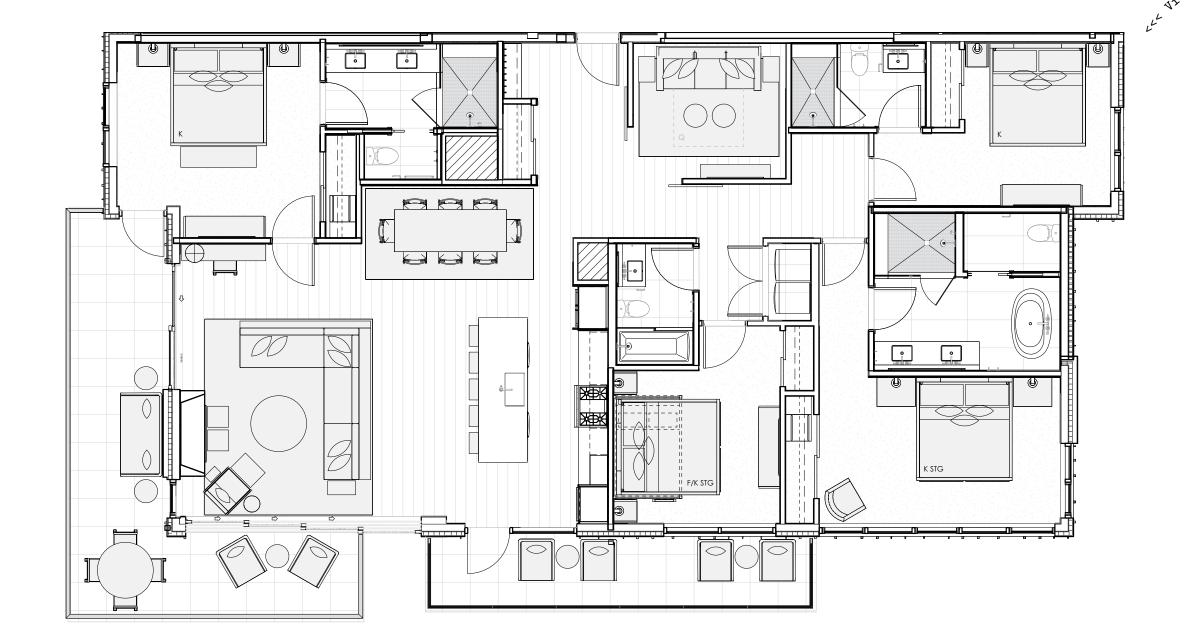

# **GRAND PENTHOUSE EAST 651**

Four-Bedroom Corner + Den

### SPECTACULAR INDOOR/OUTDOOR LIVING

• Corner great room features expansive multi-slide window walls and two spacious balconies overlooking the pool and ski slope.

#### **SEAMLESS OPEN CONCEPT**

- Spacious great room with vaulted wood ceilings oriented toward a linear gas fireplace.
- Fully equipped kitchen with upscale appliances including a Wolf range and double oven.
- Dine-at island plus a dedicated dining nook.

#### **CHIC SLOPE-SIDE LUXURY**

- Finely detailed interiors with light wood flooring and millwork, natural stones, decorative porcelain tiles, blackened steel accents and specialty lighting.
- Enclosed den provides extra sleeping or entertaining space.
- Spa-like five-fixture primary bathroom with gracious shower, enclosed washroom and freestanding soaking tub.
- Two junior primary bedroom suites, each with gracious shower and enclosed washroom.
- Fourth bedroom with full over-king bunk and access to balcony.
- Contains Communication features.

#### **HOME MEETS HOTEL**

• Impeccably designed Penthouse paired with the luxurious amenities and services of Viceroy Snowmass. Multiple on-site restaurants, in-room dining, year-round heated pool and spa pools, world-class spa, fully equipped fitness center, full-service ski valet, residential services, on-site concierge and more!