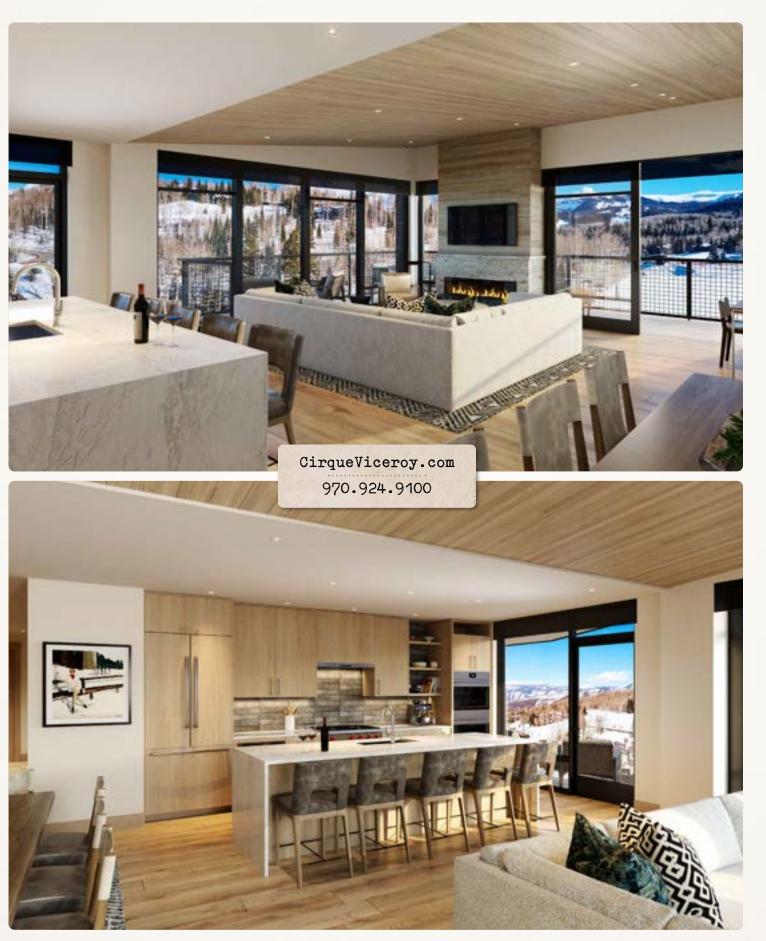

### SPECTACULAR INDOOR/OUTDOOR LIVING

• Corner great room features expansive multi-slide window walls and two spacious balconies overlooking the pool and ski slope.

#### **SEAMLESS OPEN CONCEPT**

- Spacious great room with vaulted wood ceilings oriented toward a linear gas fireplace.
- Fully equipped kitchen with upscale appliances including a Wolf range and double oven.
- Dine-at island plus a dedicated dining nook.

#### **CHIC SLOPE-SIDE LUXURY**

- Finely detailed interiors with light wood flooring and millwork, natural stones, decorative porcelain tiles, blackened steel accents and specialty lighting.
- Enclosed den provides extra sleeping or entertaining space.
- Spa-like five-fixture primary bathroom with gracious shower, enclosed washroom and freestanding soaking tub.
- Two junior primary bedroom suites, each with gracious shower and enclosed washroom.
- Fourth bedroom with full over-king bunk and access to balcony.
- Contains Communication features.