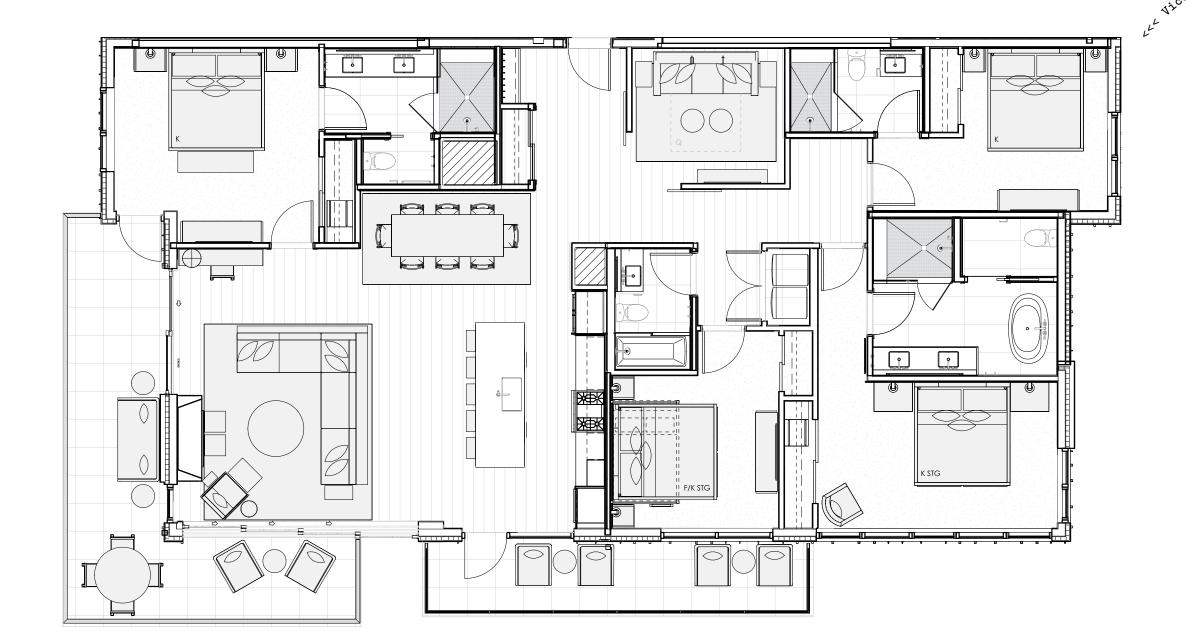

Four-Bedroom Corner

Grand Penthouse 651

## SPECTACULAR INDOOR/OUTDOOR LIVING

• Corner great room features expansive multi-slide window walls and two spacious balconies overlooking the pool and ski slope.

## **SEAMLESS OPEN CONCEPT**

- Spacious great room with vaulted wood ceilings oriented toward a linear gas fireplace.
- Fully equipped kitchen with upscale appliances including a Wolf range and double oven.
- Dine-at island plus a dedicated dining nook.

## **CHIC SLOPE-SIDE LUXURY**

- Finely detailed interiors with light wood flooring and millwork, natural stones, decorative porcelain tiles, blackened steel accents and specialty lighting.
- Enclosed den provides extra sleeping or entertaining space.
- Spa-like five-fixture primary bathroom with gracious shower, enclosed washroom and freestanding soaking tub.
- Two junior primary bedroom suites, each with gracious shower and enclosed washroom.
- Fourth bedroom with full over-king bunk and access to balcony.
- Contains Communication features.