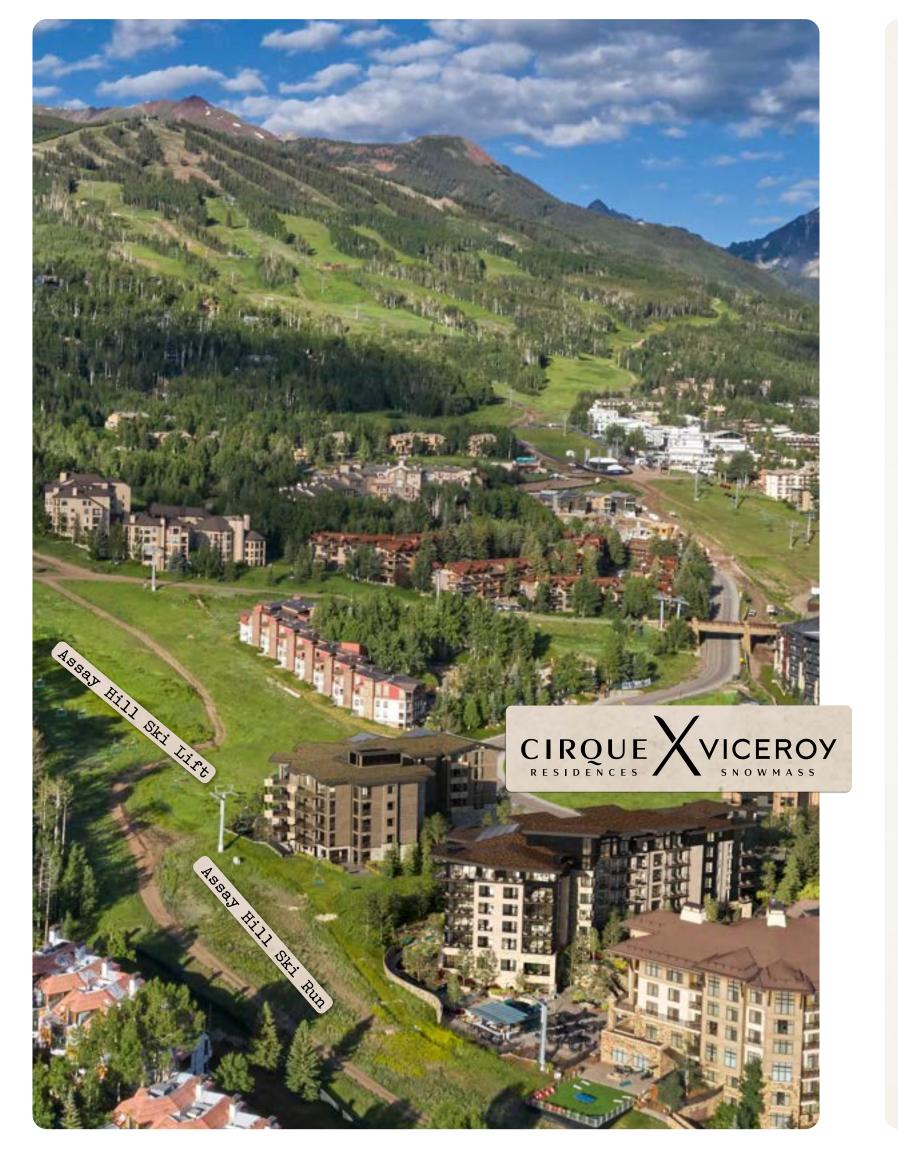

## SPECTACULAR INDOOR/OUTDOOR LIVING

• Corner great room features expansive multi-slide window walls and two spacious balconies overlooking the pool and ski slope.

Viceroy Resort Side