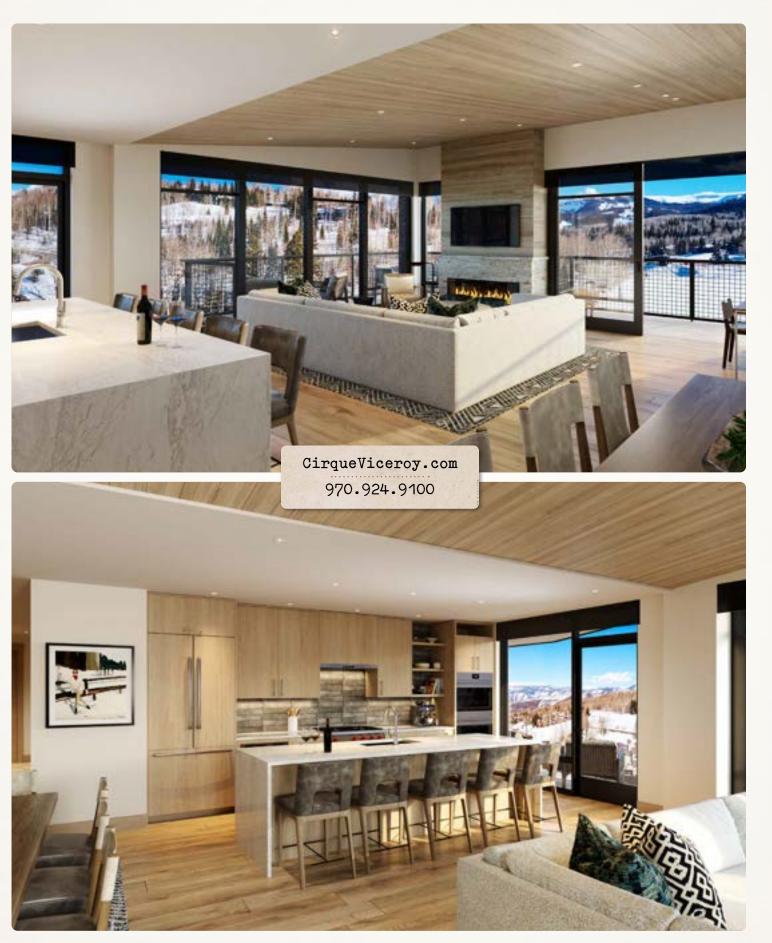

## **SEAMLESS OPEN CONCEPT**

- Spacious great room with vaulted wood ceilings oriented toward a linear gas fireplace.
- Fully equipped kitchen with upscale appliances including a Wolf range and double oven.
- Dine-at island plus a dedicated dining nook.

## **CHIC SLOPE-SIDE LUXURY**

- Finely detailed interiors with light wood flooring and millwork, natural stones, decorative porcelain tiles, blackened steel accents and specialty lighting.
- Enclosed den provides extra sleeping or entertaining space.
- Spa-like five-fixture primary bathroom with gracious shower, enclosed washroom and freestanding soaking tub.
- Two junior primary bedroom suites, each with gracious shower and enclosed washroom.
- Fourth bedroom with full over-king bunk and access to balcony.
- Contains Communication features.