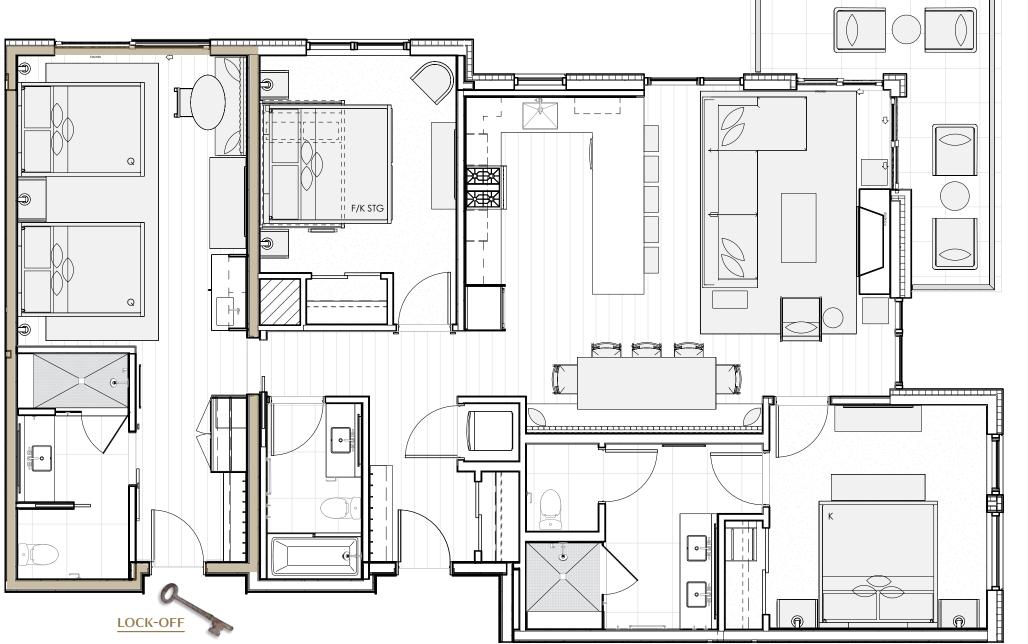

Three-Bedroom Corner Including Lock-Off

## SPECTACULAR INDOOR/OUTDOOR LIVING

• Corner great room with expansive multi-slide window wall opening to a wraparound balcony.

## **SEAMLESS OPEN CONCEPT**

- Fully equipped kitchen with upscale appliances and a Wolf range.
- Dine-at peninsula plus a dedicated dining nook.
- Elegant great room oriented toward a linear gas fireplace.

## CHIC SLOPE-SIDE LUXURY

- Finely detailed interiors showcasing light wood flooring and millwork, natural stones, decorative porcelain tiles, blackened steel accents and specialty lighting.
- Four-fixture primary bathroom with gracious shower and enclosed washroom.
- Spacious secondary bedroom with full over king bunk.

## LOCK-OFF SUITE

- Flexibly planned to maximize rental options.
- Wet bar with undercounter refrigerator, microwave, sink and housewares.
- Double queen bedding plus dining/workstation banquet.
- Bathroom with gracious shower and enclosed washroom.