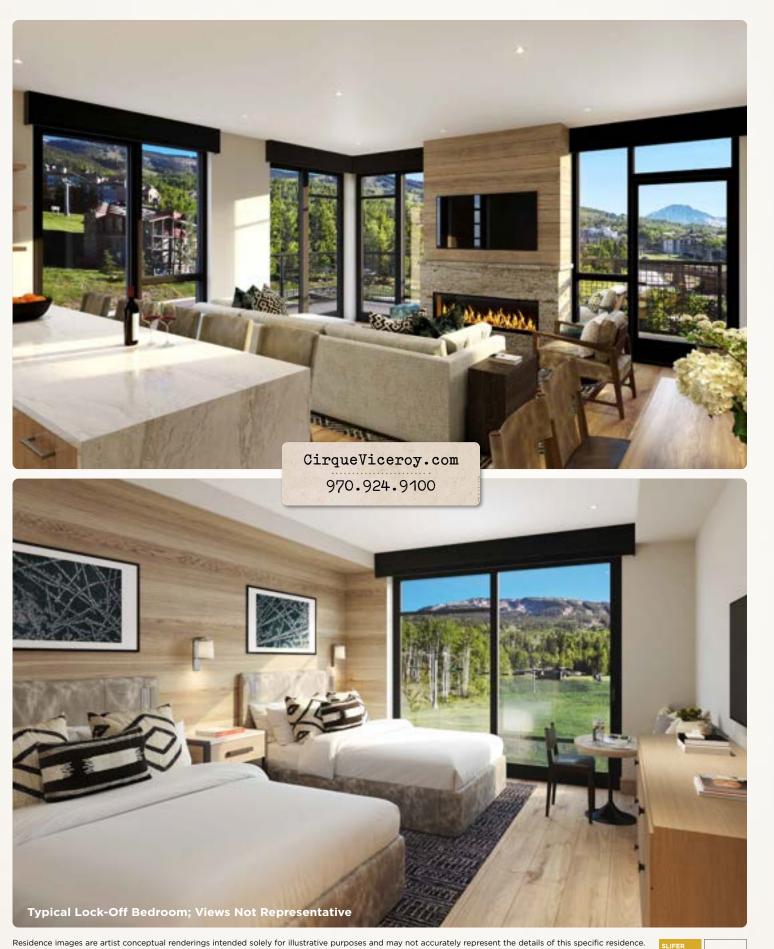

## CHIC SLOPE-SIDE LUXURY

- Finely detailed interiors showcasing light wood flooring and millwork, natural stones, decorative porcelain tiles, blackened steel accents and specialty lighting.
- Four-fixture primary bathroom with gracious shower and enclosed washroom.
- Spacious secondary bedroom with full over king bunk.