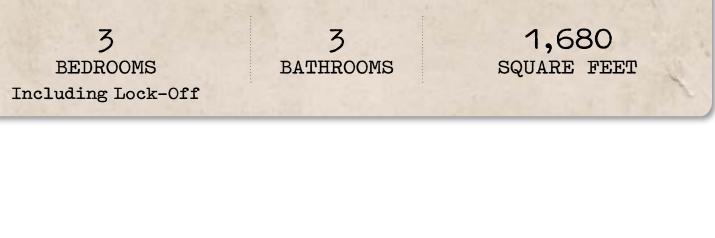

, decorative porcelain tiles, blackened steel accents and specialty lighting.
- Four-fixture primary bathroom with gracious shower and enclosed washroom.
- Spacious secondary bedroom with full over king bunk.

## LOCK-OFF SUITE

- Flexibly planned to maximize rental options.
- Wet bar with undercounter refrigerator, microwave, sink and housewares.
- Double queen bedding plus dining/workstation banquet.
- Bathroom with gracious shower and enclosed washroom.

### HOME MEETS HOTEL

• Impeccably designed residences paired with the luxurious amenities and services of Viceroy Snowmass. Multiple on-site restaurants, in-room dining, a year-round heated pool and spa pools, a world-class spa, a fully equipped fitness center, full-service ski valet, residential services, on-site concierge and more!





, porte cochère >>>



Mountain Side