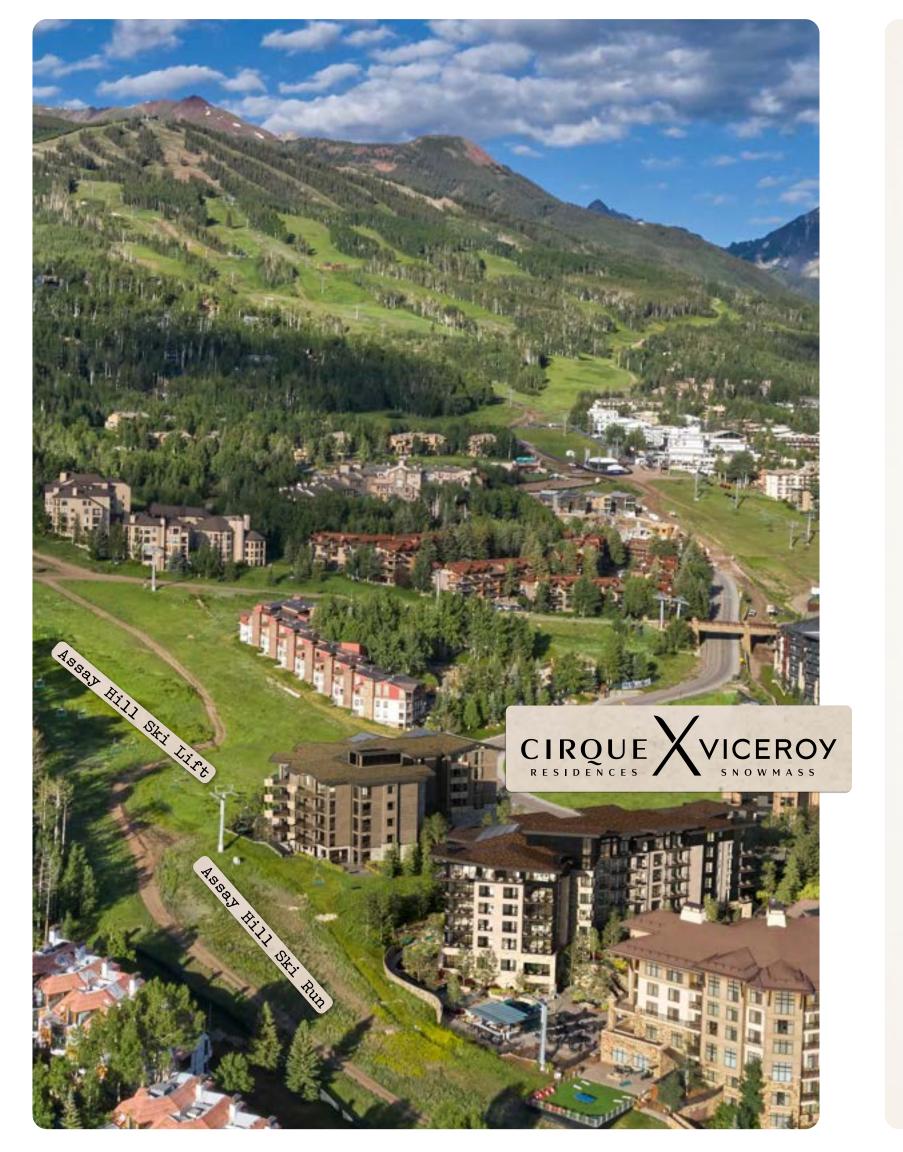

The specific orientation, views, window configurations, furniture, features, ceiling heights and design elements vary from home-to-home and are subject to change. Full project plans and specifications which contain all the design details of each home are available for review upon request. Square footages are approximated using



Three-Bedroom Corner Including Lock-Off



# **FEATURES**

## SPECTACULAR INDOOR/OUTDOOR LIVING

• Corner great room with expansive multi-slide window wall opening to a wraparound balcony.

## **SEAMLESS OPEN CONCEPT**

- Fully equipped kitchen with upscale appliances and a Wolf range.
- Dine-at peninsula plus a dedicated dining nook.
- Elegant great room oriented toward a linear gas fireplace.

#### **TURNKEY**

• Thoughtfully curated furniture and housewar