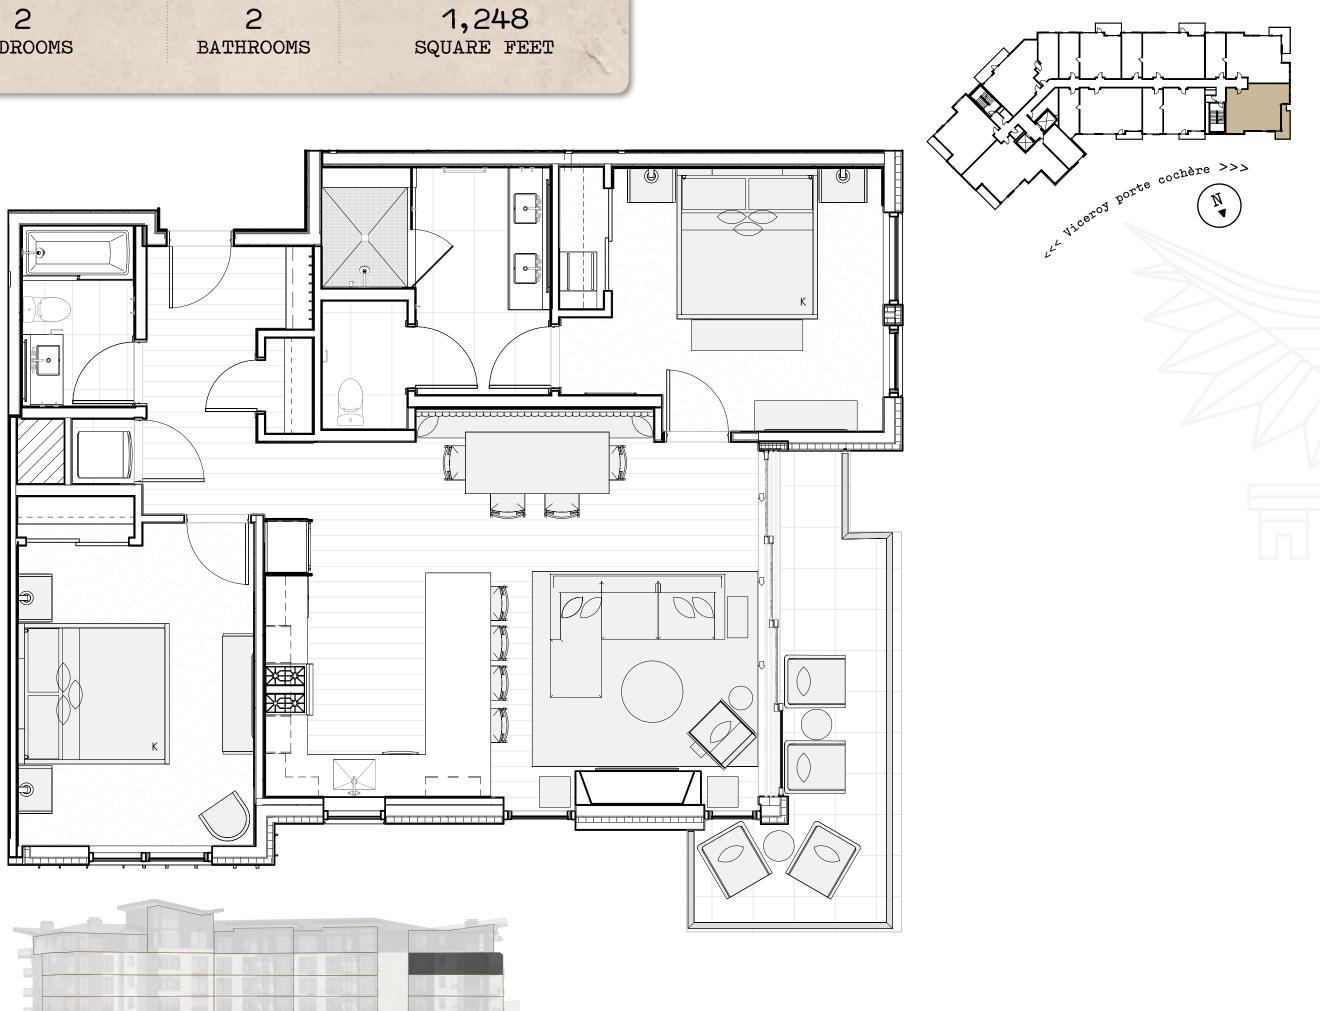

# Residence 564

## FEATURES

#### SPECTACULAR INDOOR/OUTDOOR LIVING

• Corner great room with expansive multi-slide window wall opening to a wraparound balcony.

#### SEAMLESS OPEN CONCEPT

- Fully equipped kitchen with upscale appliances and a Wolf range.
- Dine-at peninsula plus a dedicated dining nook.
- Elegant great room oriented toward a linear gas fireplace.

#### TURNKEY

• Thoughtfully curated furniture and housewares package, including kitchen and bath accessories, linens, TVs and window coverings. Ready to enjoy from day one!

### CHIC SLOPE-SIDE LUXURY

- Finely detailed interiors showcasing light wood flooring and millwork, natural stones, decorative porcelain tiles, blackened steel accents and specialty lighting.
- Four-fixture primary bathroom with gracious shower and enclosed washroom.

#### HOME MEETS HOTEL

• Impeccably designed residences paired with the luxurious amenities and services of Viceroy Snowmass. Multiple on-site restaurants, in-room dining, a year-round heated pool and spa pools, a world-class spa, a fully equipped fitness center, full-service ski valet, residential services, on-site concierge and more!