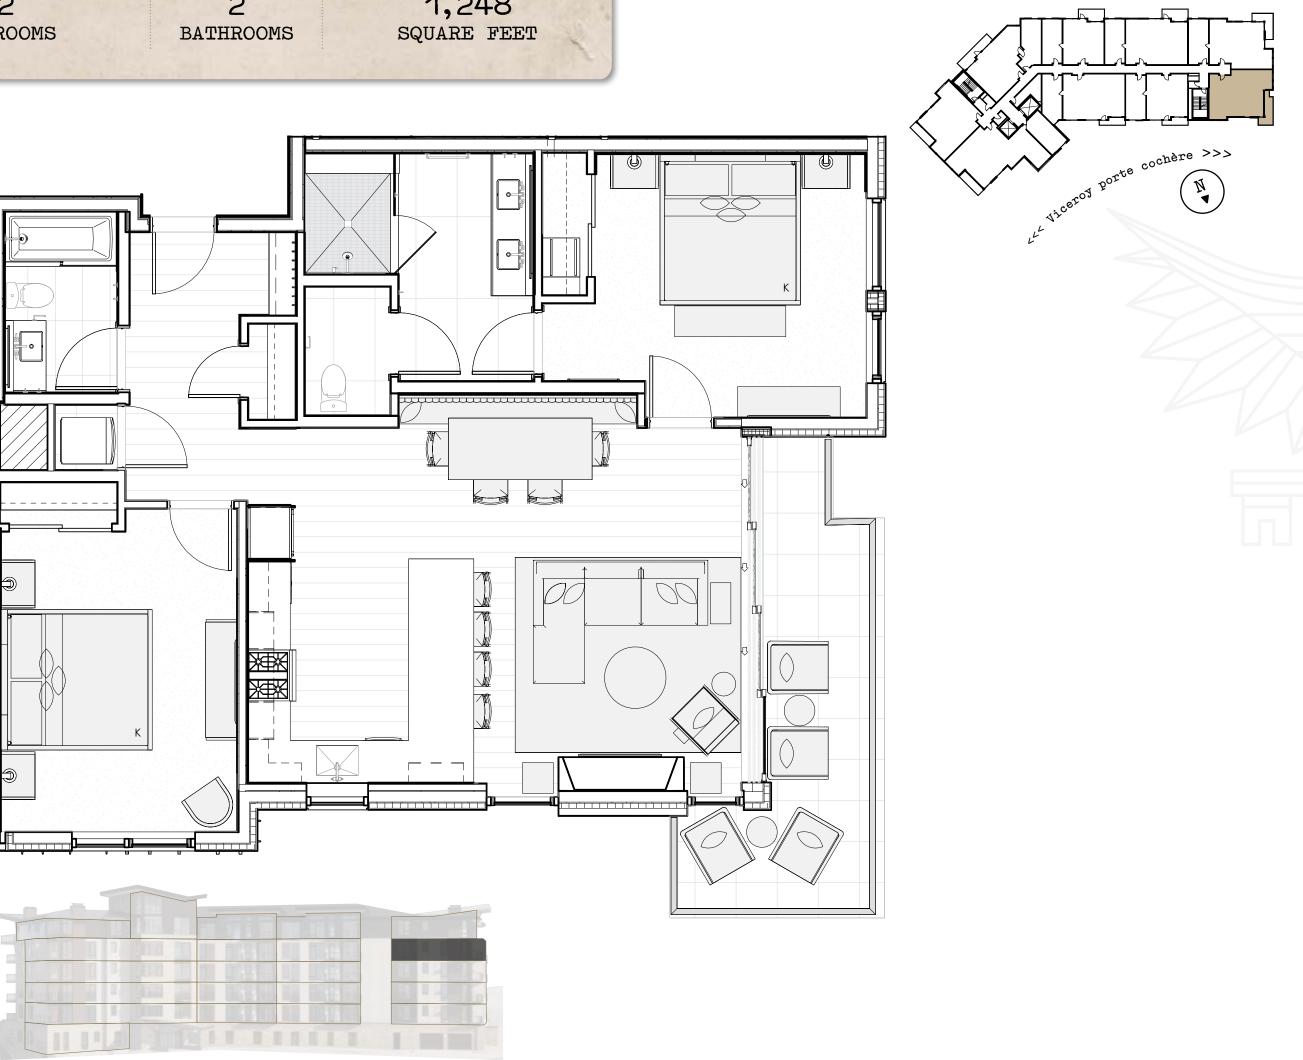

# Residence 564

## FEATURES

#### SPECTACULAR INDOOR/OUTDOOR LIVING

• Corner great room with expansive multi-slide window wall opening to a wraparound balcony.

#### SEAMLESS OPEN CONCEPT

- Fully equipped kitchen with upscale appliances and a Wolf range.
- Dine-at peninsula plus a dedicated dining nook.
- Elegant great room oriented toward a linear gas fireplace.

#### TURNKEY

• Thoughtfully curated furniture and housewares package, including kitchen and bath accessories, linens, TVs and window coverings. Ready to enjoy from day one!

### CHIC SLOPE-SIDE LUXURY

- Finely detailed interiors showcasing light wood flooring and millwork, natural stones, decorative porcelain tiles, blackened steel accents and specialty lighting.
- Four-fixture primary bathroom with gracious shower and enclosed washroom.

#### HOME MEETS HOTEL

• Impeccably designed residences paired with the luxurious amenities and services of Viceroy Snowmass. Multiple on-site restaurants, in-room dining, a year-round heated pool and spa pools, a world-class spa, a fully equipped fitness center, full-service ski valet, residential services, on-site concierge and more!