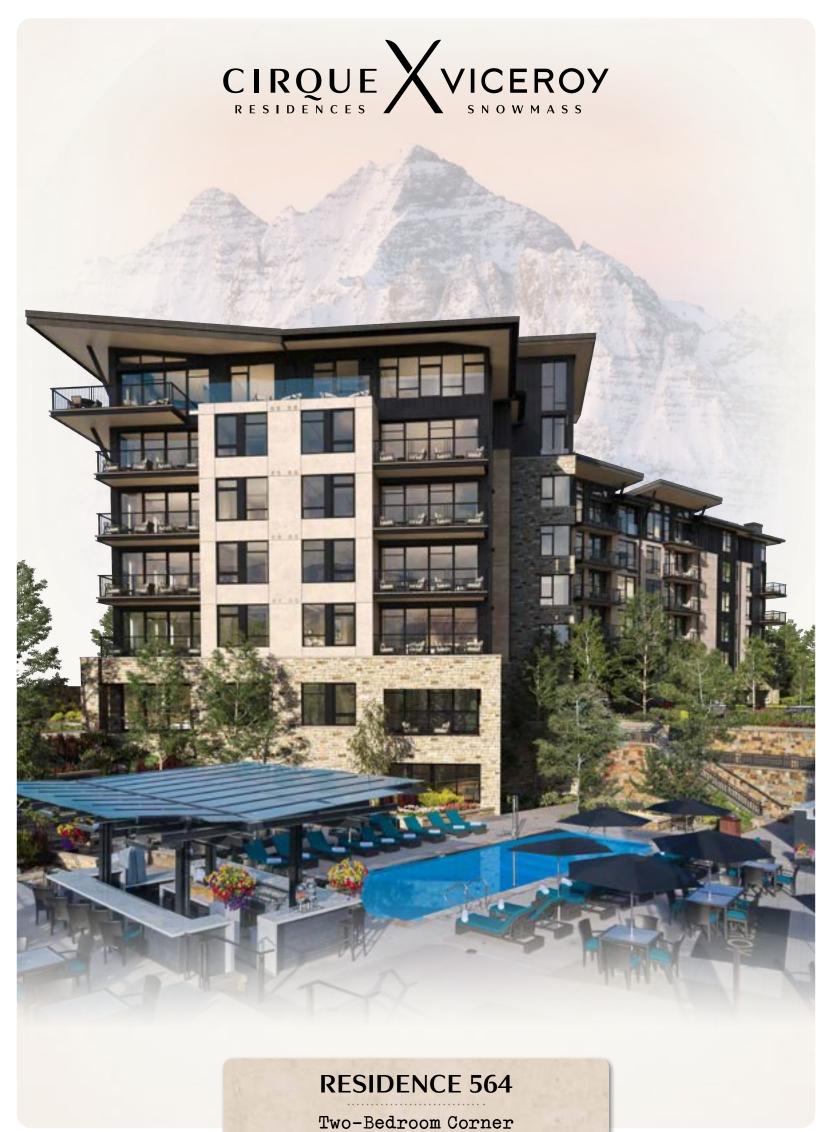

# Residence 564

#### SPECTACULAR INDOOR/OUTDOOR LIVING

• Corner great room with expansive multi-slide window wall opening to a wraparound balcony.

#### HOME MEETS HOTEL

• Impeccably designed residences paired with the luxurious amenities and services of Viceroy Snowmass. Multiple on-site restaurants, in-room dining, a year-round heated pool and spa pools, a world-class spa, a fully equipped fitness center, full-service ski valet, residential services, on-site concierge and more!