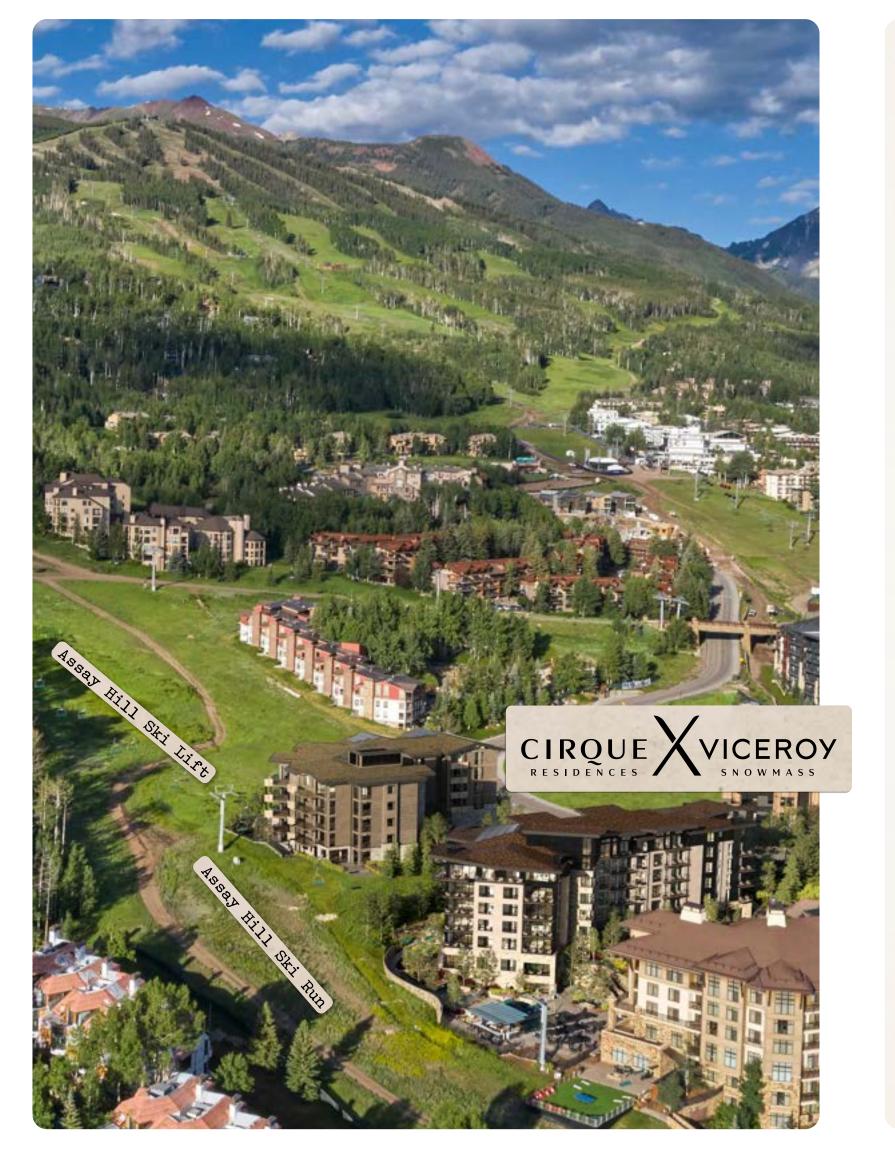

Full project plans and specifications which contain all the design details of each home are available for review upon request. Square footages are approximated using



RESIDENCE 561+563

Two-Bedroom Including Lock-Off



# **FEATURES**

## SPECTACULAR INDOOR/OUTDOOR LIVING

• Floor-to-ceiling windows and a balcony accessible from both the great room area and primary bedroom.

## **SEAMLESS OPEN CONCEPT**

- Fully equipped kitchen with upscale appliances and a Wolf range.
- Two-sided dine-at peninsula.
- Elegant great room oriented toward a linear gas fireplace.

#### **TURNKEY**

• Thoughtfully curated furniture and housewares package, including kitchen and bath accessories, linens, TVs and window coverings. Ready to enjoy from day one!

## **CHIC SLOPE-SIDE LUXURY**

- Finely detai