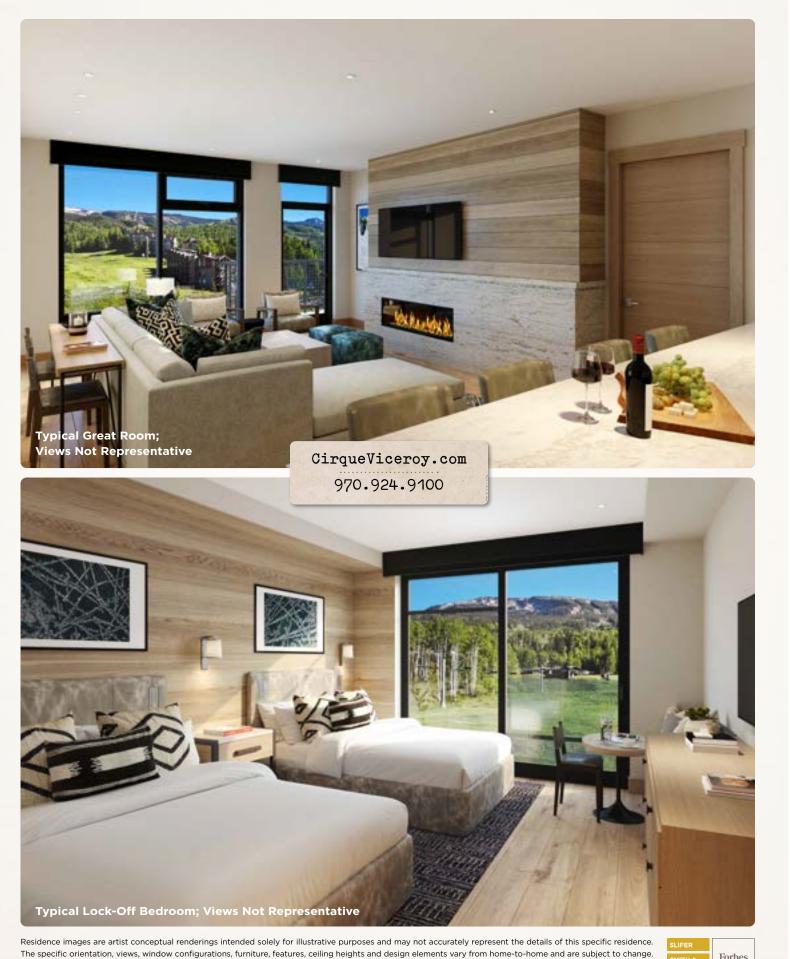

## SPECTACULAR INDOOR/OUTDOOR LIVING

• Floor-to-ceiling windows and a balcony accessible from both the great room area and primary bedroom.

## **SEAMLESS OPEN CONCEPT**

- Fully equipped kitchen with upscale appliances and a Wolf range.
- Two-sided dine-at peninsula.
- Elegant great room oriented toward a linear gas fireplace.

## **CHIC SLOPE-SIDE LUXURY**

- Finely detailed interiors showcasing light wood flooring and millwork, natural stones, decorative porcelain tiles, blackened steel accents and specialty lighting.
- Four-fixture primary bathroom with gracious shower and enclosed washroom.
- Spacious secondary bedroom with full over king bunk.

# LOCK-OFF SUITE

- Flexibly planned to maximize rental options.
- Wet bar with undercounter refrigerator, microwave, sink and housewares.
- Double queen bedding plus dining/workstation banquet.
- Bathroom with gracious shower and enclosed washroom.