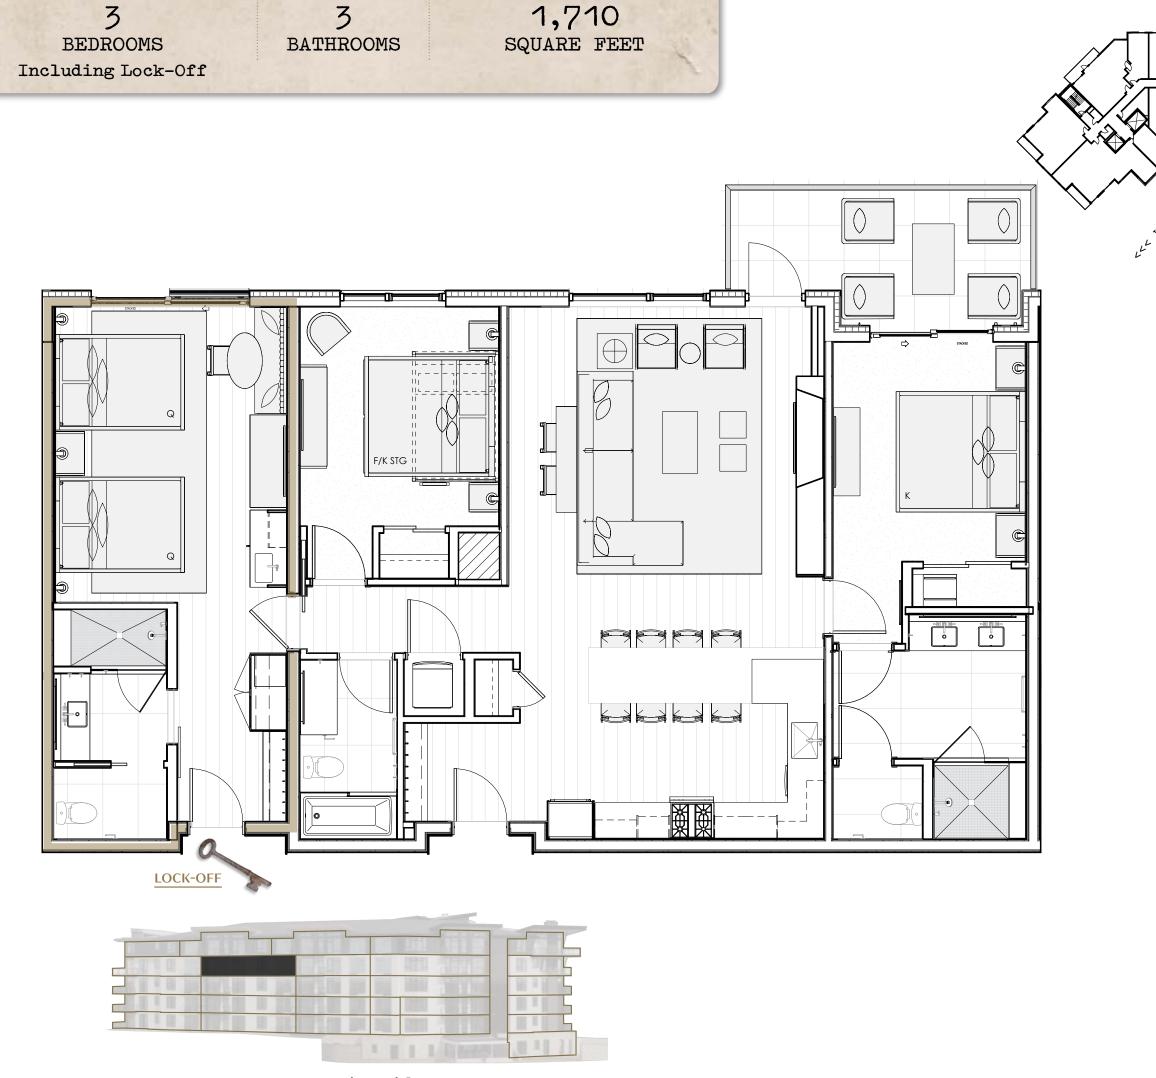

Full project plans and specifications which contain all the design details of each home are available for review upon request. Square footages are approximated using

RESIDENCE 561+563

Two-Bedroom Including Lock-Off

## SPECTACULAR INDOOR/OUTDOOR LIVING

• Floor-to-ceiling windows and a balcony accessible from both the great room area and primary bedroom.

## **SEAMLESS OPEN CONCEPT**

- Fully equipped kitchen with upscale appliances and a Wolf range.
- Two-sided dine-at peninsula.
- Elegant great room oriented toward a linear gas fireplace.

## **CHIC SLOPE-SIDE LUXURY**

- Finely detailed interiors showcasing light wood flooring and millwork, natural stones, decorative porcelain tiles, blackened steel accents and specialty lighting.
- Four-fixture primary bathroom with gracious shower and enclosed washroom.
- Spacious secondary bedroom with full over king bunk.

# LOCK-OFF SUITE

- Flexibly planned to maximize rental options.
- Wet bar with undercounter refrigerator, microwave, sink and housewares.
- Double queen bedding plus dining/workstation banquet.
- Bathroom with gracious shower and enclosed washroom.