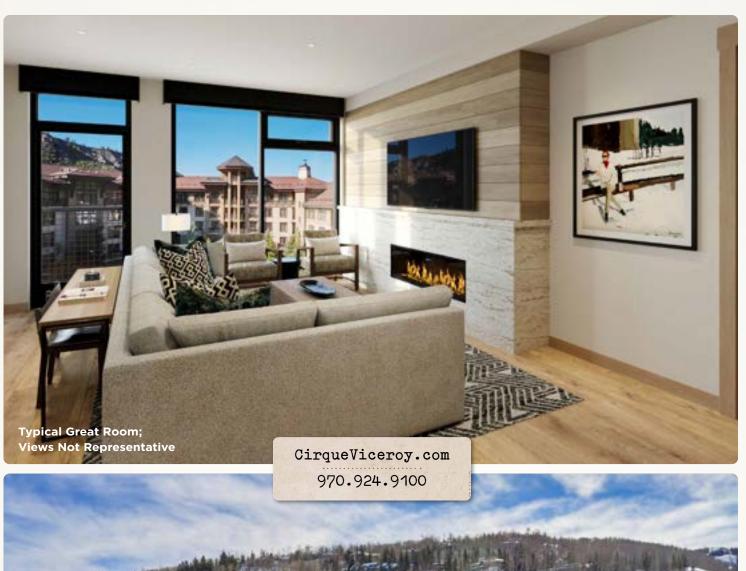

# SPECTACULAR INDOOR/OUTDOOR LIVING

• Floor-to-ceiling windows facing the Viceroy resort and Wildcat Ridge and a balcony accessible from both the great room area and primary bedroom.

## **SEAMLESS OPEN CONCEPT**

- Fully equipped kitchen with upscale appliances and a Wolf range.
- Two-sided dine-at peninsula.
- Elegant great room oriented toward a linear gas fireplace.

### CHIC SLOPE-SIDE LUXURY

- Finely detailed interiors showcasing light wood flooring and millwork, natural stones, decorative porcelain tiles, blackened steel accents and specialty lighting.
- Four-fixture primary bathroom with gracious shower and enclosed washroom.