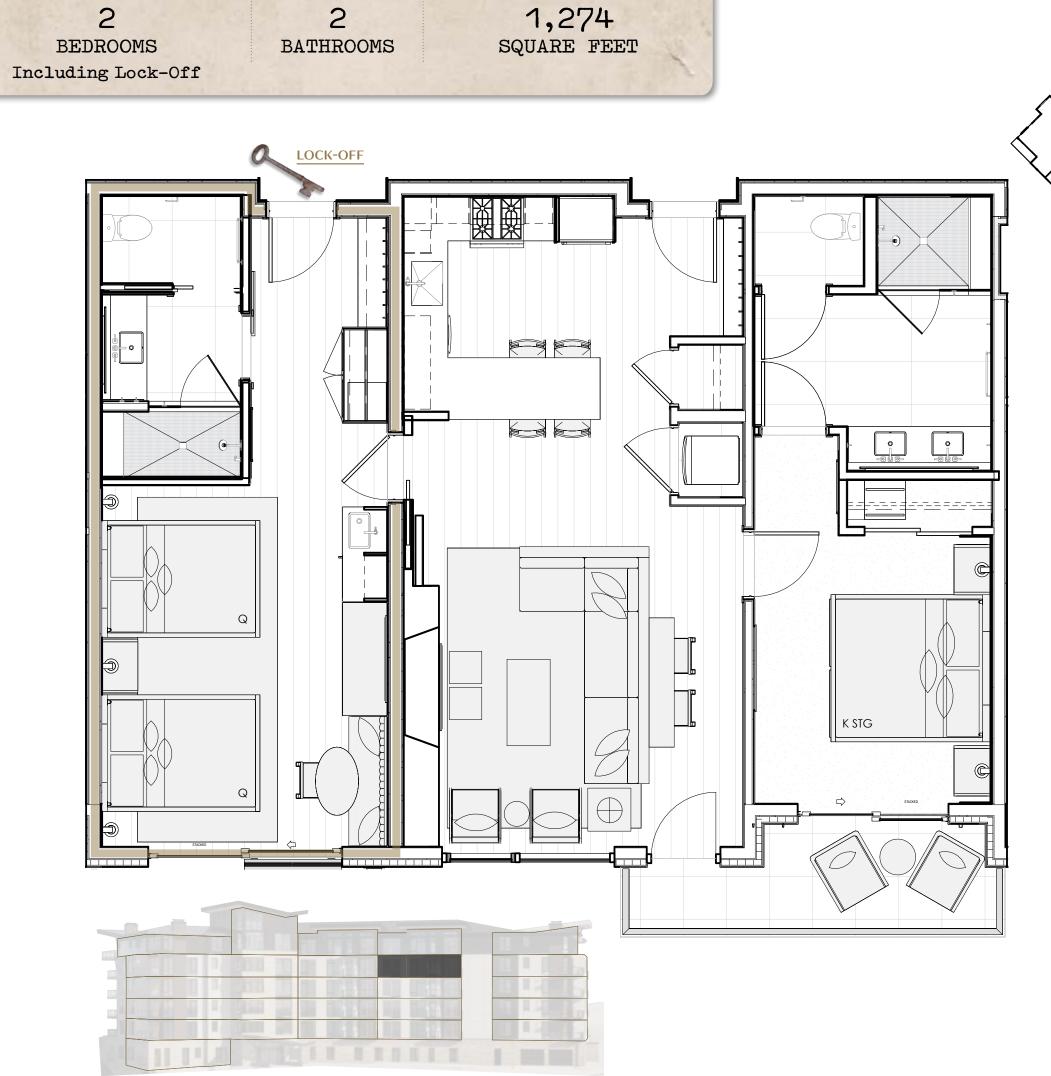

**RESIDENCE 560+562** 

Two-Bedroom Including Lock-Off

# SPECTACULAR INDOOR/OUTDOOR LIVING

• Floor-to-ceiling windows facing the Viceroy resort and Wildcat Ridge and a balcony accessible from both the great room area and primary bedroom.

## **SEAMLESS OPEN CONCEPT**

- Fully equipped kitchen with upscale appliances and a Wolf range.
- Two-sided dine-at peninsula.
- Elegant great room oriented toward a linear gas fireplace.

### CHIC SLOPE-SIDE LUXURY

- Finely detailed interiors showcasing light wood flooring and millwork, natural stones, decorative porcelain tiles, blackened steel accents and specialty lighting.
- Four-fixture primary bathroom with gracious shower and enclosed washroom.

# LOCK-OFF SUITE

- Flexibly planned to maximize rental options.
- Wet bar with undercounter refrigerator, microwave, sink and housewares.
- Double queen bedding plus dining/workstation banquet.
- Bathroom with gracious shower and enclosed washroom.