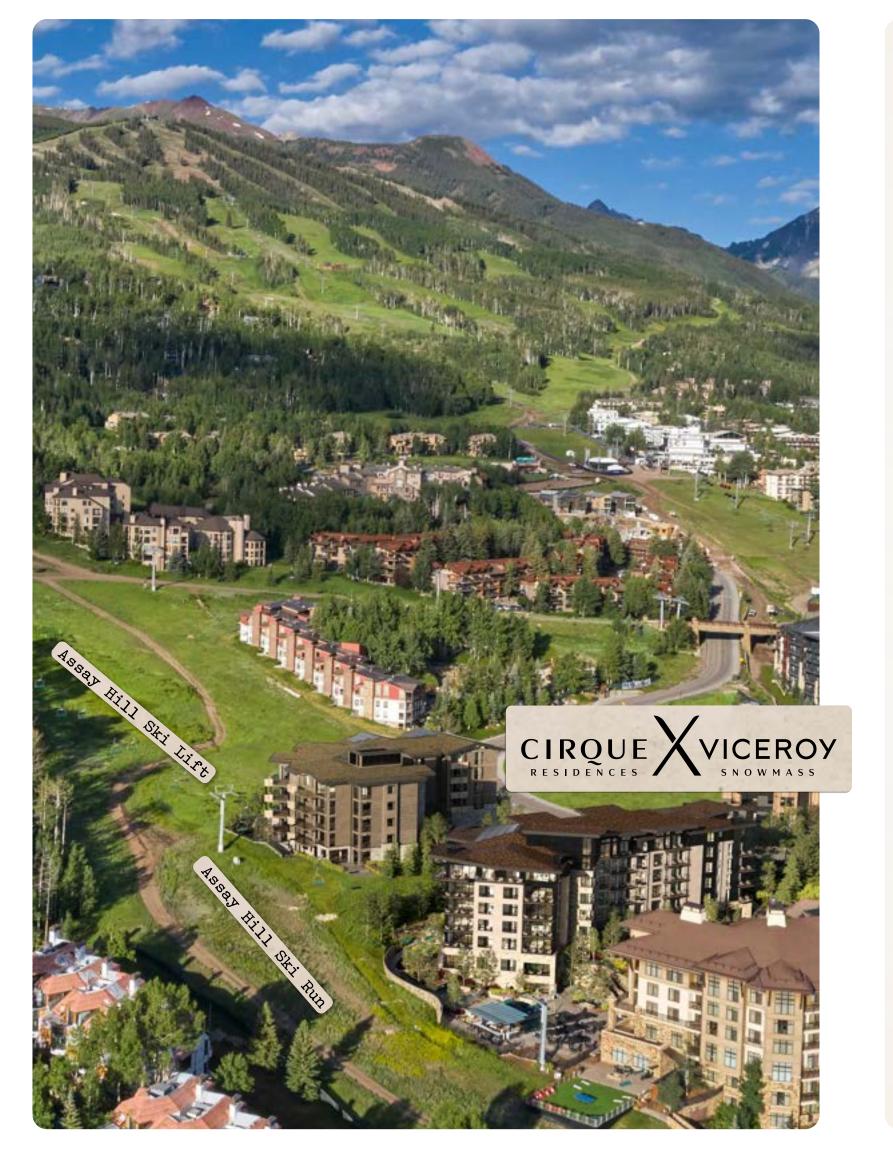

The specific orientation, views, window configurations, furniture, features, ceiling heights and design elements vary from home-to-home and are subject to change. Full project plans and specifications which contain all the design details of each home are available for review upon request. Square footages are approximated using





RESIDENCE 557+559

Two-Bedroom Including Lock-Off



# **FEATURES**

# SPECTACULAR INDOOR/OUTDOOR LIVING

• Floor-to-ceiling windows and a balcony accessible from both the great room area and primary bedroom.

## **SEAMLESS OPEN CONCEPT**

- Fully equipped kitchen with upscale appliances and a Wolf range.
- Two-sided dine-at peninsula.
- Elegant great room oriented toward a linear gas fireplace.

#### **TURNKEY**

• Thoughtfully curated furniture and house