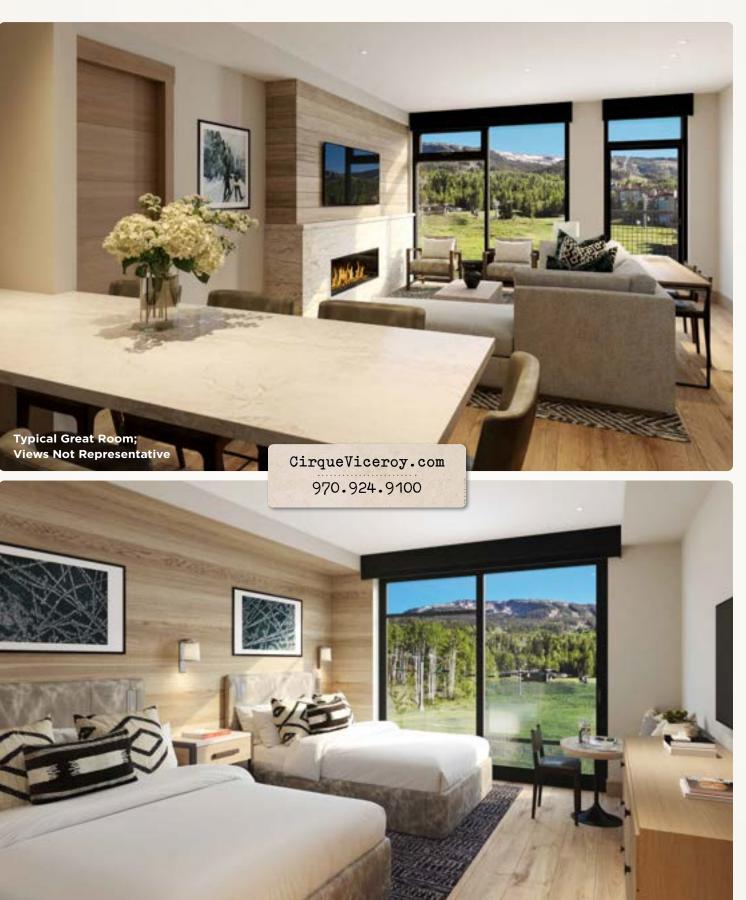

# SPECTACULAR INDOOR/OUTDOOR LIVING

• Floor-to-ceiling windows and a balcony accessible from both the great room area and primary bedroom.

## **SEAMLESS OPEN CONCEPT**

- Fully equipped kitchen with upscale appliances and a Wolf range.
- Two-sided dine-at peninsula.
- Elegant great room oriented toward a linear gas fireplace.

## **CHIC SLOPE-SIDE LUXURY**

- Finely detailed interiors showcasing light wood flooring and millwork, natural stones, decorative porcelain tiles, blackened steel accents and specialty lighting.
- Four-fixture primary bathroom with gracious shower and enclosed washroom.