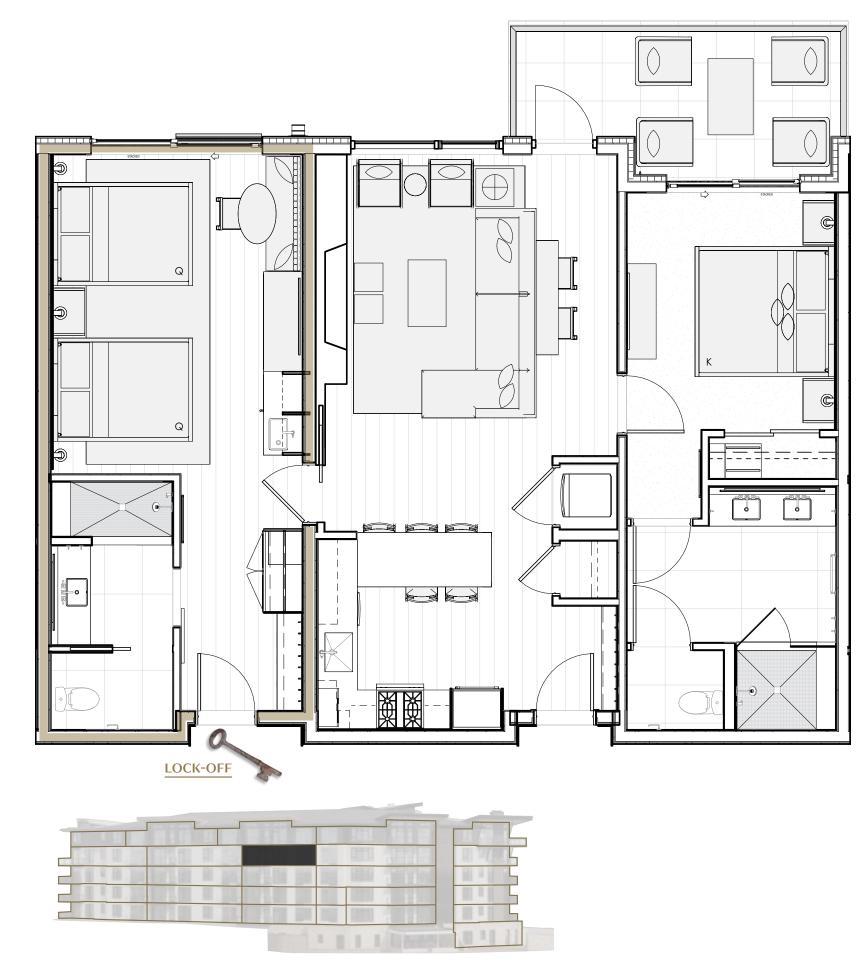

RESIDENCE 557+559

Two-Bedroom Including Lock-Off

# SPECTACULAR INDOOR/OUTDOOR LIVING

• Floor-to-ceiling windows and a balcony accessible from both the great room area and primary bedroom.

## **SEAMLESS OPEN CONCEPT**

- Fully equipped kitchen with upscale appliances and a Wolf range.
- Two-sided dine-at peninsula.
- Elegant great room oriented toward a linear gas fireplace.

## **CHIC SLOPE-SIDE LUXURY**

- Finely detailed interiors showcasing light wood flooring and millwork, natural stones, decorative porcelain tiles, blackened steel accents and specialty lighting.
- Four-fixture primary bathroom with gracious shower and enclosed washroom.

# LOCK-OFF SUITE

- Flexibly planned to maximize rental options.
- Wet bar with undercounter refrigerator, microwave, sink and housewares.
- Double queen bedding plus dining/workstation banquet.
- Bathroom with gracious shower and enclosed washroom.
- Contains Communication features.