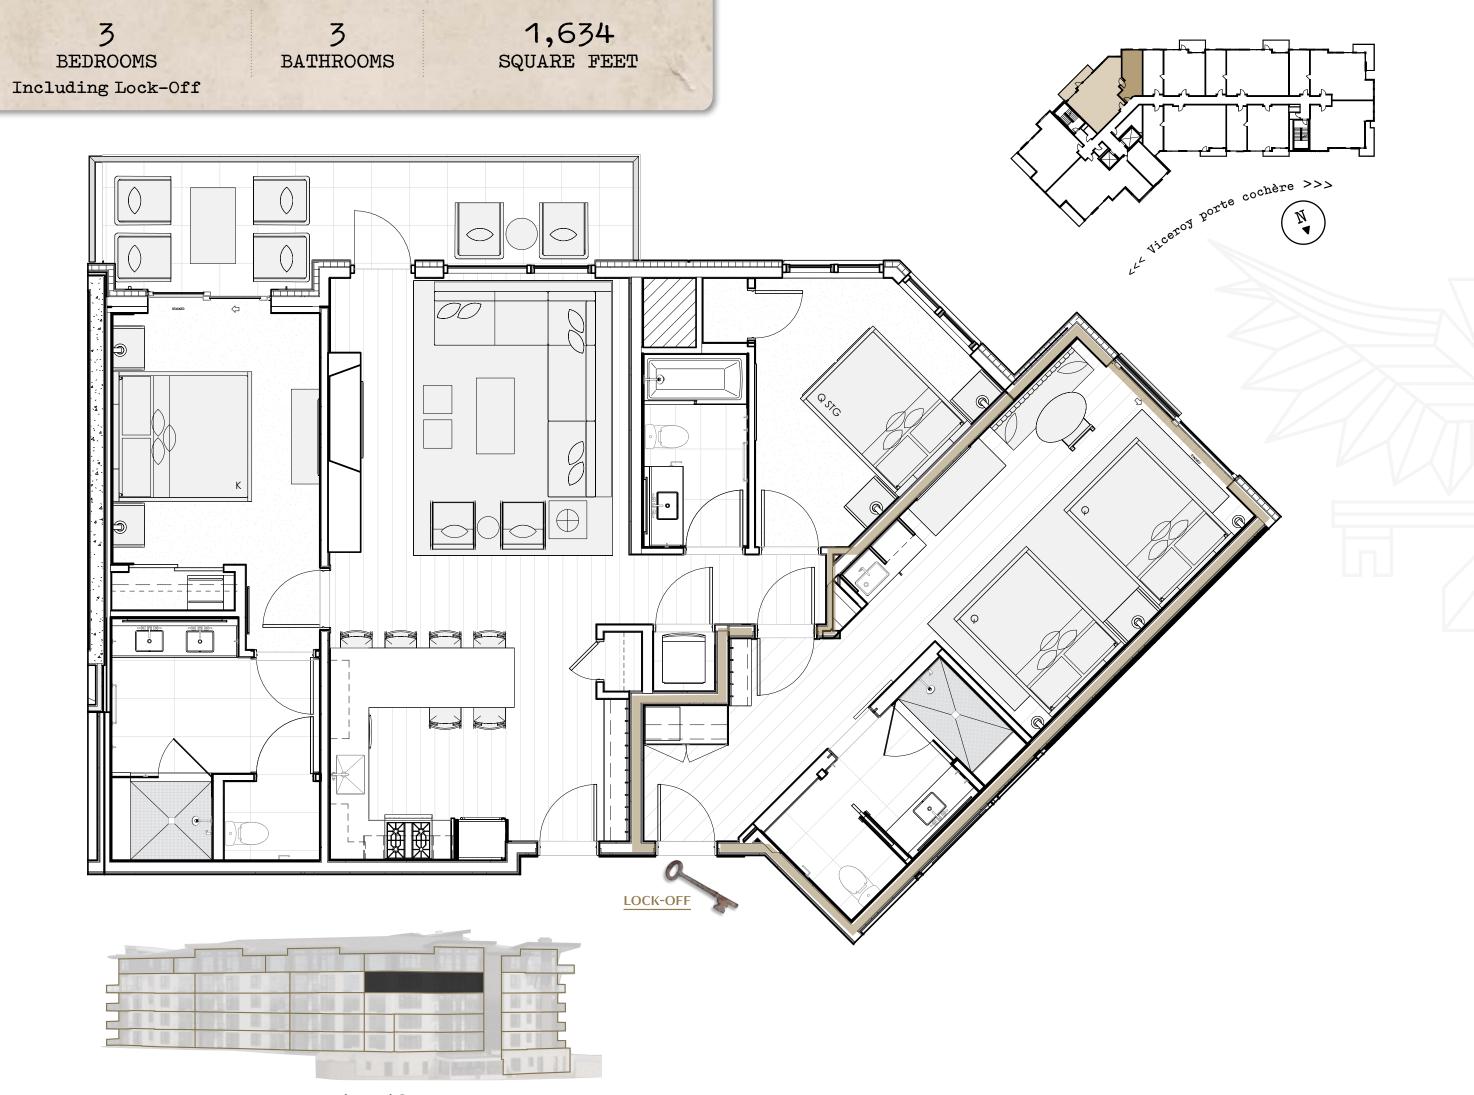

RESIDENCE 553+555

Three-Bedroom Including Lock-Off

# SPECTACULAR INDOOR/OUTDOOR LIVING

• Floor-to-ceiling windows facing Assay Hill ski trail and an extended balcony accessible from both the great room area and primary bedroom.

### **SEAMLESS OPEN CONCEPT**

- Fully equipped kitchen with upscale appliances and a Wolf range.
- Two-sided dine-at peninsula.
- Elegant great room oriented toward a linear gas fireplace.

## **CHIC SLOPE-SIDE LUXURY**

- Finely detailed interiors showcasing light wood flooring and millwork, natural stones, decorative porcelain tiles, blackened steel accents and specialty lighting.
- Four-fixture primary bathroom with gracious shower and enclosed washroom.
- Secondary bedroom with expansive windows.

# LOCK-OFF SUITE

- Flexibly planned to maximize rental options.
- Lock-off third bedroom with infinity sliding window wall.
- Wet bar with undercounter refrigerator, microwave, sink and housewares.
- Double queen bedding plus dining/workstation banquet.
- Bathroom with gracious shower and enclosed washroom.