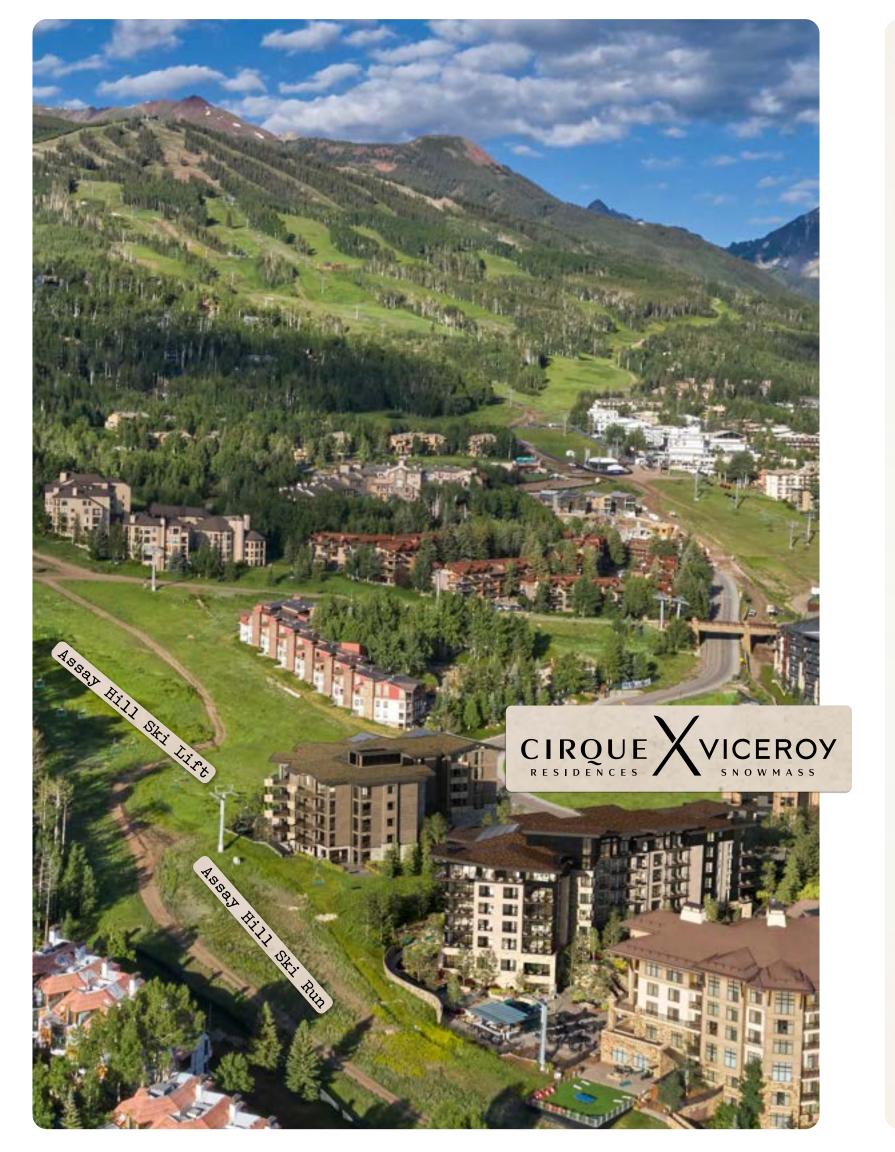

# SPECTACULAR INDOOR/OUTDOOR LIVING

• Floor-to-ceiling windows facing Assay Hill ski trail and an extended balcony accessible from both the great room area and primary bedroom.

# LOCK-OFF SUITE

- Flexibly planned to maximize rental options.
- Lock-off third bedroom with infinity sliding window wall.
- Wet bar with undercounter refrigerator, microwave, sink and housewares.
- Double queen bedding plus dining/workstation banquet.
- Bathroom with gracious shower and enclosed washroom.

Mountain Side