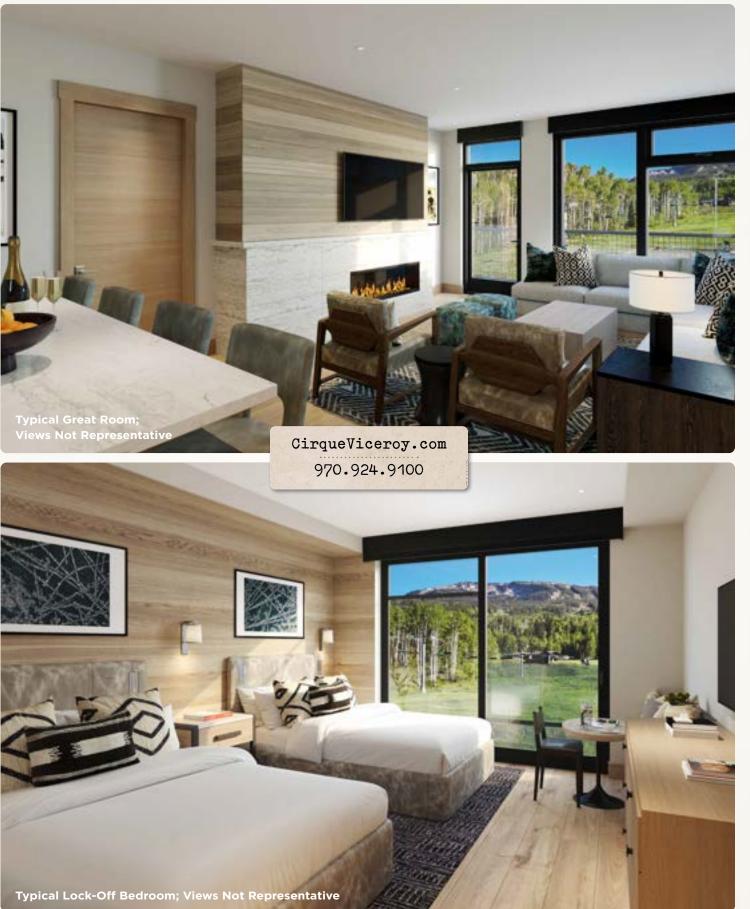

### **SEAMLESS OPEN CONCEPT**

- Fully equipped kitchen with upscale appliances and a Wolf range.
- Two-sided dine-at peninsula.
- Elegant great room oriented toward a linear gas fireplace.

## **CHIC SLOPE-SIDE LUXURY**

- Finely detailed interiors showcasing light wood flooring and millwork, natural stones, decorative porcelain tiles, blackened steel accents and specialty lighting.
- Four-fixture primary bathroom with gracious shower and enclosed washroom.
- Secondary bedroom with expansive windows.

# LOCK-OFF SUITE

- Flexibly planned to maximize rental options.
- Lock-off third bedroom with infinity sliding window wall.
- Wet bar with undercounter refrigerator, microwave, sink and housewares.
- Double queen bedding plus dining/workstation banquet.
- Bathroom with gracious shower and enclosed washroom.