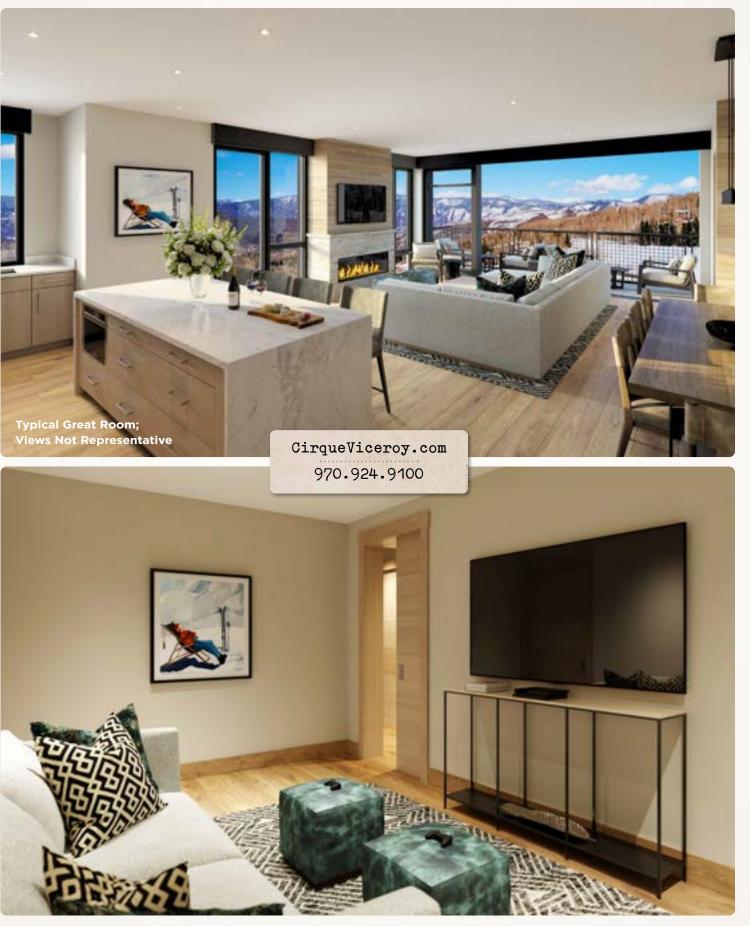

## SPECTACULAR INDOOR/OUTDOOR LIVING

• Corner great room with expansive multi-slide window wall opening to a balcony overlooking the pool and ski slope.

## **SEAMLESS OPEN CONCEPT**

- Fully equipped kitchen with upscale appliances and a Wolf range.
- Dine-at island plus a dedicated dining nook.
- Elegant great room oriented toward a linear gas fireplace.

## **CHIC SLOPE-SIDE LUXURY**

- Finely detailed interiors showcasing light wood flooring and millwork, natural stones, decorative porcelain tiles, blackened steel accents and specialty lighting.
- Enclosed den providing extra sleeping or entertaining space.
- Four-fixture primary bathroom with gracious shower and enclosed washroom.
- Walk-in primary closet.
- Spacious secondary bedroom with full over king bunk.