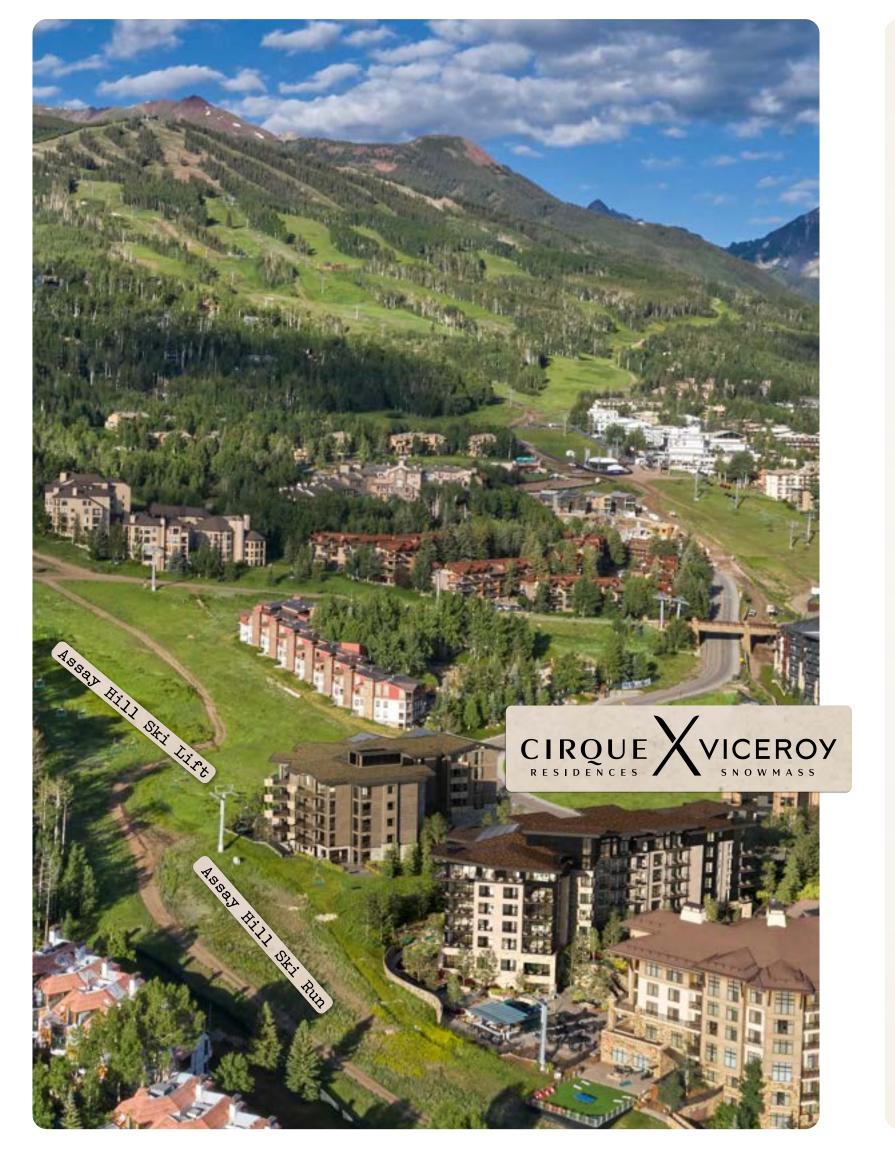

Phree-Bedroom Corner + Des Including Lock-Off



# **FEATURES**

## SPECTACULAR INDOOR/OUTDOOR LIVING

• Corner great room with expansive multi-slide window wall opening to a balcony overlooking the pool and ski slope.

## **SEAMLESS OPEN CONCEPT**

- Fully equipped kitchen with upscale appliances and a Wolf range.
- Dine-at island plus a dedicated dining nook.
- Elegant great room oriented toward a linear gas fireplace.

#### **TURNKE**

• Thoughtfully curated furniture and housewares package, including kitchen and bath accessories, linens, TVs and window coverings. Ready to enjoy from day one!

## **CHIC SLOPE-SIDE LUXURY**

- Finely detailed interiors showcasing light wood flooring and millwork, natural stones, decorative porcelain tiles, blackened steel accents and specialt