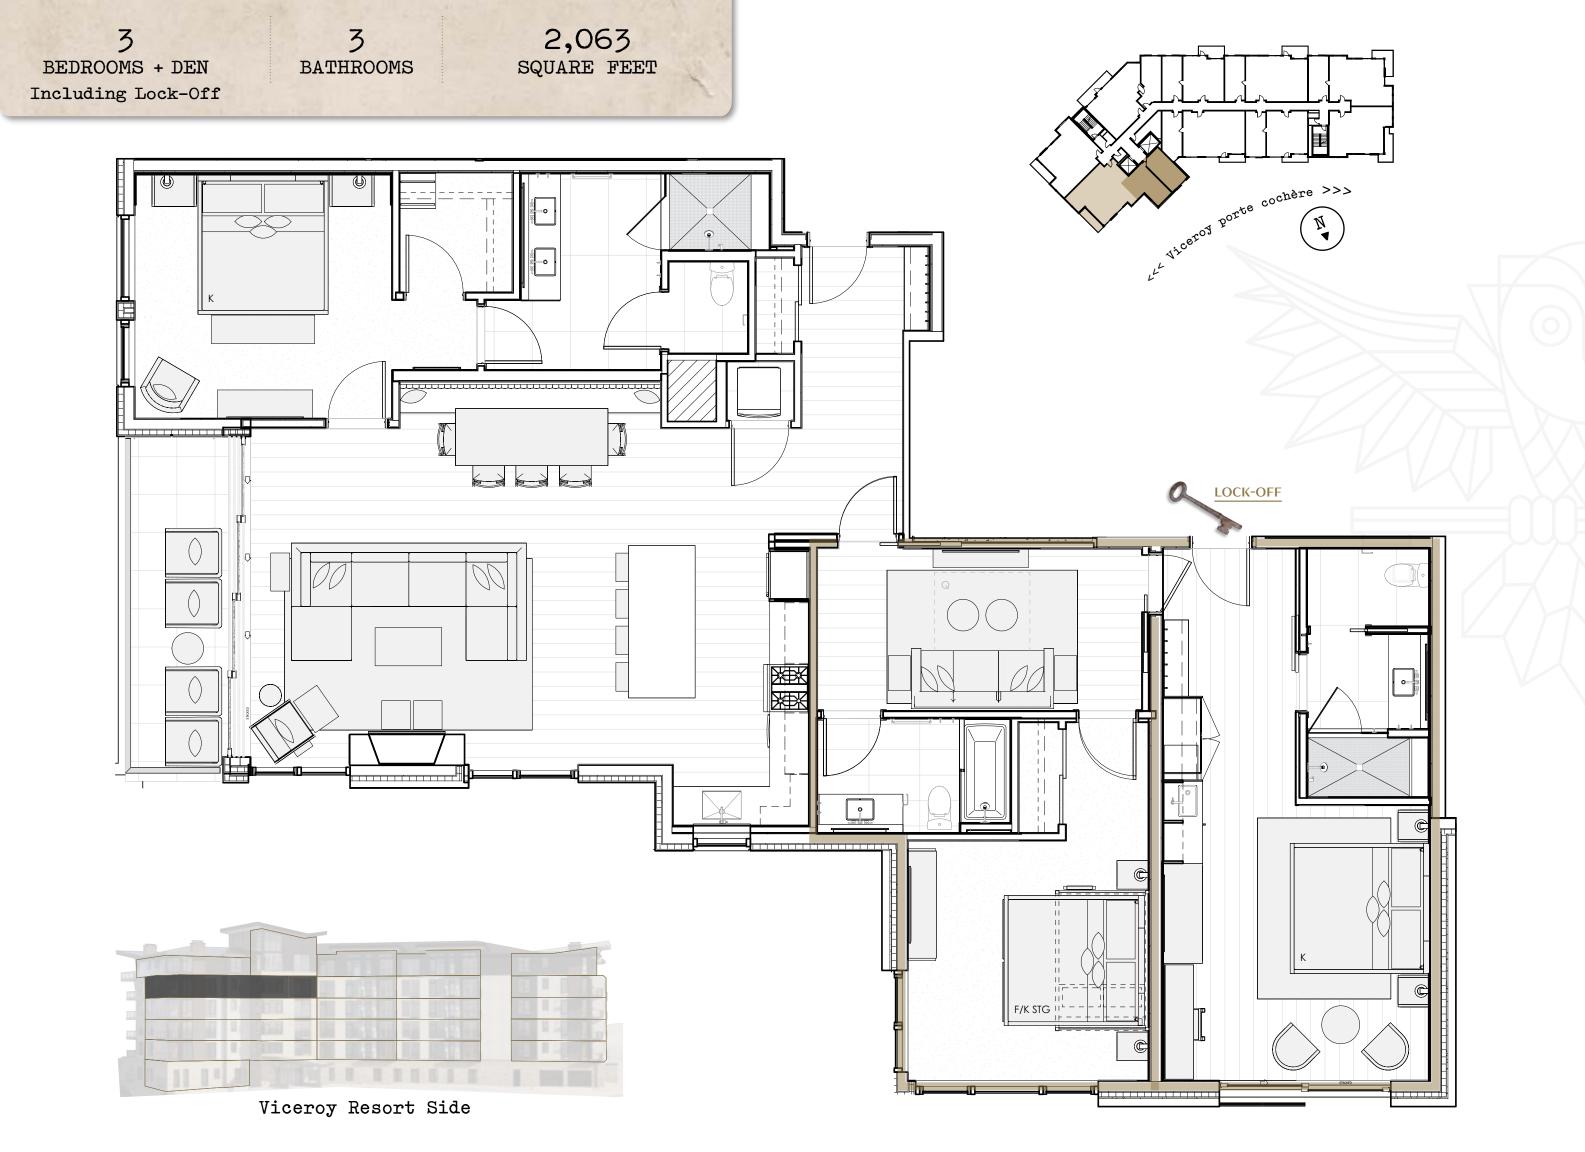

Phree-Bedroom Corner + Des Including Lock-Off

## SPECTACULAR INDOOR/OUTDOOR LIVING

• Corner great room with expansive multi-slide window wall opening to a balcony overlooking the pool and ski slope.

## **SEAMLESS OPEN CONCEPT**

- Fully equipped kitchen with upscale appliances and a Wolf range.
- Dine-at island plus a dedicated dining nook.
- Elegant great room oriented toward a linear gas fireplace.

## **CHIC SLOPE-SIDE LUXURY**

- Finely detailed interiors showcasing light wood flooring and millwork, natural stones, decorative porcelain tiles, blackened steel accents and specialty lighting.
- Enclosed den providing extra sleeping or entertaining space.
- Four-fixture primary bathroom with gracious shower and enclosed washroom.
- Walk-in primary closet.
- Spacious secondary bedroom with full over king bunk.

### LOCK-OFF SUITE

- Flexibly planned to maximize rental options.
- Expandable lock-off studio with infinity sliding window wall.
- Wet bar with undercounter refrigerator, microwave, sink and housewares.
- King bedding plus lounge and workstation seating.
- Bathroom with gracious shower and enclosed washroom.
- Optional second bedroom and bathroom plus den lock-off.