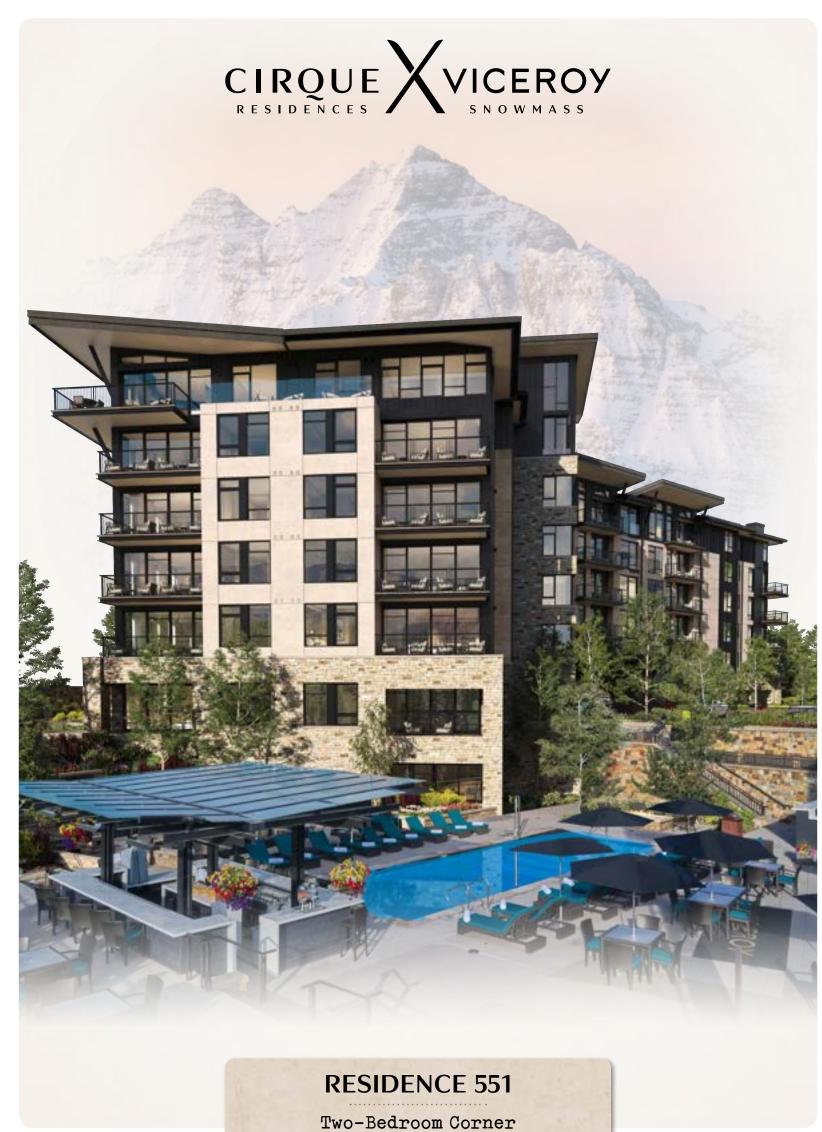

Residence images are artist conceptual renderings intended solely for illustrative purposes and may not accurately represent the details of this specific residence. The specific orientation, views, window configurations, furniture, features, ceiling heights and design elements vary from home-to-home and are subject to change. Full project plans and specifications which contain all the design details of each home are available for review upon request. Square footages are approximated using the architectural method and based on architectural plans and subject to change. All residences sold furnished. Presented by Slifer Smith & Frampton Real Estate.

# **FEATURES**

Residence

551

1,250 square feet

Mountain Side

2

BATHROOMS