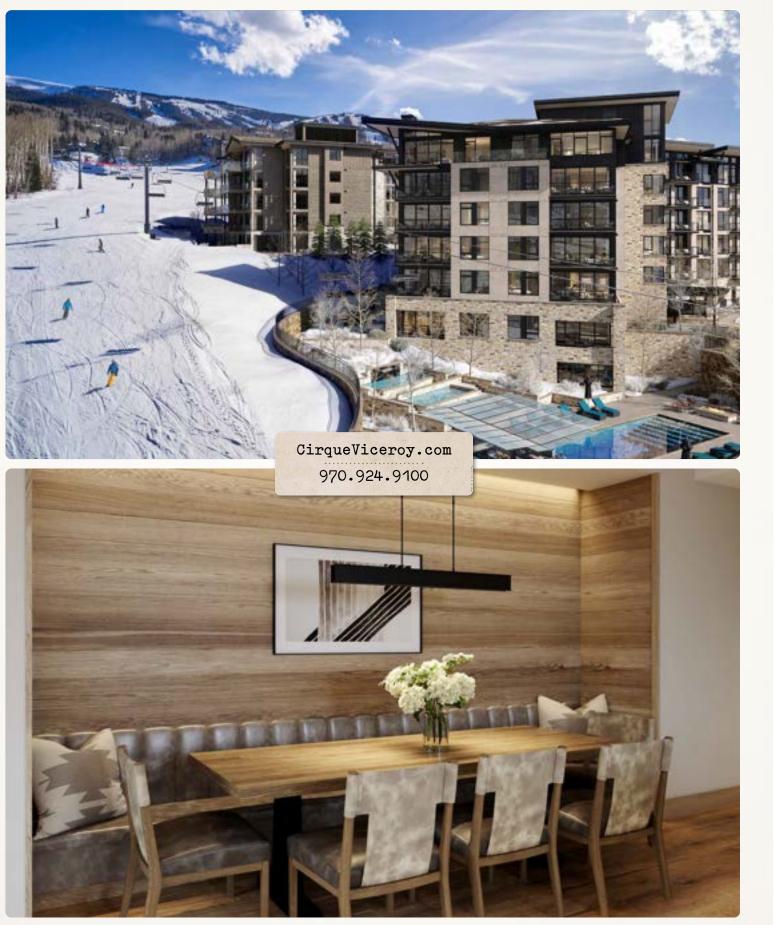

### HOME MEETS HOTEL

• Impeccably designed residences paired with the luxurious amenities and services of Viceroy Snowmass. Multiple on-site restaurants, in-room dining, a year-round heated pool and spa pools, a world-class spa, a fully equipped fitness center, full-service ski valet, residential services, on-site concierge and more!