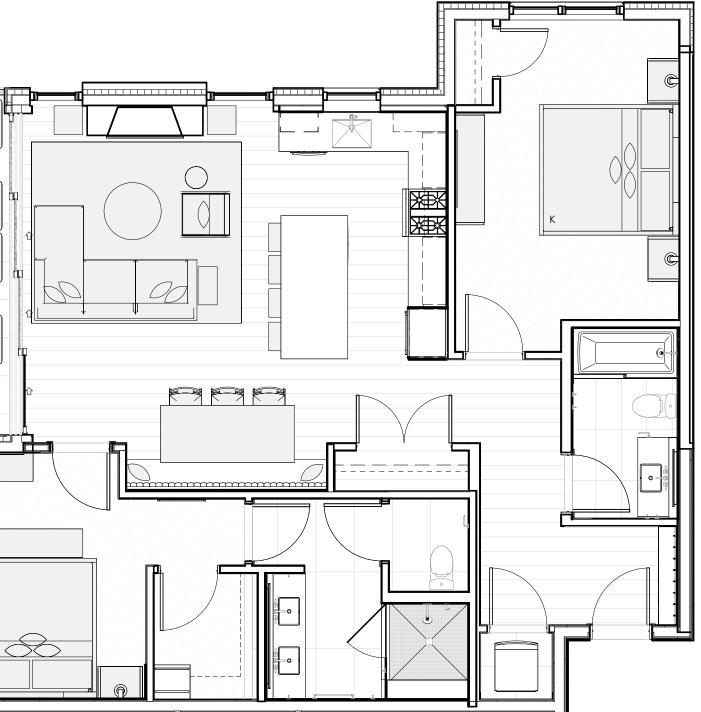

# **FEATURES**

Residence

551

## SPECTACULAR INDOOR/OUTDOOR LIVING

• Corner great room with expansive multi-slide window wall opening to a balcony overlooking the pool and ski slope.

## SEAMLESS OPEN CONCEPT

- Fully equipped kitchen with upscale appliances and a Wolf range.
- Dine-at island plus a dedicated dining nook.
- Elegant great room oriented toward a linear gas fireplace.

## CHIC SLOPE-SIDE LUXURY

- Finely detailed interiors showcasing light wood flooring and millwork, natural stones, decorative porcelain tiles, blackened steel accents and specialty lighting.
- Four-fixture primary bathroom with gracious shower and enclosed washroom.
- Walk-in primary closet.
- Spacious secondary bedroom with a king bed.

1,250 square feet

Mountain Side

2

BATHROOMS