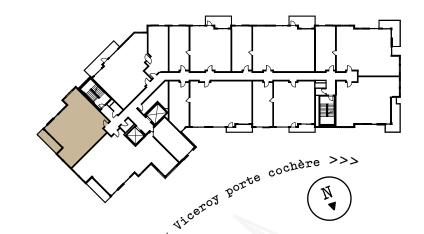

s package, including kitchen and bath accessories, linens, TVs and window coverings. Ready to enjoy from day one!

## CHIC SLOPE-SIDE LUXURY

- Finely detailed interiors showcasing light wood flooring and millwork, natural stones, decorative porcelain tiles, blackened steel accents and specialty lighting.
- Four-fixture primary bathroom with gracious shower and enclosed washroom.
- Walk-in primary closet.
- Spacious secondary bedroom with a king bed.

### HOME MEETS HOTEL

• Impeccably designed residences paired with the luxurious amenities and services of Viceroy Snowmass. Multiple on-site restaurants, in-room dining, a year-round heated pool and spa pools, a world-class spa, a fully equipped fitness center, full-service ski valet, residential services, on-site concierge and more!











1,250 square feet



Mountain Side

2

BATHROOMS