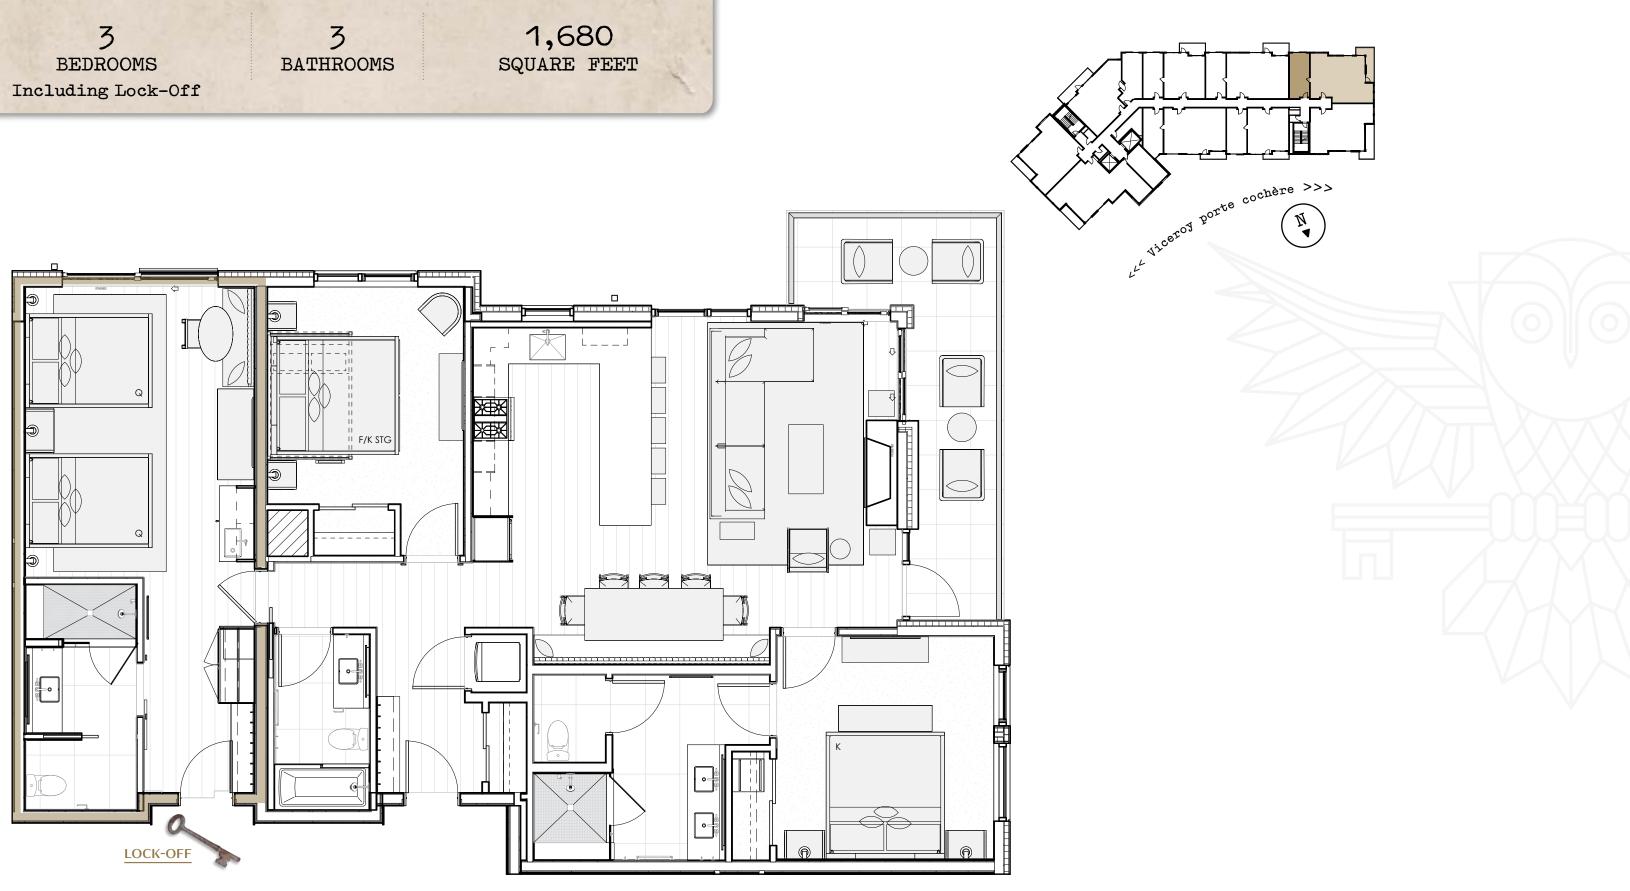

## **RESIDENCE 465+467**

Three-Bedroom Corner Including Lock-Off

# 465+467

Residence

#### SPECTACULAR INDOOR/OUTDOOR LIVING

• Corner great room with expansive multi-slide window wall opening to a wraparound balcony.

#### SEAMLESS OPEN CONCEPT

- Fully equipped kitchen with upscale appliances and a Wolf range.
- Dine-at peninsula plus a dedicated dining nook.
- Elegant great room oriented toward a linear gas fireplace.

#### CHIC SLOPE-SIDE LUXURY

- Finely detailed interiors showcasing light wood flooring and millwork, natural stones, decorative porcelain tiles, blackened steel accents and specialty lighting.
- Four-fixture primary bathroom with gracious shower and enclosed washroom.
- Spacious secondary bedroom with full over king bunk.

#### LOCK-OFF SUITE

- Flexibly planned to maximize rental options.
- Wet bar with undercounter refrigerator, microwave, sink and housewares.
- Double queen bedding plus dining/workstation banquet.
- Bathroom with gracious shower and enclosed washroom.