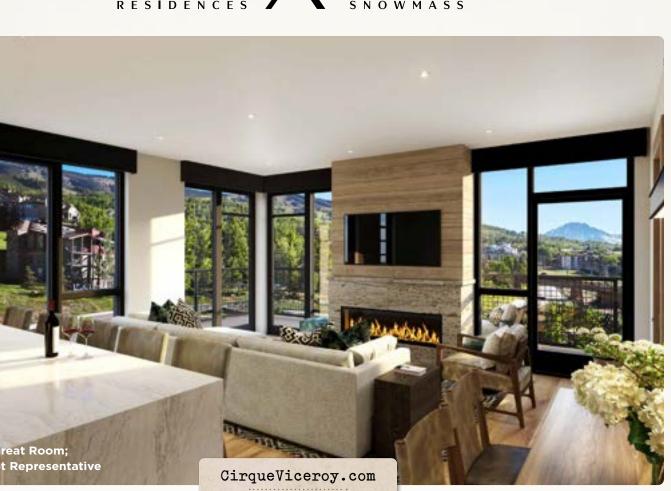

#### SPECTACULAR INDOOR/OUTDOOR LIVING

• Corner great room with expansive multi-slide window wall opening to a wraparound balcony.

#### SEAMLESS OPEN CONCEPT

- Fully equipped kitchen with upscale appliances and a Wolf range.
- Dine-at peninsula plus a dedicated dining nook.
- Elegant great room oriented toward a linear gas fireplace.