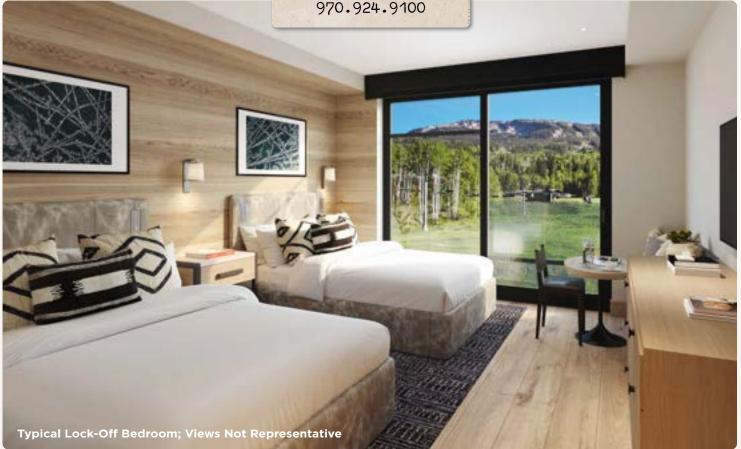

#### LOCK-OFF SUITE

- Flexibly planned to maximize rental options.
- Wet bar with undercounter refrigerator, microwave, sink and housewares.
- Double queen bedding plus dining/workstation banquet.
- Bathroom with gracious shower and enclosed washroom.