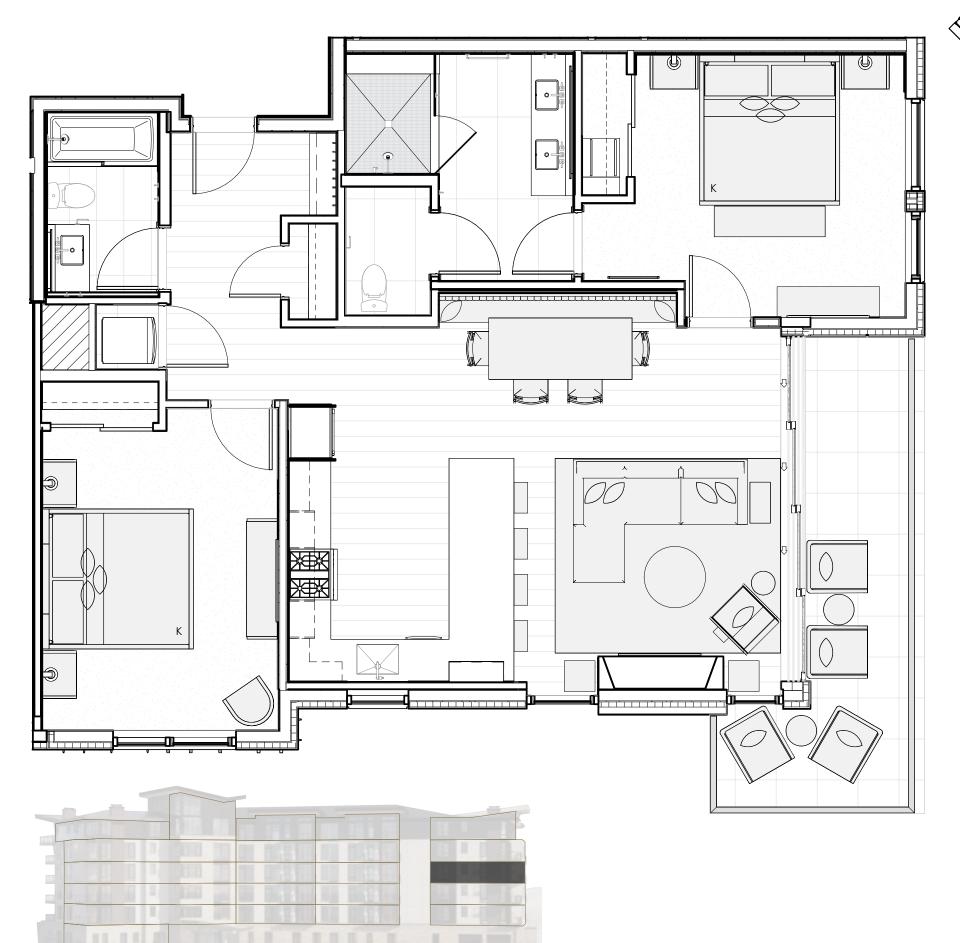

**RESIDENCE 464** 

Two-Bedroom Corner

# SPECTACULAR INDOOR/OUTDOOR LIVING

• Corner great room with expansive multi-slide window wall opening to a wraparound balcony.

### **SEAMLESS OPEN CONCEPT**

- Fully equipped kitchen with upscale appliances and a Wolf range.
- Dine-at peninsula plus a dedicated dining nook.
- Elegant great room oriented toward a linear gas fireplace.

# CHIC SLOPE-SIDE LUXURY

- Finely detailed interiors showcasing light wood flooring and millwork, natural stones, decorative porcelain tiles, blackened steel accents and specialty lighting.
- Four-fixture primary bathroom with gracious shower and enclosed washroom.

2 2 1,248
BEDROOMS BATHROOMS SQUARE FEET

Viceroy Resort Side