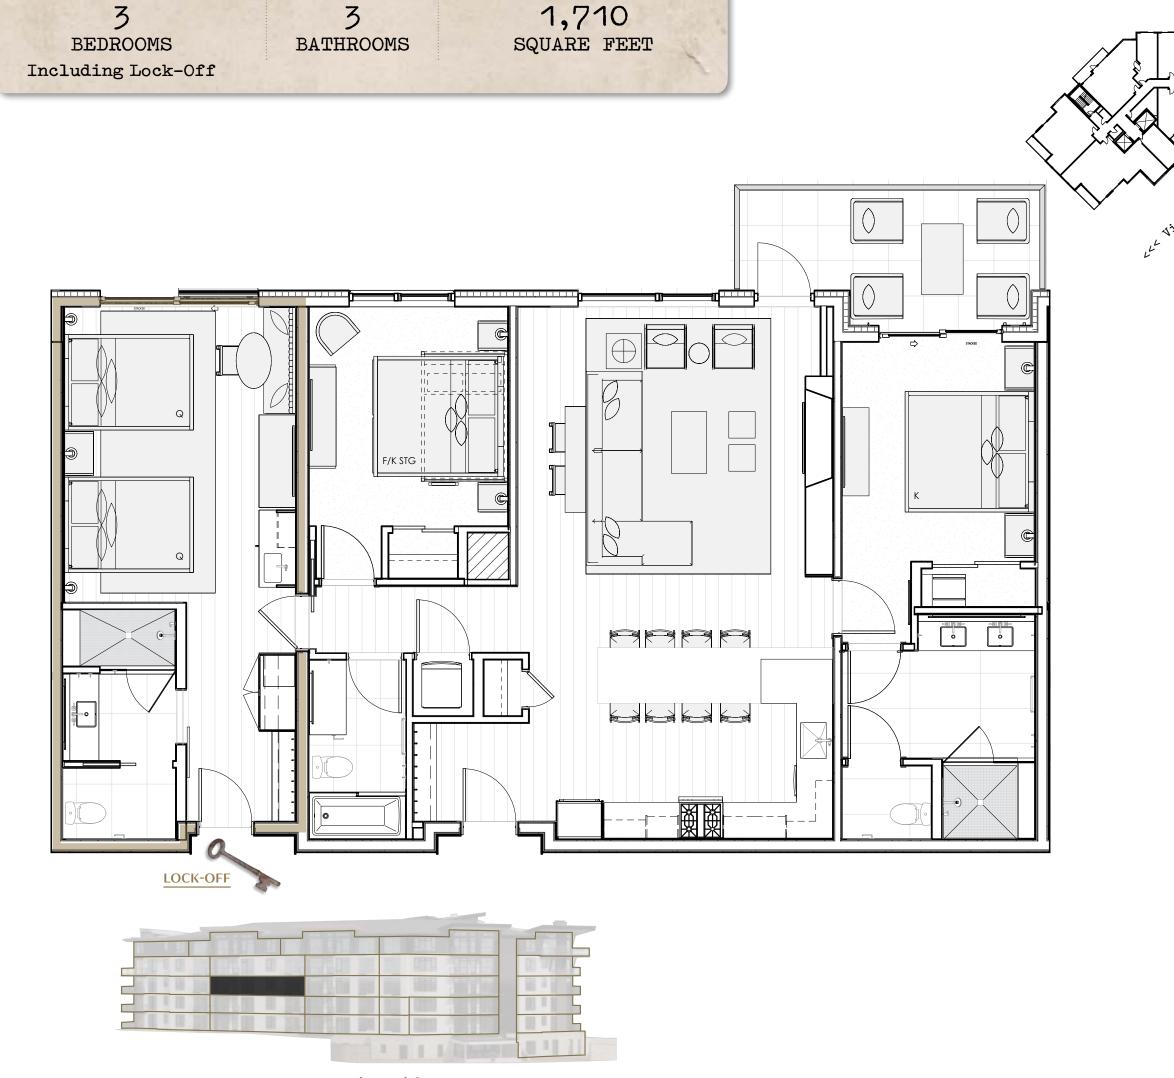

Full project plans and specifications which contain all the design details of each home are available for review upon request. Square footages are approximated using

Three-Bedroom Including Lock-Off

# SPECTACULAR INDOOR/OUTDOOR LIVING

• Floor-to-ceiling windows and a balcony accessible from both the great room area and primary bedroom.

## **SEAMLESS OPEN CONCEPT**

- Fully equipped kitchen with upscale appliances and a Wolf range.
- Two-sided dine-at peninsula.
- Elegant great room oriented toward a linear gas fireplace.

# **CHIC SLOPE-SIDE LUXURY**

- Finely detailed interiors showcasing light wood flooring and millwork, natural stones, decorative porcelain tiles, blackened steel accents and specialty lighting.
- Four-fixture primary bathroom with gracious shower and enclosed washroom.
- Spacious secondary bedroom with full over king bunk.

## LOCK-OFF SUITE

- Flexibly planned to maximize rental options.
- Wet bar with undercounter refrigerator, microwave, sink and housewares.
- Double queen bedding plus dining/workstation banquet.
- Bathroom with gracious shower and enclosed washroom.