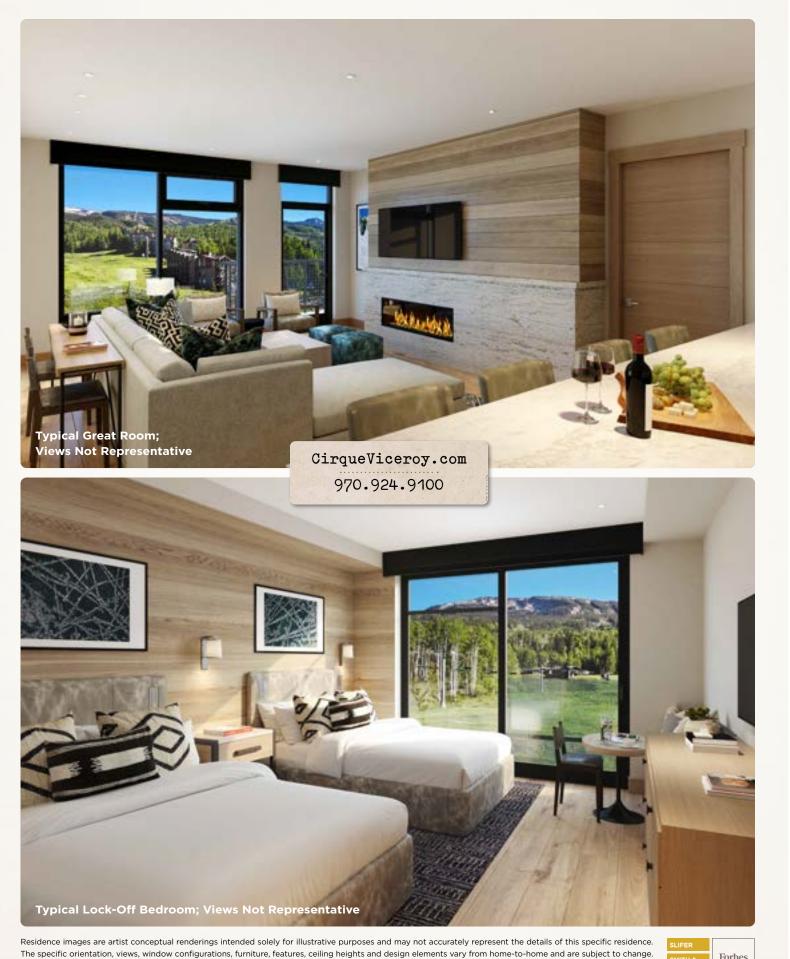

# SPECTACULAR INDOOR/OUTDOOR LIVING

• Floor-to-ceiling windows and a balcony accessible from both the great room area and primary bedroom.

## **SEAMLESS OPEN CONCEPT**

- Fully equipped kitchen with upscale appliances and a Wolf range.
- Two-sided dine-at peninsula.
- Elegant great room oriented toward a linear gas fireplace.

# **CHIC SLOPE-SIDE LUXURY**

- Finely detailed interiors showcasing light wood flooring and millwork, natural stones, decorative porcelain tiles, blackened steel accents and specialty lighting.
- Four-fixture primary bathroom with gracious shower and enclosed washroom.
- Spacious secondary bedroom with full over king bunk.

## LOCK-OFF SUITE

- Flexibly planned to maximize rental options.
- Wet bar with undercounter refrigerator, microwave, sink and housewares.
- Double queen bedding plus dining/workstation banquet.
- Bathroom with gracious shower and enclosed washroom.