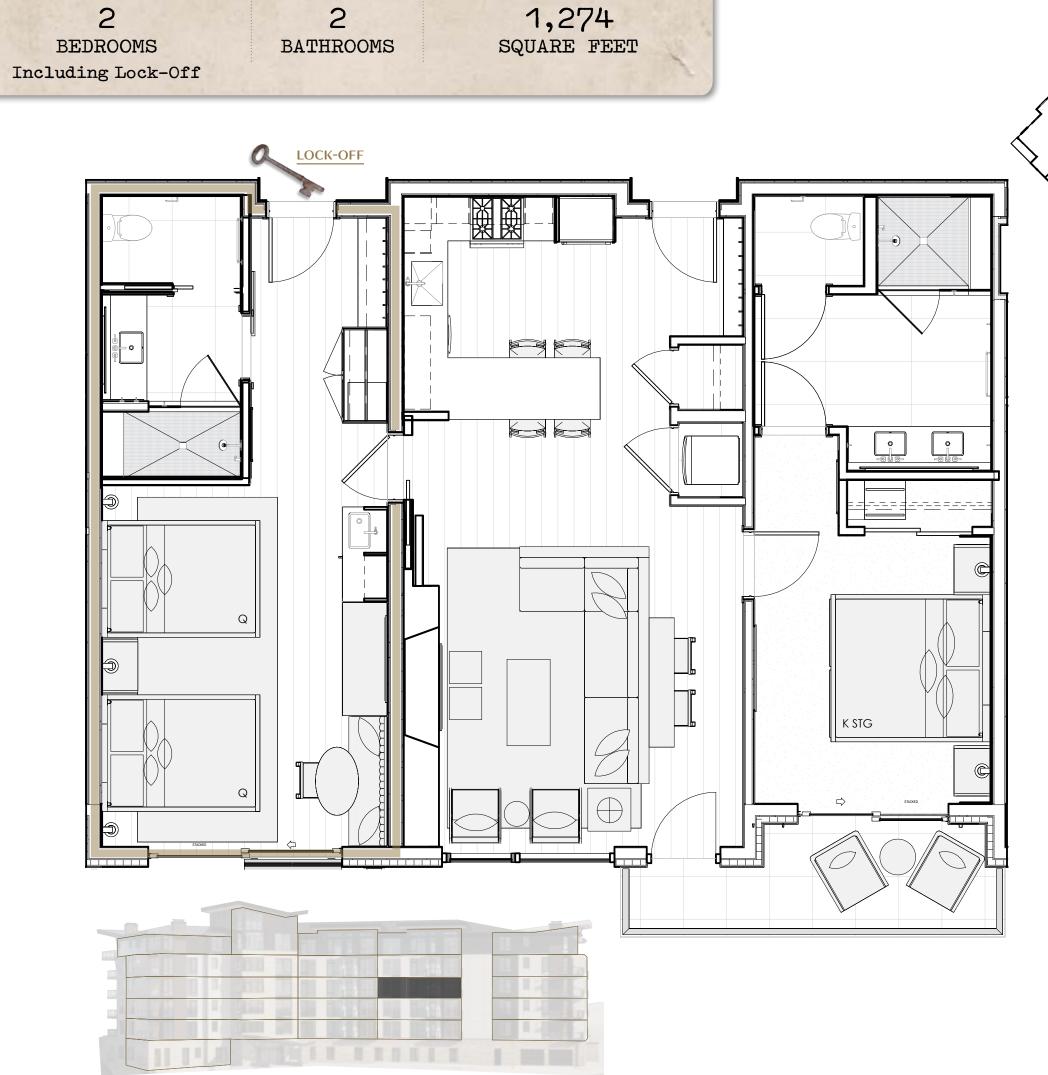

**RESIDENCE 460+462** 

Two-Bedroom Including Lock-Off

## SPECTACULAR INDOOR/OUTDOOR LIVING

• Floor-to-ceiling windows facing the Viceroy resort and Wildcat Ridge and a balcony accessible from both the great room area and primary bedroom.

### **SEAMLESS OPEN CONCEPT**

- Fully equipped kitchen with upscale appliances and a Wolf range.
- Two-sided dine-at peninsula.
- Elegant great room oriented toward a linear gas fireplace.

## **CHIC SLOPE-SIDE LUXURY**

- Finely detailed interiors showcasing light wood flooring and millwork, natural stones, decorative porcelain tiles, blackened steel accents and specialty lighting.
- Four-fixture primary bathroom with gracious shower and enclosed washroom.

## LOCK-OFF SUITE

- Flexibly planned to maximize rental options.
- Wet bar with undercounter refrigerator, microwave, sink and housewares.
- Double queen bedding plus dining/workstation banquet.
- Bathroom with gracious shower and enclosed washroom.