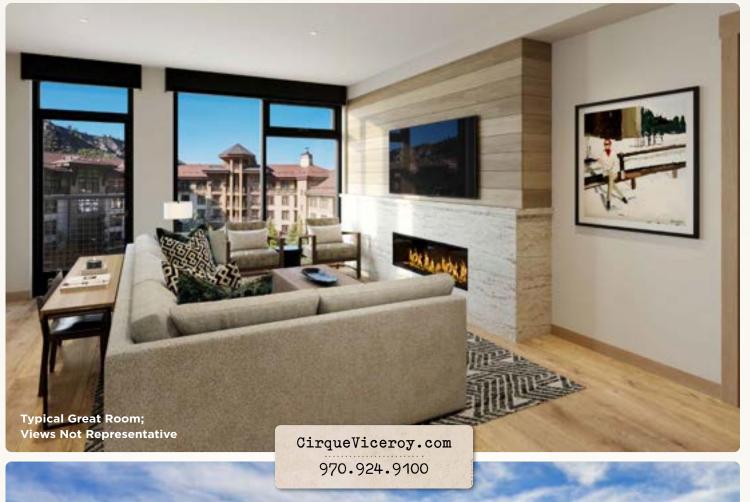

Residence images are artist conceptual renderings intended solely for illustrative purposes and may not accurately represent the details of this specific residence.

The specific orientation, views, window configurations, furniture, features, ceiling heights and design elements vary from home-to-home and are subject to change.

## SPECTACULAR INDOOR/OUTDOOR LIVING

• Floor-to-ceiling windows facing the Viceroy resort and Wildcat Ridge and a balcony accessible from both the great room area and primary bedroom.

### **SEAMLESS OPEN CONCEPT**

- Fully equipped kitchen with upscale appliances and a Wolf range.
- Two-sided dine-at peninsula.
- Elegant great room oriented toward a linear gas fireplace.

## **CHIC SLOPE-SIDE LUXURY**

- Finely detailed interiors showcasing light wood flooring and millwork, natural stones, decorative porcelain tiles, blackened steel accents and specialty lighting.
- Four-fixture primary bathroom with gracious shower and enclosed washroom.