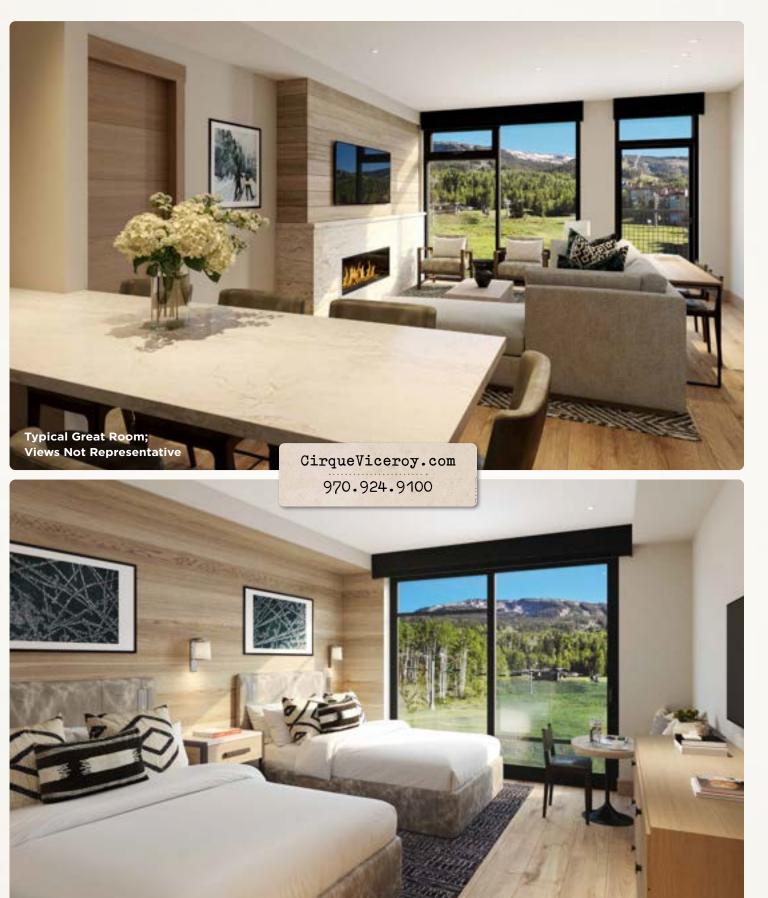

# SPECTACULAR INDOOR/OUTDOOR LIVING

• Floor-to-ceiling windows and a balcony accessible from both the great room area and primary bedroom.

## **SEAMLESS OPEN CONCEPT**

- Fully equipped kitchen with upscale appliances and a Wolf range.
- Two-sided dine-at peninsula.
- Elegant great room oriented toward a linear gas fireplace.

## CHIC SLOPE-SIDE LUXURY

- Finely detailed interiors showcasing light wood flooring and millwork, natural stones, decorative porcelain tiles, blackened steel accents and specialty lighting.
- Four-fixture primary bathroom with gracious shower and enclosed washroom.