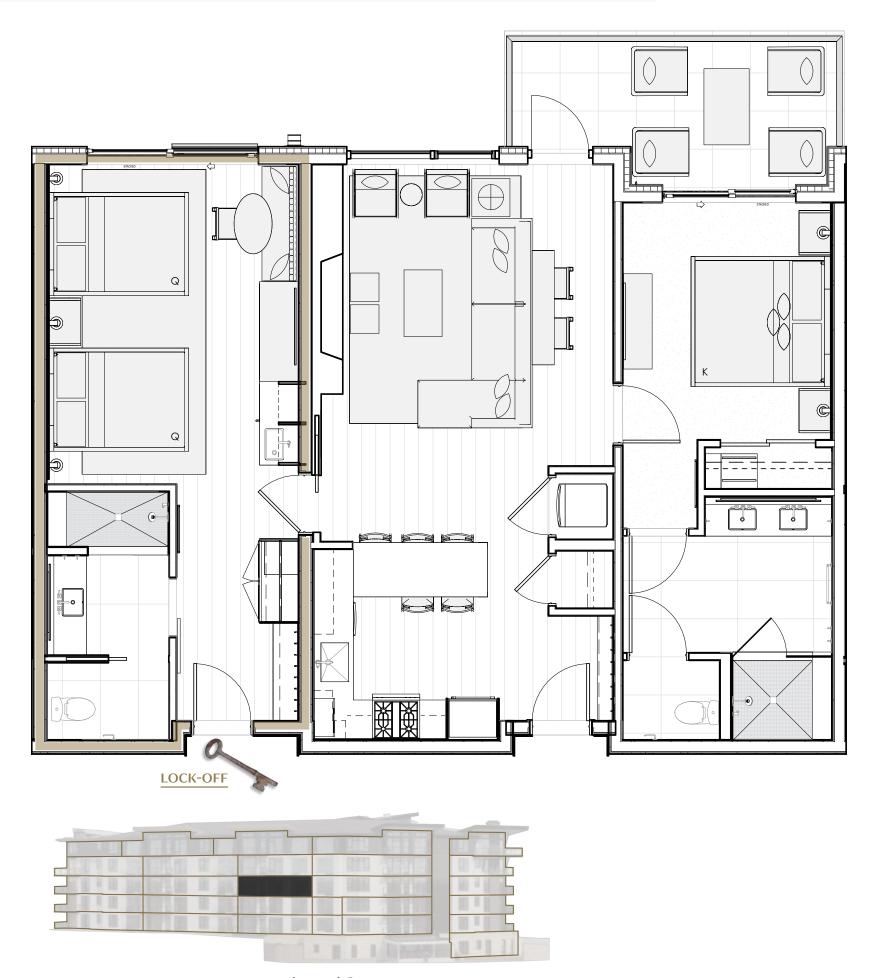

RESIDENCE 457+459

Two-Bedroom Including Lock-Off

# SPECTACULAR INDOOR/OUTDOOR LIVING

• Floor-to-ceiling windows and a balcony accessible from both the great room area and primary bedroom.

## **SEAMLESS OPEN CONCEPT**

- Fully equipped kitchen with upscale appliances and a Wolf range.
- Two-sided dine-at peninsula.
- Elegant great room oriented toward a linear gas fireplace.

## CHIC SLOPE-SIDE LUXURY

- Finely detailed interiors showcasing light wood flooring and millwork, natural stones, decorative porcelain tiles, blackened steel accents and specialty lighting.
- Four-fixture primary bathroom with gracious shower and enclosed washroom.

# LOCK-OFF SUITE

- Flexibly planned to maximize rental options.
- Wet bar with undercounter refrigerator, microwave, sink and housewares.
- Double queen bedding plus dining/workstation banquet.
- Bathroom with gracious shower and enclosed washroom.