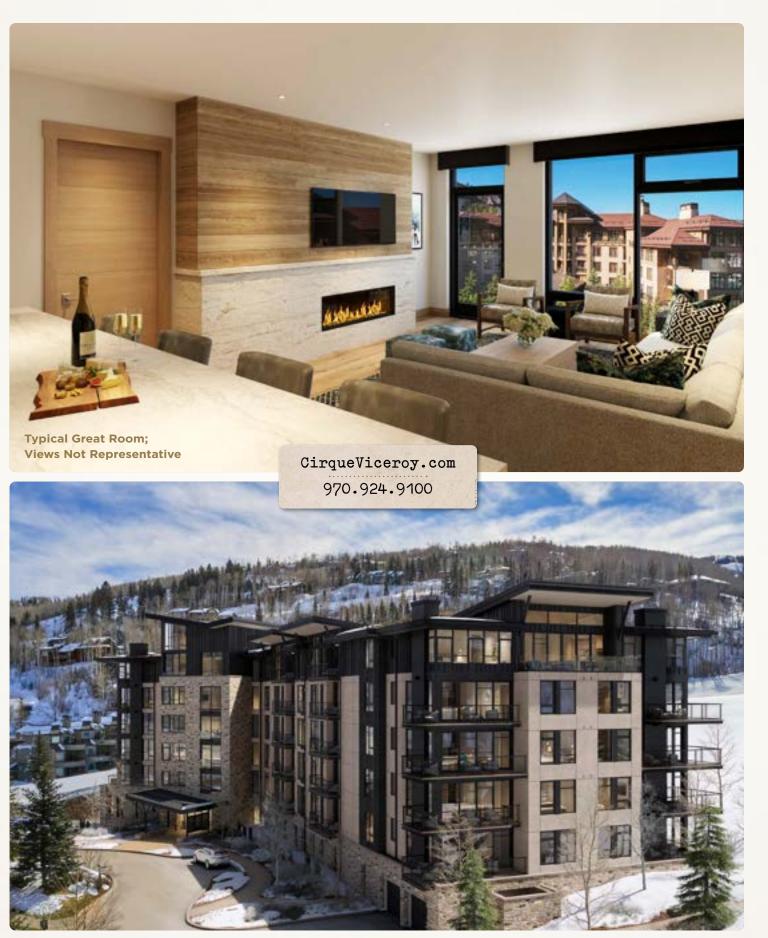

#### **SEAMLESS OPEN CONCEPT**

- Fully equipped kitchen with upscale appliances and a Wolf range.
- Two-sided dine-at peninsula.
- Elegant great room oriented toward a linear gas fireplace.

### CHIC SLOPE-SIDE LUXURY

- Finely detailed interiors showcasing light wood flooring and millwork, natural stones, decorative porcelain tiles, blackened steel accents and specialty lighting.
- Four-fixture primary bathroom with gracious shower and enclosed washroom.
- Spacious secondary bedroom with full over king bunk.