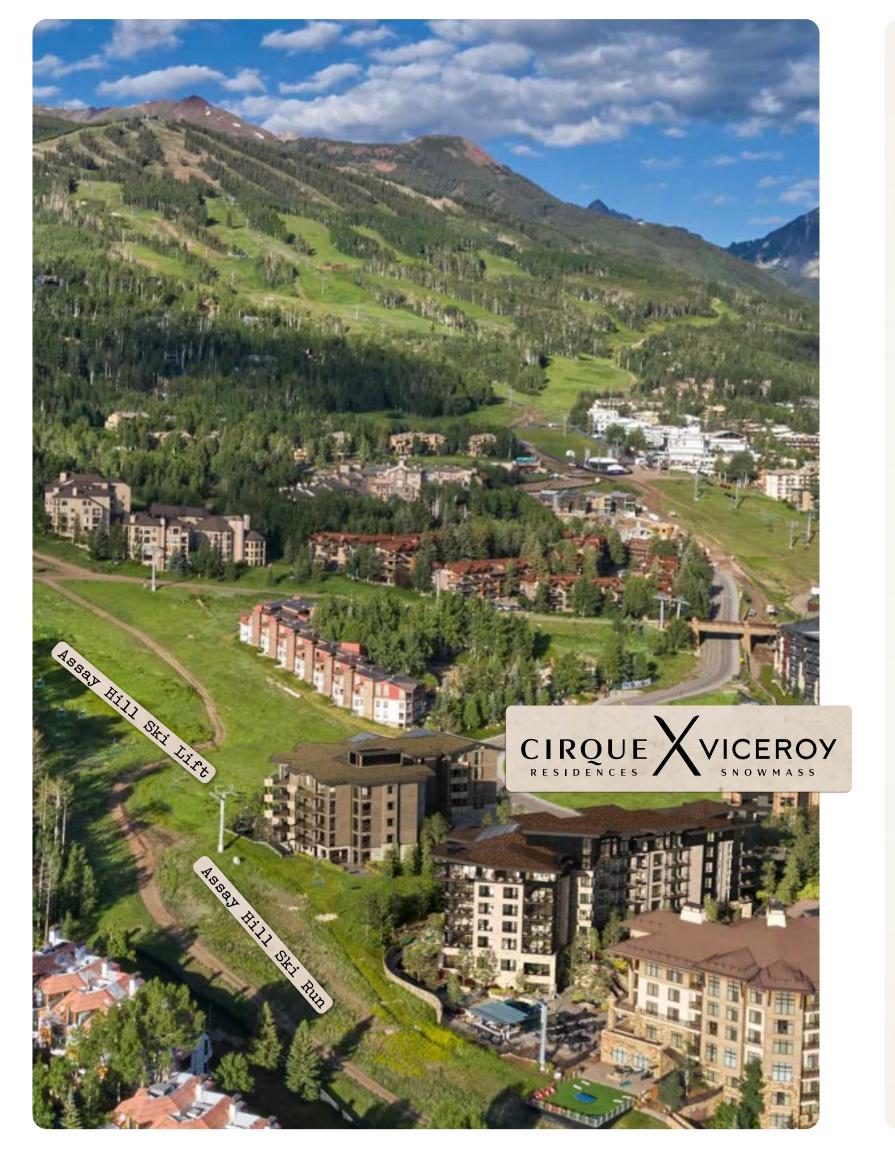

**RESIDENCE 456+458** 

Three-Bedroom Including Lock-Off



# **FEATURES**

# SPECTACULAR INDOOR/OUTDOOR LIVING

• Floor-to-ceiling windows facing the Viceroy resort and a balcony accessible from both the great room area and primary bedroom.

#### **SEAMLESS OPEN CONCEPT**

- Fully equipped kitchen with upscale appliances and a Wolf range.
- Two-sided dine-at peninsula.
- Elegant great room oriented toward a linear gas fireplace.

#### **TURNKEY**

• Thoughtfully curated furniture and housewares package, including kitchen and bath accessories, linens, TVs and window coverings. Ready to enjoy from day one!

### CHIC SLOPE-SIDE LUXURY

- Finely detailed interiors showcasing light wood flooring and millwork, natural stones, decorative porcelain tiles, blackened steel accents and s