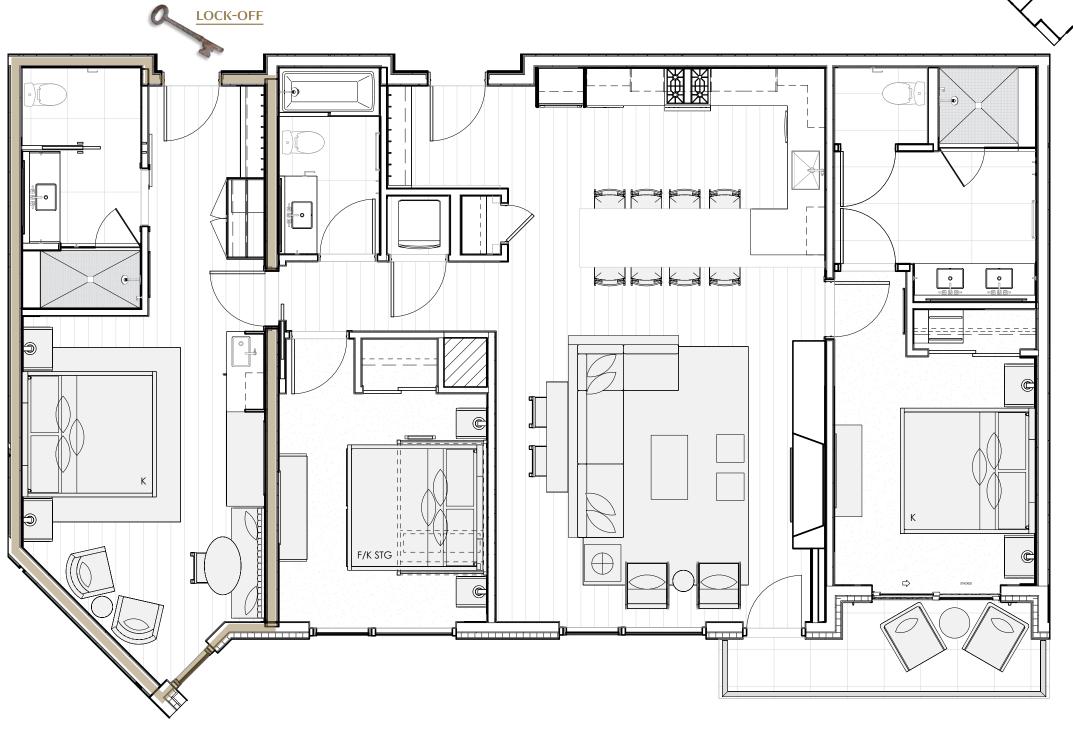

**RESIDENCE 456+458** 

Three-Bedroom Including Lock-Off

# **LOCK-OFF SUITE**

- Flexibly planned to maximize rental options.
- Wet bar with undercounter refrigerator, microwave, sink and housewares.
- King bedding plus lounge seating and dining/workstation banquet.
- Bathroom with gracious shower and enclosed washroom.