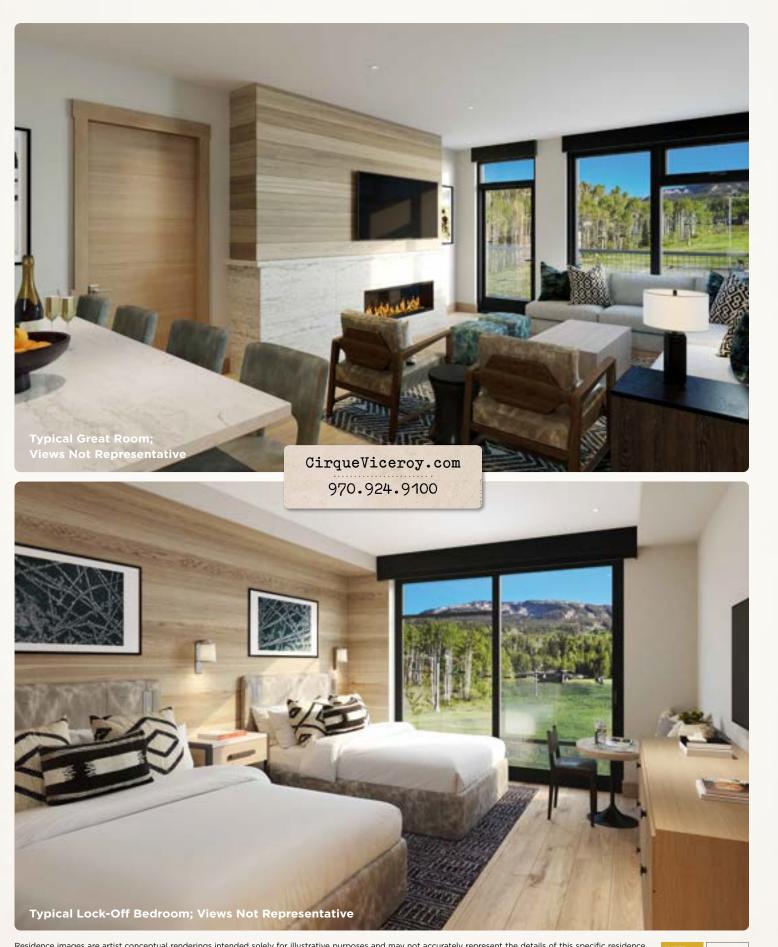

### **SEAMLESS OPEN CONCEPT**

- Fully equipped kitchen with upscale appliances and a Wolf range.
- Two-sided dine-at peninsula.
- Elegant great room oriented toward a linear gas fireplace.

## CHIC SLOPE-SIDE LUXURY

- Finely detailed interiors showcasing light wood flooring and millwork, natural stones, decorative porcelain tiles, blackened steel accents and specialty lighting.
- Four-fixture primary bathroom with gracious shower and enclosed washroom.
- Secondary bedroom with expansive windows.

# LOCK-OFF SUITE

- Flexibly planned to maximize rental options.
- Lock-off third bedroom with infinity sliding window wall.
- Wet bar with undercounter refrigerator, microwave, sink and housewares.
- Double queen bedding plus dining/workstation banquet.
- Bathroom with gracious shower and enclosed washroom.