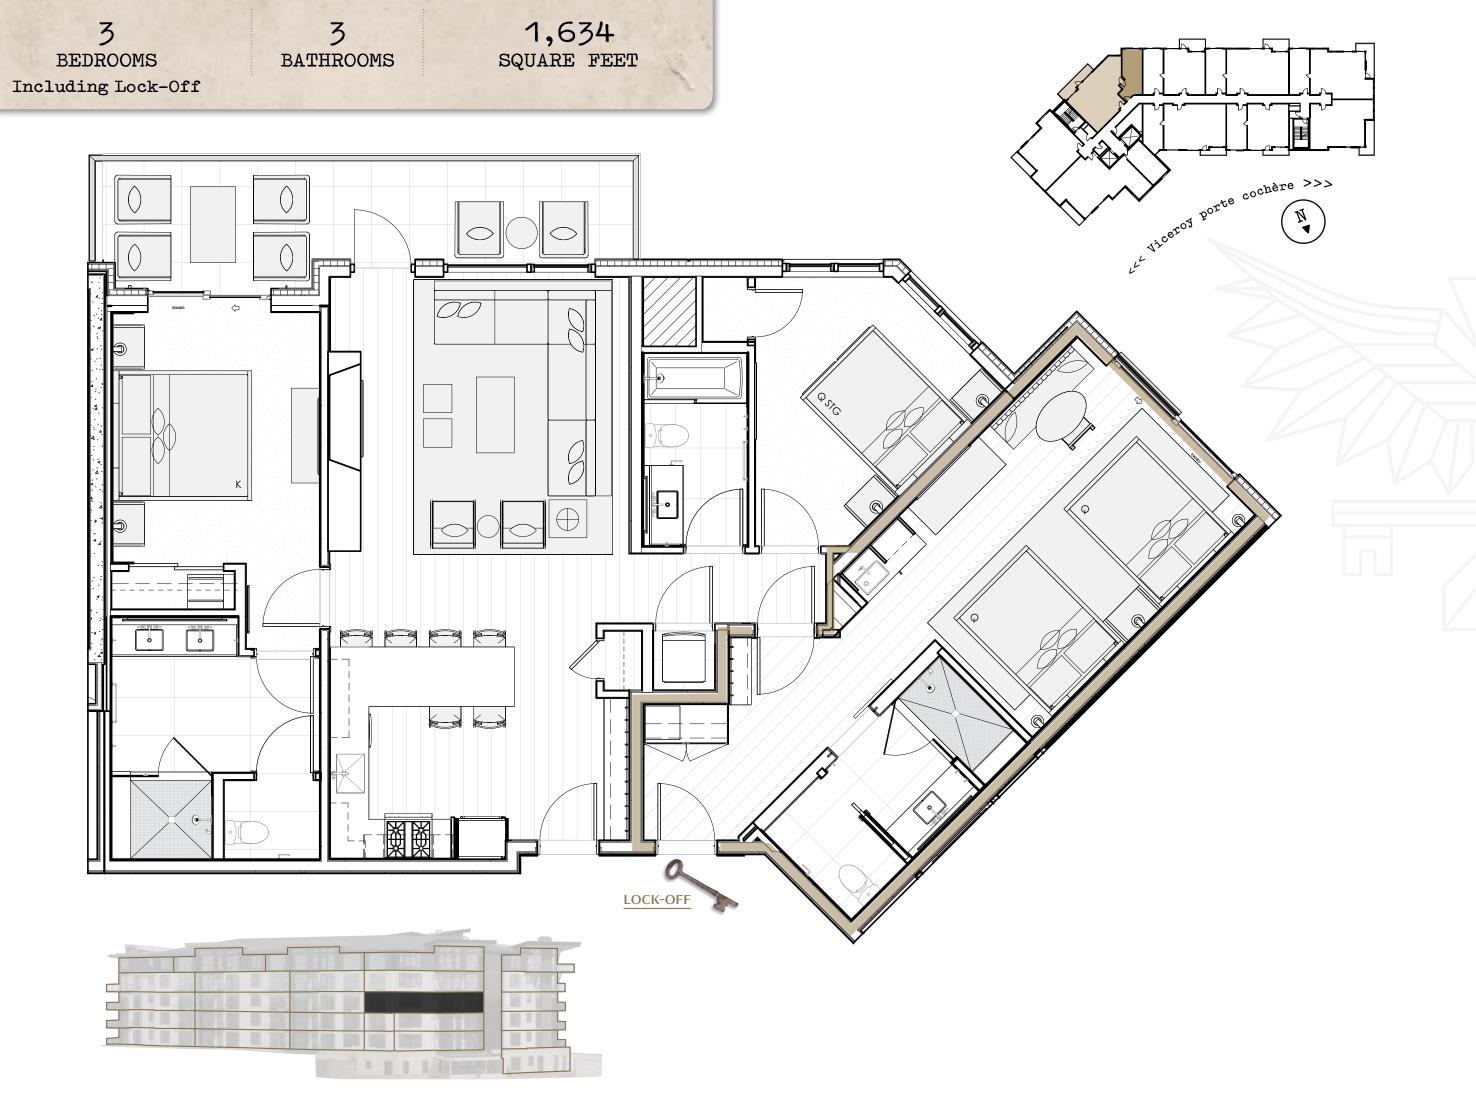

Three-Bedroom Including Lock-Off

# LOCK-OFF SUITE

- Flexibly planned to maximize rental options.
- Lock-off third bedroom with infinity sliding window wall.
- Wet bar with undercounter refrigerator, microwave, sink and housewares.
- Double queen bedding plus dining/workstation banquet.
- Bathroom with gracious shower and enclosed washroom.