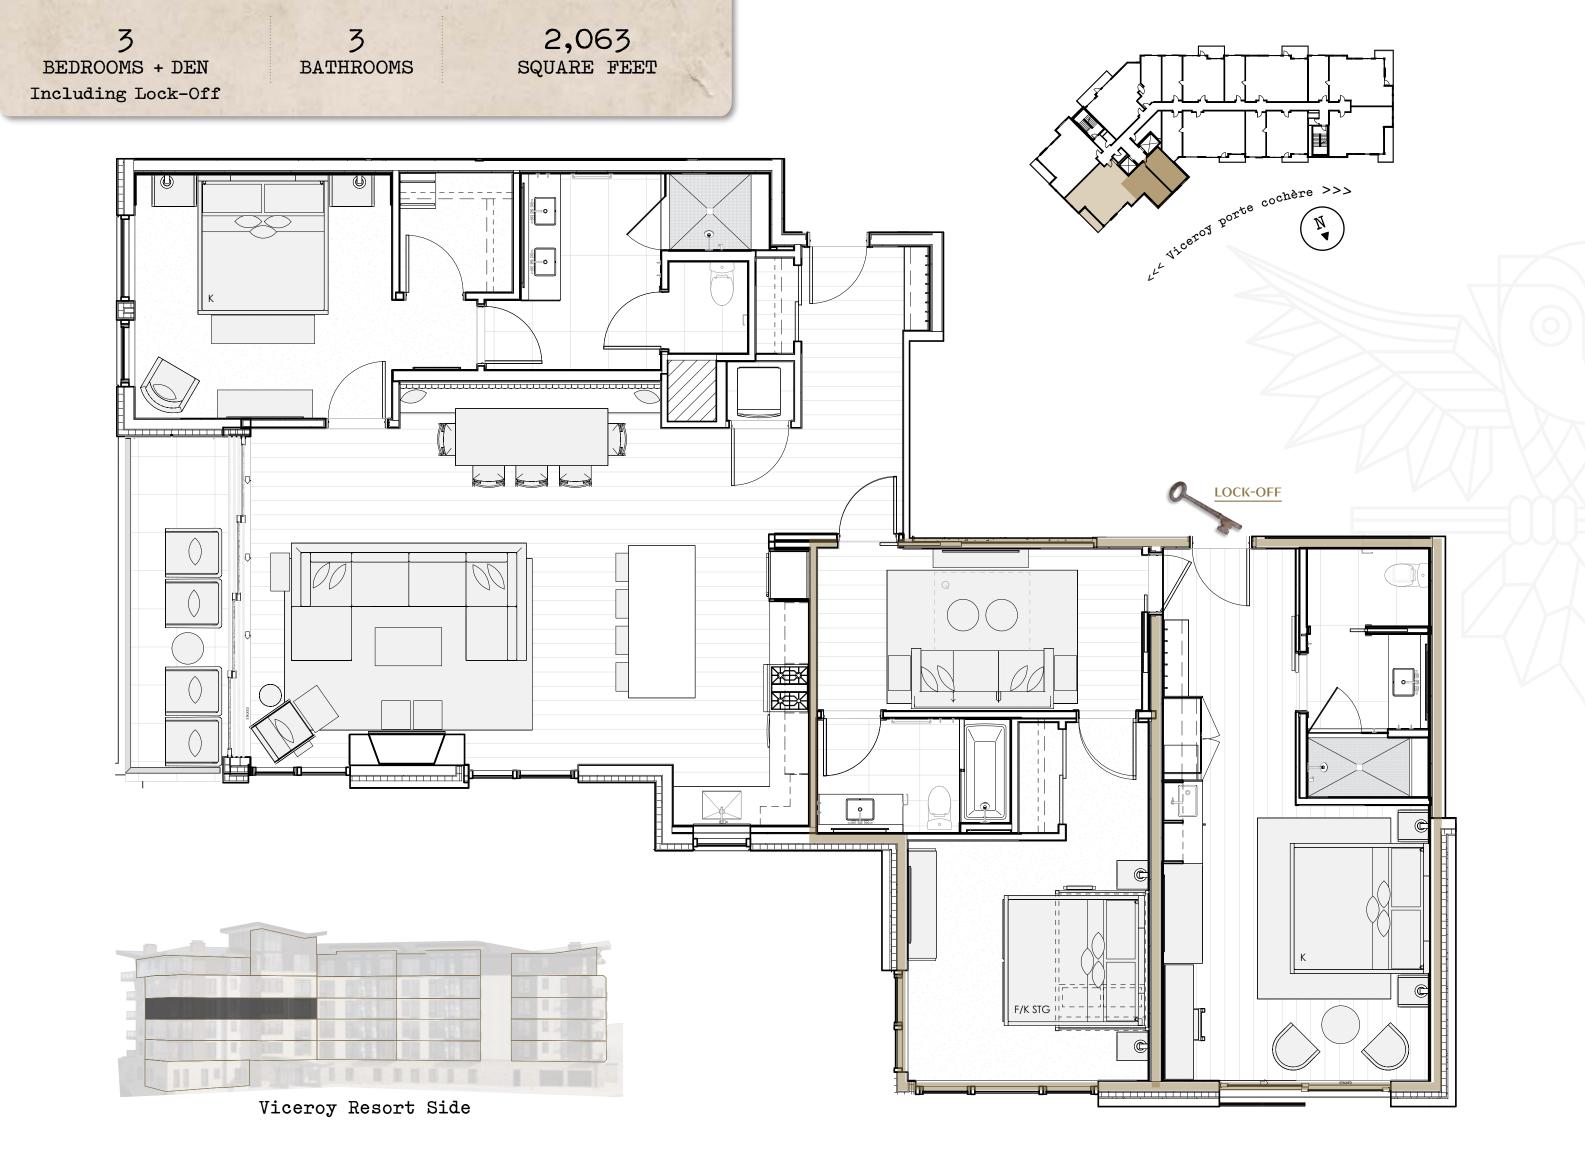

Three-Bedroom Corner + Den Including Lock-Off

### LOCK-OFF SUITE

- Flexibly planned to maximize rental options.
- Expandable lock-off studio with infinity sliding window wall.
- Wet bar with undercounter refrigerator, microwave, sink and housewares.
- King bedding plus lounge and workstation seating.
- Bathroom with gracious shower and enclosed washroom.
- Optional second bedroom and bathroom plus den lock-off.