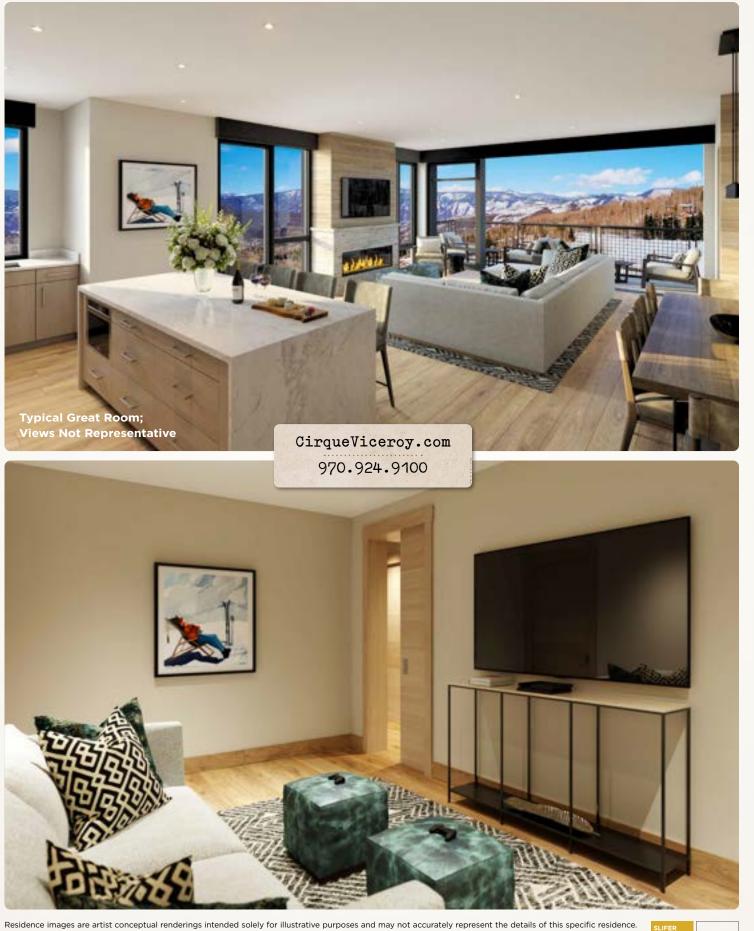

## **SEAMLESS OPEN CONCEPT**

- Fully equipped kitchen with upscale appliances and a Wolf range.
- Dine-at island plus a dedicated dining nook.
- Elegant great room oriented toward a linear gas fireplace.

## **CHIC SLOPE-SIDE LUXURY**

- Finely detailed interiors showcasing light wood flooring and millwork, natural stones, decorative porcelain tiles, blackened steel accents and specialty lighting.
- Enclosed den providing extra sleeping or entertaining space.
- Four-fixture primary bathroom with gracious shower and enclosed washroom.
- Walk-in primary closet.
- Spacious secondary bedroom with full over king bunk.