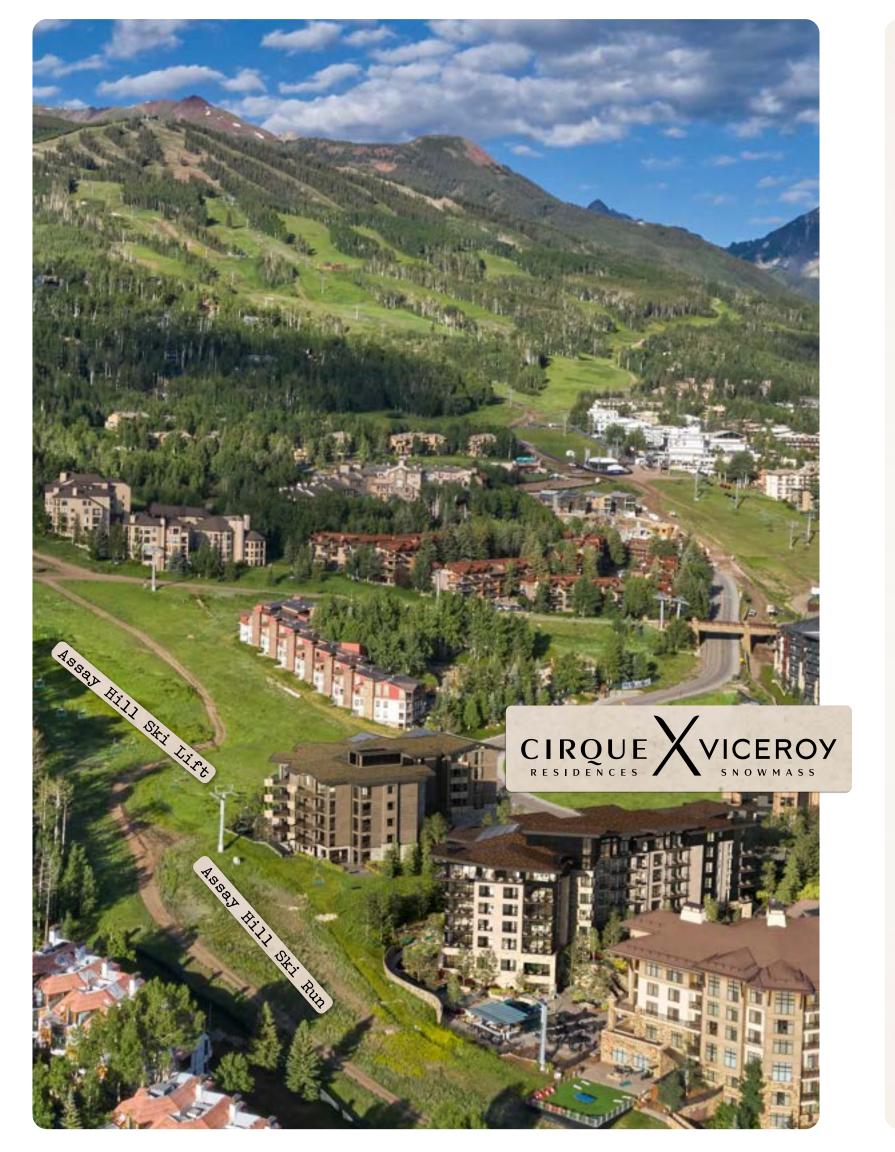

# SPECTACULAR INDOOR/OUTDOOR LIVING

• Corner great room with expansive multi-slide window wall opening to a balcony overlooking the pool and ski slope.

## **SEAMLESS OPEN CONCEPT**

- Fully equipped kitchen with upscale appliances and a Wolf range.
- Dine-at island plus a dedicated dining nook.
- Elegant great room oriented toward a linear gas fireplace.

## **CHIC SLOPE-SIDE LUXURY**

- Finely detailed interiors showcasing light wood flooring and millwork, natural stones, decorative porcelain tiles, blackened steel accents and specialty lighting.
- Enclosed den providing extra sleeping or entertaining space.
- Four-fixture primary bathroom with gracious shower and enclosed washroom.
- Walk-in primary closet.
- Spacious secondary bedroom with full over king bunk.

### LOCK-OFF SUITE

- Flexibly planned to maximize rental options.
- Expandable lock-off studio with infinity sliding window wall.
- Wet bar with undercounter refrigerator, microwave, sink and housewares.
- King bedding plus lounge and workstation seating.
- Bathroom with gracious shower and enclosed washroom.
- Optional second bedroom and bathroom plus den lock-off.