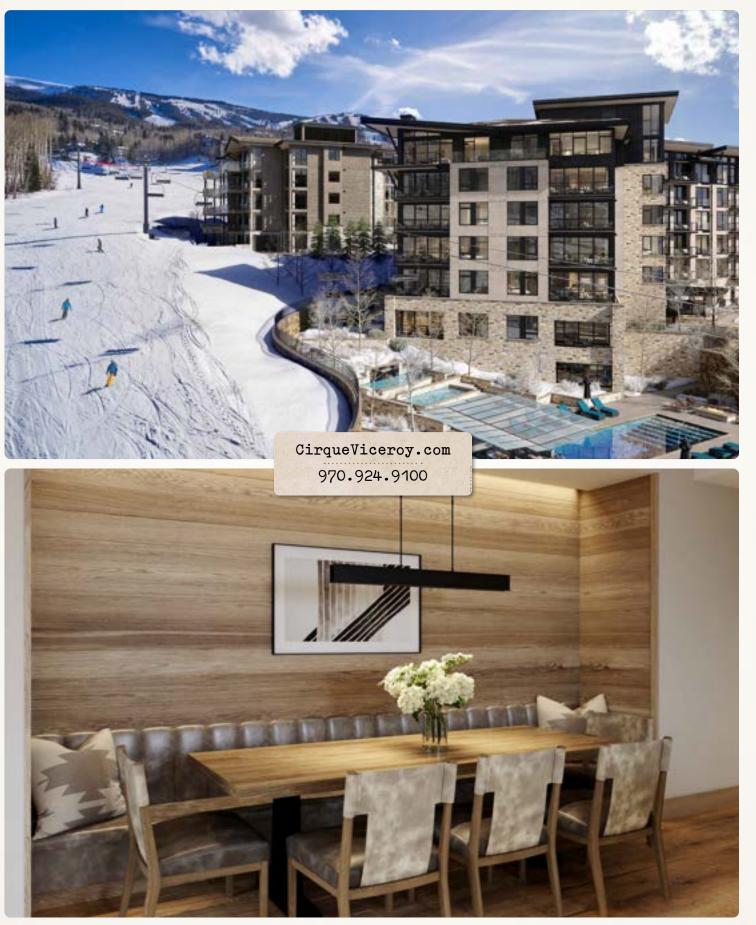

Residence images are artist conceptual renderings intended solely for illustrative purposes and may not accurately represent the details of this specific residence. The specific orientation, views, window configurations, furniture, features, ceiling heights and design elements vary from home-to-home and are subject to change. Full project plans and specifications which contain all the design details of each home are available for review upon request. Square footages are approximated using the architectural method and based on architectural plans and subject to change. All residences sold furnished. Presented by Slifer Smith & Frampton Real Estate.









# FEATURES

Residence 451

## SPECTACULAR INDOOR/OUTDOOR LIVING

• Corner great room with expansive multi-slide window wall opening