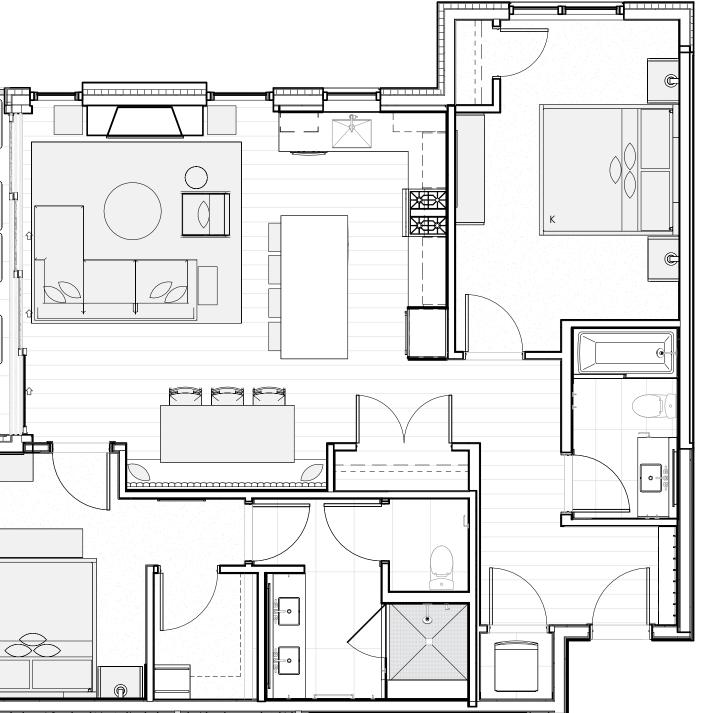

# FEATURES

Residence 451

## SPECTACULAR INDOOR/OUTDOOR LIVING

• Corner great room with expansive multi-slide window wall opening to a balcony overlooking the pool and ski slope.

## SEAMLESS OPEN CONCEPT

- Fully equipped kitchen with upscale appliances and a Wolf range.
- Dine-at island plus a dedicated dining nook.
- Elegant great room oriented toward a linear gas fireplace.

## CHIC SLOPE-SIDE LUXURY

- Finely detailed interiors showcasing light wood flooring and millwork, natural stones, decorative porcelain tiles, blackened steel accents and specialty lighting.
- Four-fixture primary bathroom with gracious shower and enclosed washroom.
- Walk-in primary closet.
- Spacious secondary bedroom with a king bed.

1,250 square feet

Mountain Side

2

BATHROOMS