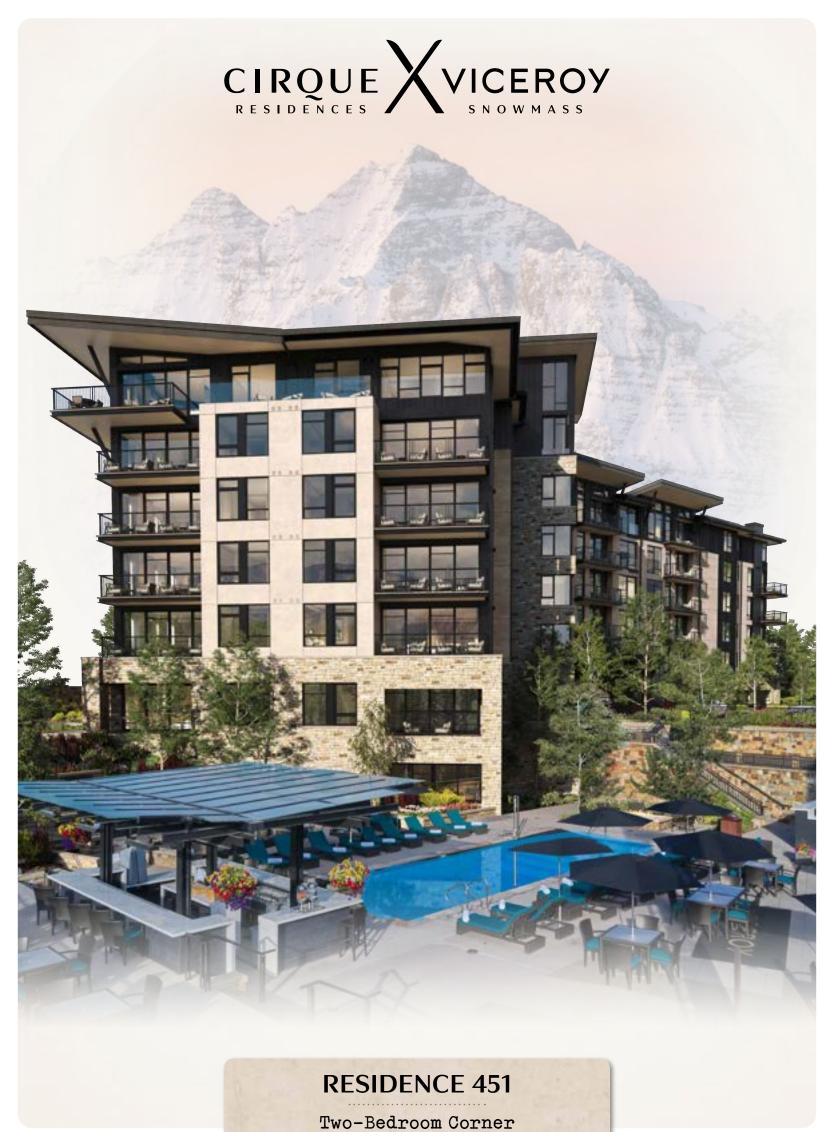

Residence images are artist conceptual renderings intended solely for illustrative purposes and may not accurately represent the details of this specific residence. The specific orientation, views, window configurations, furniture, features, ceiling heights and design elements vary from home-to-home and are subject to change. Full project plans and specifications which contain all the design details of each home are available for review upon request. Square footages are approximated using the architectural method and based on architectural plans and subject to change. All residences sold furnished. Presented by Slifer Smith & Frampton Real Estate.









# FEATURES

Residence 451

## SPECTACULAR INDOOR/OUTDOOR LIVING

• Corner great room with expansive multi-slide window wall opening to a balcony overlooking the pool and ski slope.

## SEAMLESS OPEN CONCEPT

- Fully equipped kitchen with upscale appliances and a Wolf range.
- Dine-at island plus a dedicated dining nook.
- Elegant great room oriented toward a linear gas fireplace.

#### TURNKEY

• Thoughtfully curated furniture and housewares package, including kitchen and bath accessories, linens, TVs and window coverings. Ready to enjoy from day one!

## CHIC SLOPE-SIDE LUXURY

- Finely detailed interiors showcasing light wood flooring and millwork, natural stones, decorative porcelain tiles, blackened steel accents and specialty lighting.
- Four-fixture primary bathroom with gracious