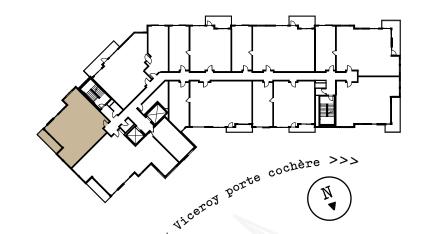

s package, including kitchen and bath accessories, linens, TVs and window coverings. Ready to enjoy from day one!

## CHIC SLOPE-SIDE LUXURY

- Finely detailed interiors showcasing light wood flooring and millwork, natural stones, decorative porcelain tiles, blackened steel accents and specialty lighting.
- Four-fixture primary bathroom with gracious shower and enclosed washroom.
- Walk-in primary closet.
- Spacious secondary bedroom with a king bed.

### HOME MEETS HOTEL

• Impeccably designed residences paired with the luxurious amenities and services of Viceroy Snowmass. Multiple on-site restaurants, in-room dining, a year-round heated pool and spa pools, a world-class spa, a fully equipped fitness center, full-service ski valet, residential services, on-site concierge and more!











1,250 square feet



Mountain Side

2

BATHROOMS