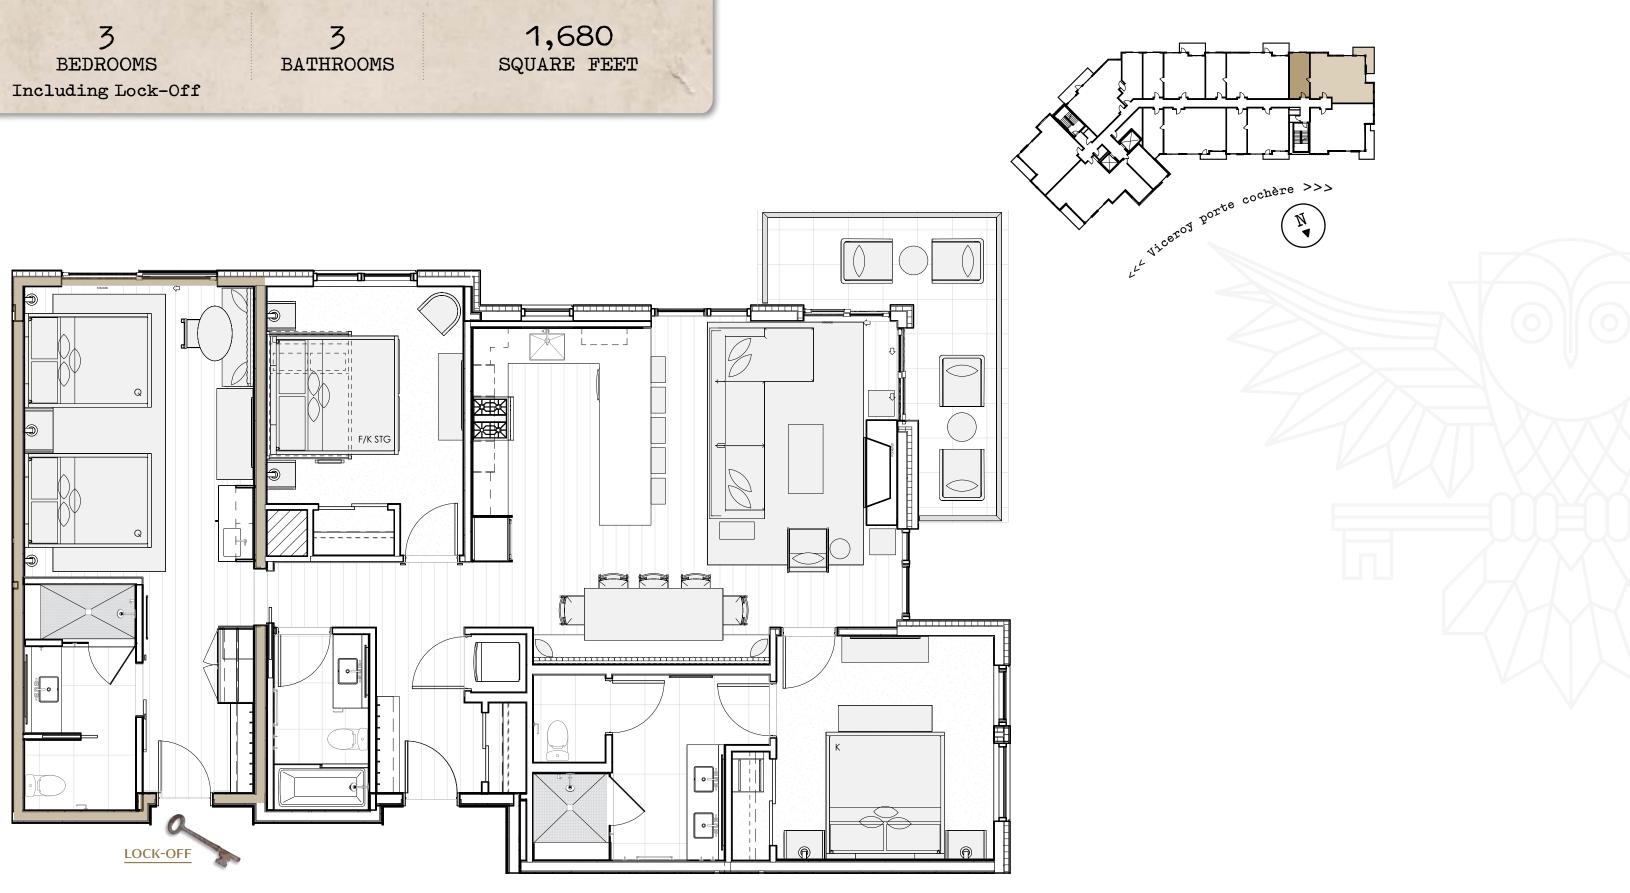

# **FEATURES**

Residence

365+367

# SPECTACULAR INDOOR/OUTDOOR LIVING

• Corner great room with expansive multi-slide window wall opening to a wraparound balcony.

### SEAMLESS OPEN CONCEPT

- Fully equipped kitchen with upscale appliances and a Wolf range.
- Dine-at peninsula plus a dedicated dining nook.
- Elegant great room oriented toward a linear gas fireplace.

### **TURNKEY**

• Thoughtfully curated furniture and housewares package, including kitchen and bath accessories, linens, TVs and window coverings. Ready to enjoy from day one!

## CHIC SLOPE-SIDE LUXURY

- Finely detailed interiors showcasing light wood flooring and millwork, natural stones, decorative porcelain tiles, blackened steel accents and specialty lighting.
- Four-fixture primary bathroom with gracious shower and enclosed washroom.
- Spacious secondary bedroom with full over king bunk.

# LOCK-OFF SUITE

- Flexibly planned to maximize rental options.
- Wet bar with undercounter refrigerator, microwave, sink and housewares.
- Double queen bedding plus dining/workstation banquet.
- Bathroom with gracious shower and enclosed washroom.