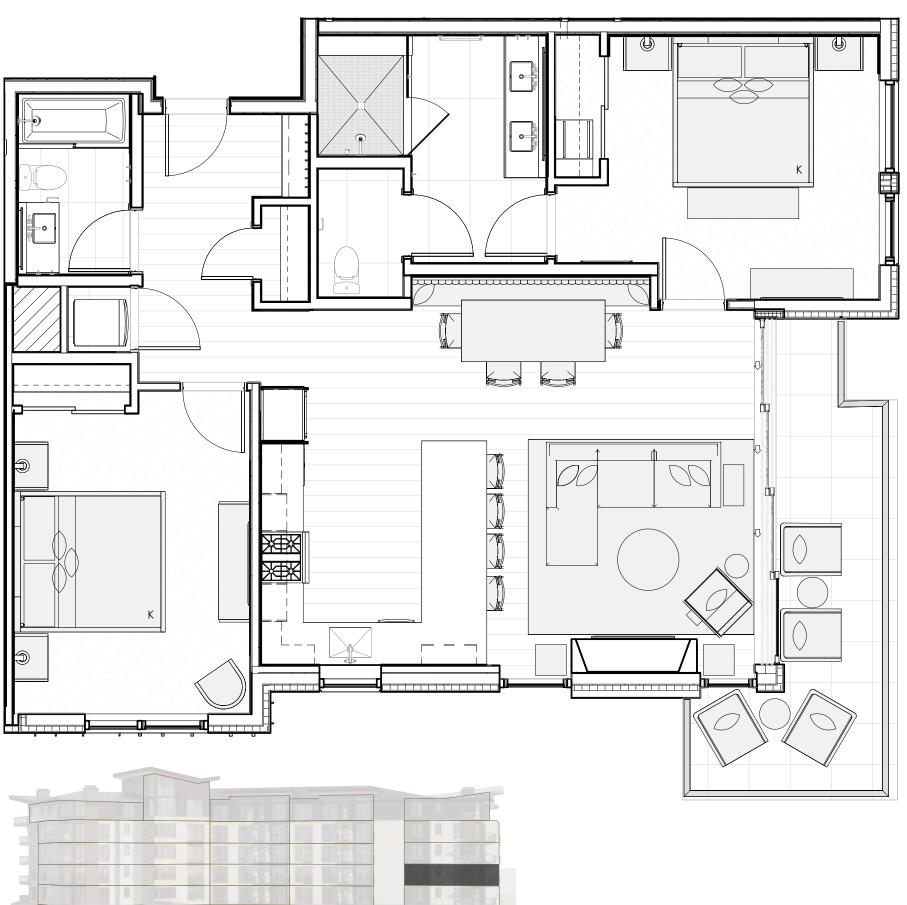

Two-Bedroom Corner

# SPECTACULAR INDOOR/OUTDOOR LIVING

• Corner great room with expansive multi-slide window wall opening to a wraparound balcony.

### **SEAMLESS OPEN CONCEPT**

- Fully equipped kitchen with upscale appliances and a Wolf range.
- Dine-at peninsula plus a dedicated dining nook.
- Elegant great room oriented toward a linear gas fireplace.

# CHIC SLOPE-SIDE LUXURY

- Finely detailed interiors showcasing light wood flooring and millwork, natural stones, decorative porcelain tiles, blackened steel accents and specialty lighting.
- Four-fixture primary bathroom with gracious shower and enclosed washroom.

2 BEDROOMS BATHROOMS SQUARE FEET

Viceroy Resort Side