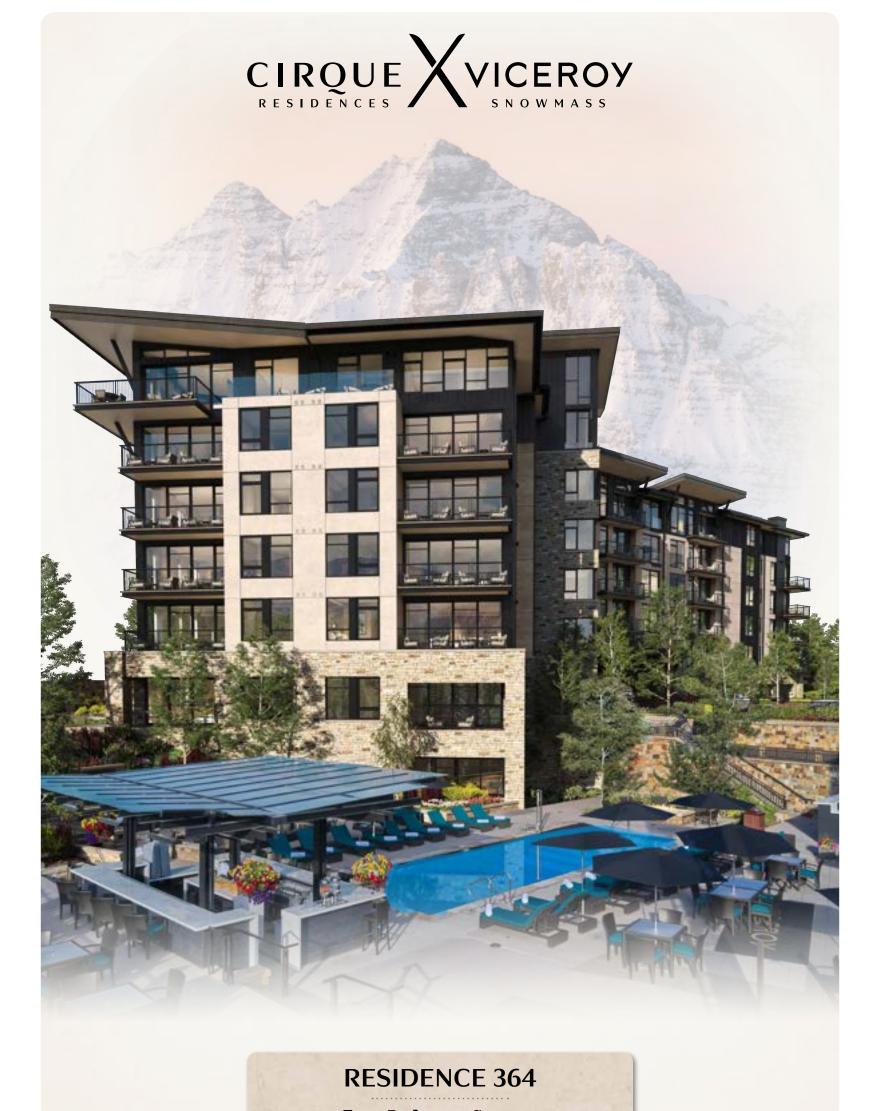

Residence images are artist conceptual renderings intended solely for illustrative purposes and may not accurately represent the details of this specific residence.

The specific orientation, views, window configurations, furniture, features, ceiling heights and design elements vary from home-to-home and are subject to change.

Full project plans and specifications which contain all the design details of each home are available for review upon request. Square footages are approximated using the architectural method and based on architectural plans and subject to change. All residences sold furnished. Presented by Slifer Smith & Frampton Real Estate.

Two-Bedroom Corner