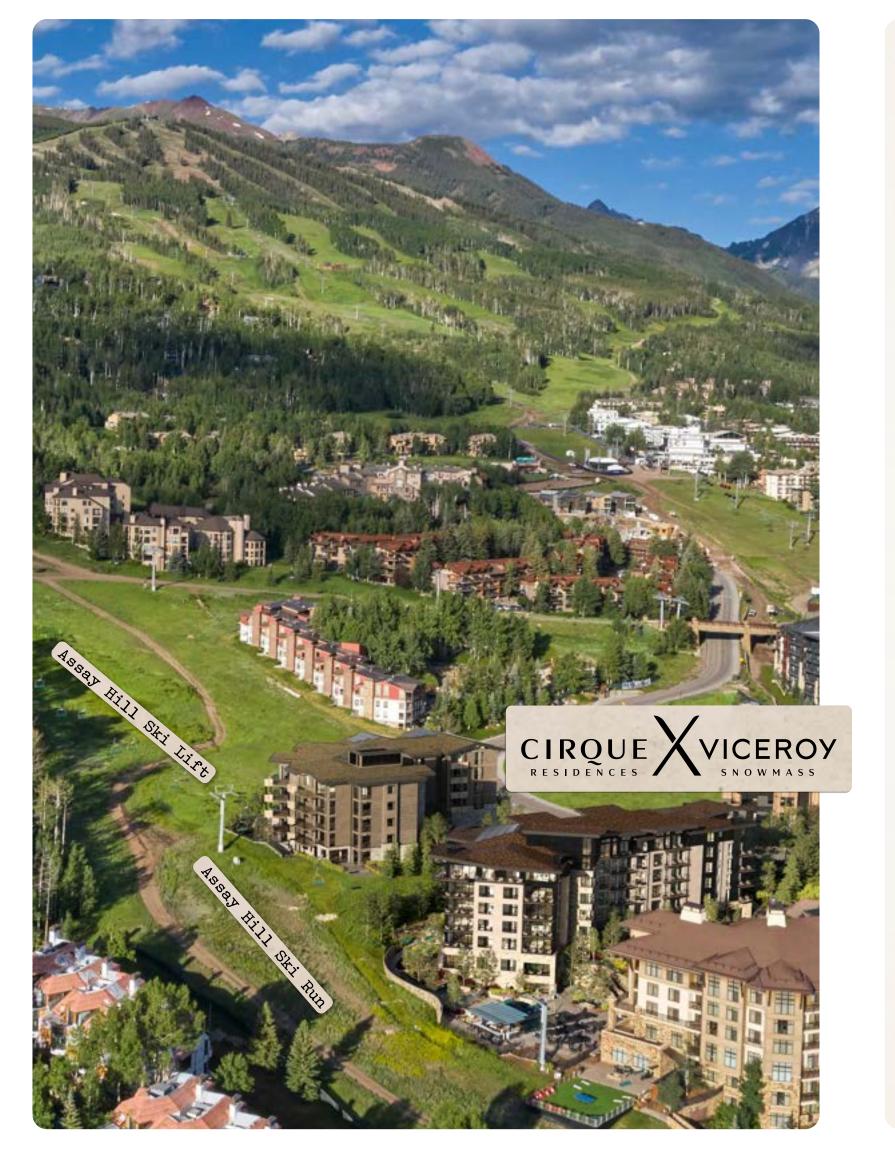

Full project plans and specifications which contain all the design details of each home are available for review upon request. Square footages are approximated using



RESIDENCE 361+363

Three-Bedroom Including Lock-Off



# **FEATURES**

# SPECTACULAR INDOOR/OUTDOOR LIVING

• Floor-to-ceiling windows and a balcony accessible from both the great room area and primary bedroom.

## **SEAMLESS OPEN CONCEPT**

- Fully equipped kitchen with upscale appliances and a Wolf range.
- Two-sided dine-at peninsula.
- Elegant great room oriented toward a linear gas fireplace.

#### **TURNKEY**

• Thoughtfully curated furniture and housewares package, including kitchen and bath accessories, linens, TVs and window coverings. Ready to enjoy from day one!

# **CHIC SLOPE-SIDE LUXURY**

- Finely detai