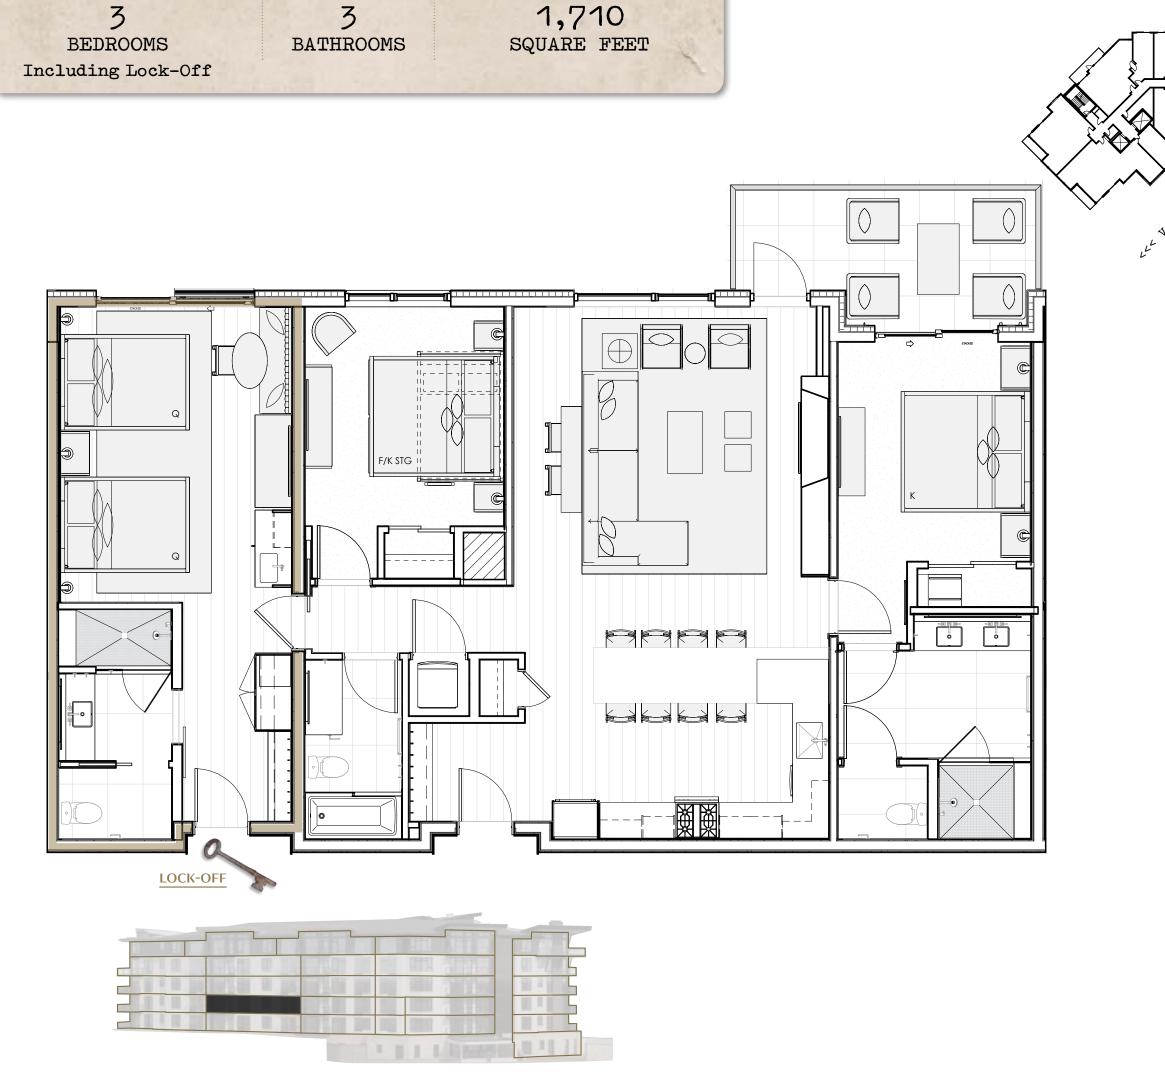

Full project plans and specifications which contain all the design details of each home are available for review upon request. Square footages are approximated using

RESIDENCE 361+363

Three-Bedroom Including Lock-Off

# SPECTACULAR INDOOR/OUTDOOR LIVING

• Floor-to-ceiling windows and a balcony accessible from both the great room area and primary bedroom.

## **SEAMLESS OPEN CONCEPT**

- Fully equipped kitchen with upscale appliances and a Wolf range.
- Two-sided dine-at peninsula.
- Elegant great room oriented toward a linear gas fireplace.

# **CHIC SLOPE-SIDE LUXURY**

- Finely detailed interiors showcasing light wood flooring and millwork, natural stones, decorative porcelain tiles, blackened steel accents and specialty lighting.
- Four-fixture primary bathroom with gracious shower and enclosed washroom.
- Spacious secondary bedroom with full over king bunk.

## LOCK-OFF SUITE

- Flexibly planned to maximize rental options.
- Wet bar with undercounter refrigerator, microwave, sink and housewares.
- Double queen bedding plus dining/workstation banquet.
- Bathroom with gracious shower and enclosed washroom.