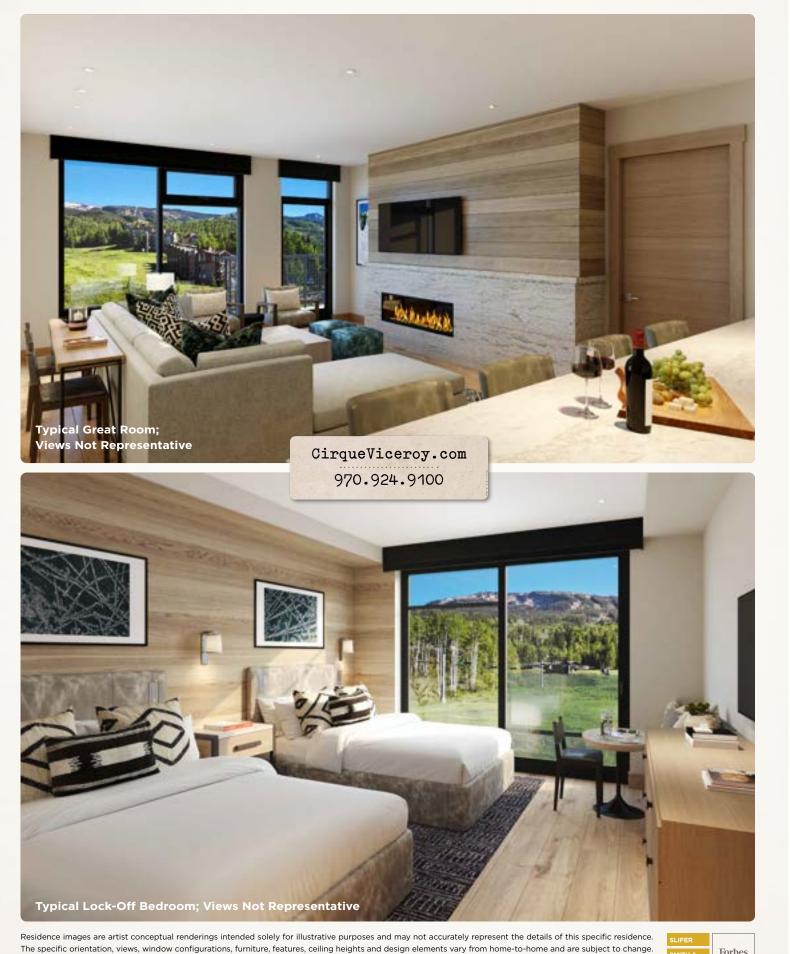

# SPECTACULAR INDOOR/OUTDOOR LIVING

• Floor-to-ceiling windows and a balcony accessible from both the great room area and primary bedroom.

## **SEAMLESS OPEN CONCEPT**

- Fully equipped kitchen with upscale appliances and a Wolf range.
- Two-sided dine-at peninsula.
- Elegant great room oriented toward a linear gas fireplace.

# **CHIC SLOPE-SIDE LUXURY**

- Finely detailed interiors showcasing light wood flooring and millwork, natural stones, decorative porcelain tiles, blackened steel accents and specialty lighting.
- Four-fixture primary bathroom with gracious shower and enclosed washroom.
- Spacious secondary bedroom with full over king bunk.

## LOCK-OFF SUITE

- Flexibly planned to maximize rental options.
- Wet bar with undercounter refrigerator, microwave, sink and housewares.
- Double queen bedding plus dining/workstation banquet.
- Bathroom with gracious shower and enclosed washroom.