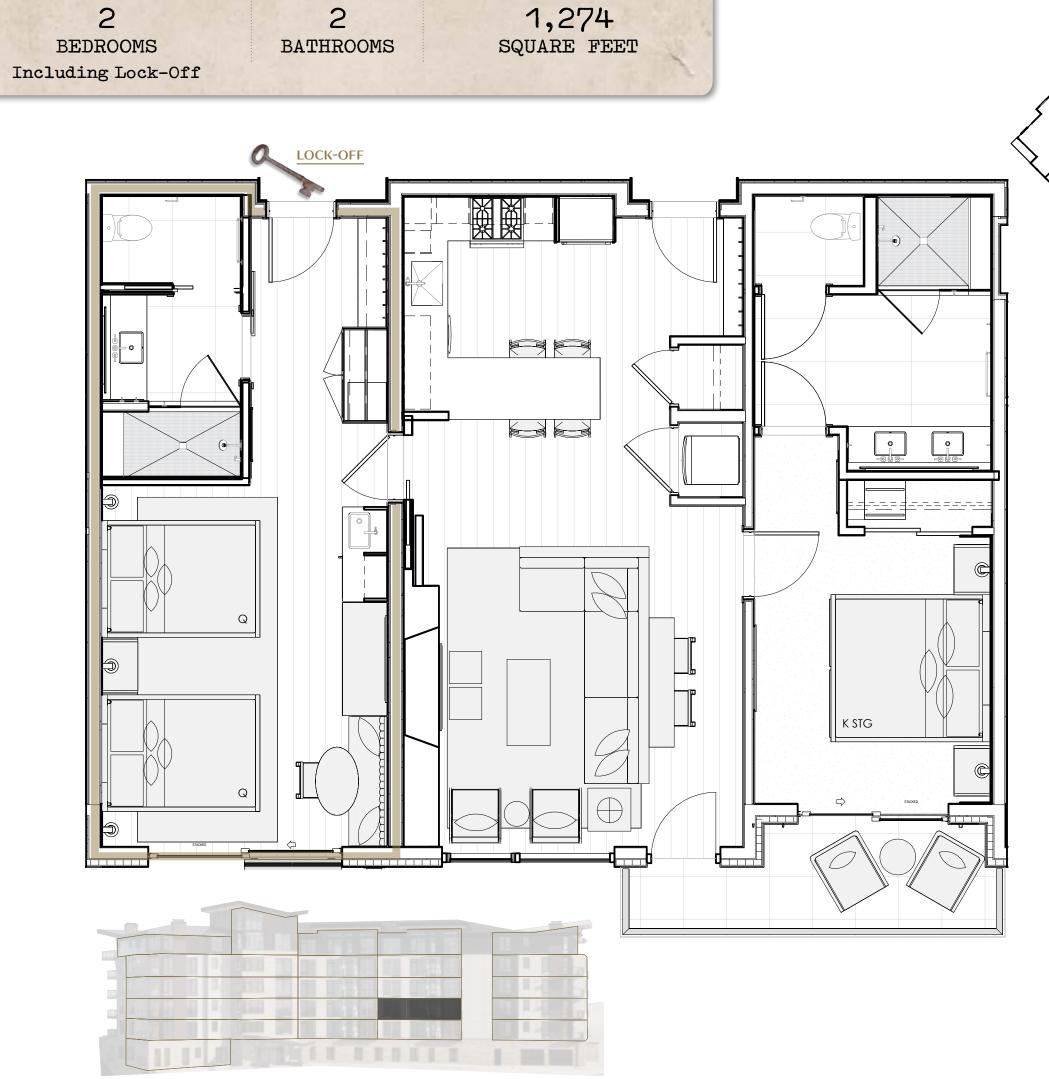

RESIDENCE 360+362

Two-Bedroom Including Lock-Off

# SPECTACULAR INDOOR/OUTDOOR LIVING

• Floor-to-ceiling windows facing the Viceroy resort and Wildcat Ridge and a balcony accessible from both the great room area and primary bedroom.

## **SEAMLESS OPEN CONCEPT**

- Fully equipped kitchen with upscale appliances and a Wolf range.
- Two-sided dine-at peninsula.
- Elegant great room oriented toward a linear gas fireplace.

## CHIC SLOPE-SIDE LUXURY

- Finely detailed interiors showcasing light wood flooring and millwork, natural stones, decorative porcelain tiles, blackened steel accents and specialty lighting.
- Four-fixture primary bathroom with gracious shower and enclosed washroom.

# LOCK-OFF SUITE

- Flexibly planned to maximize rental options.
- Wet bar with undercounter refrigerator, microwave, sink and housewares.
- Double queen bedding plus dining/workstation banquet.
- Bathroom with gracious shower and enclosed washroom.