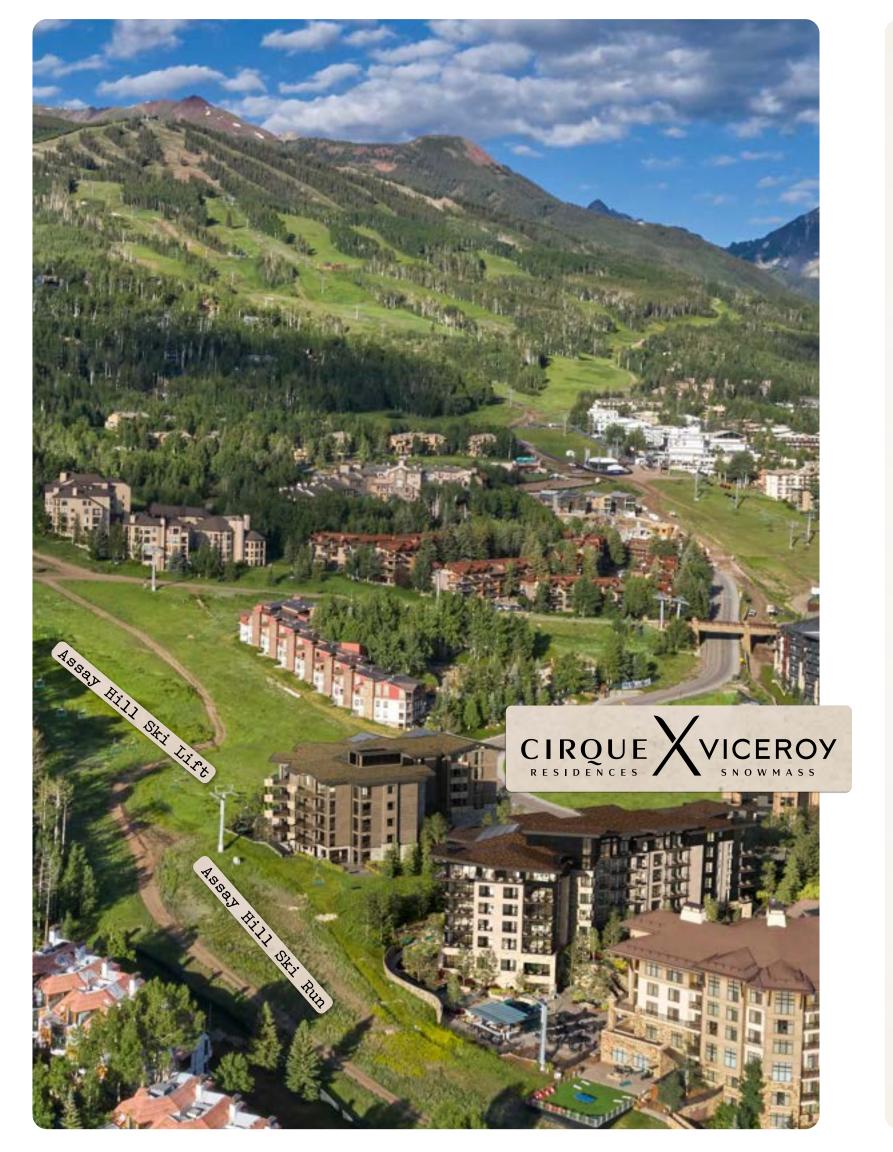

# SPECTACULAR INDOOR/OUTDOOR LIVING

• Floor-to-ceiling windows facing the Viceroy resort and Wildcat Ridge and a balcony accessible from both the great room area and primary bedroom.

porte cochère >>>

Viceroy Resort Side