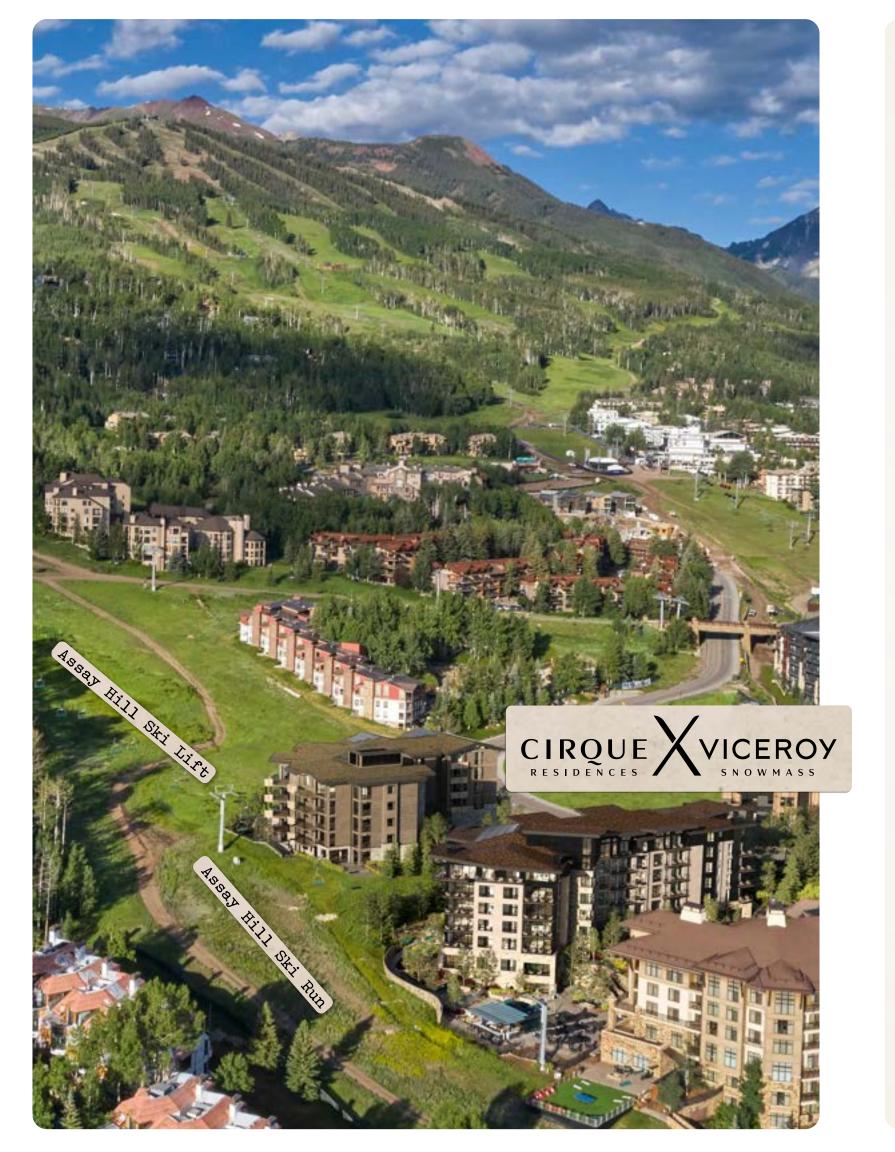

RESIDENCE 357+359

Two-Bedroom Including Lock-Off



# **FEATURES**

## SPECTACULAR INDOOR/OUTDOOR LIVING

• Floor-to-ceiling windows and a balcony accessible from both the great room area and primary bedroom.

## **SEAMLESS OPEN CONCEPT**

- Fully equipped kitchen with upscale appliances and a Wolf range.
- Two-sided dine-at peninsula.
- Elegant great room oriented toward a linear gas fireplace.

#### **TURNKEY**

• Thoughtfully curated furniture and housewares package, including kitchen and bath accessories, linens, TVs and window coverings. Ready to enjoy from day one!

## **CHIC SLOPE-SIDE LUXURY**

- Finely detailed interiors showcasing light wood flooring and millwork, natural stones, decorative porcelain tiles, blackened steel accents and specialty lighting.
- Four-fixtu