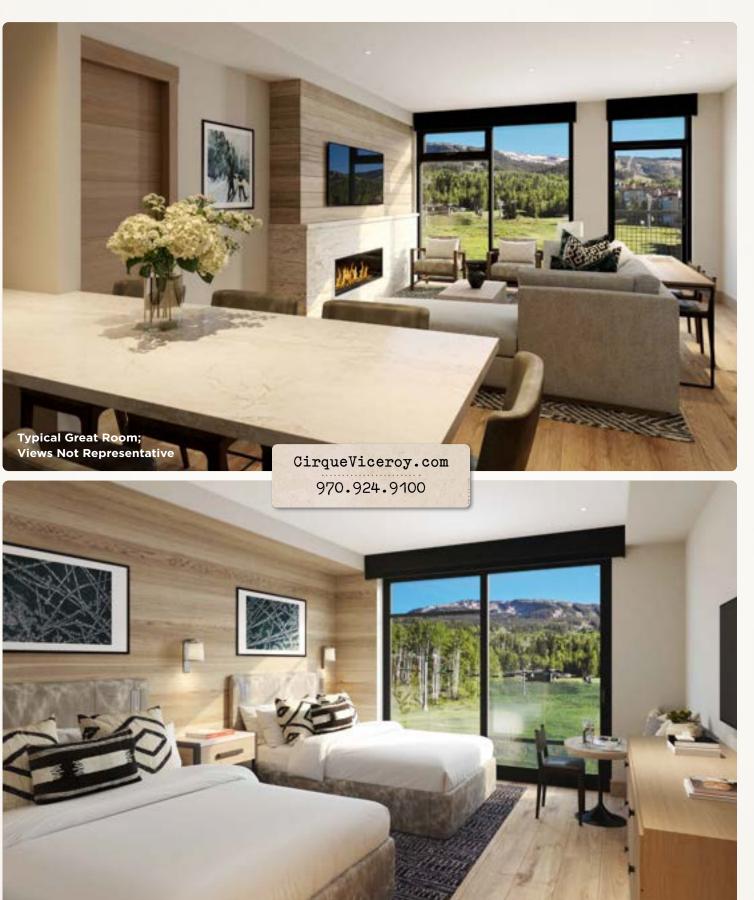

## SPECTACULAR INDOOR/OUTDOOR LIVING

• Floor-to-ceiling windows and a balcony accessible from both the great room area and primary bedroom.

## **SEAMLESS OPEN CONCEPT**

- Fully equipped kitchen with upscale appliances and a Wolf range.
- Two-sided dine-at peninsula.
- Elegant great room oriented toward a linear gas fireplace.

## **CHIC SLOPE-SIDE LUXURY**

- Finely detailed interiors showcasing light wood flooring and millwork, natural stones, decorative porcelain tiles, blackened steel accents and specialty lighting.
- Four-fixture primary bathroom with gracious shower and enclosed washroom.
- Contains Accessible mobility features.