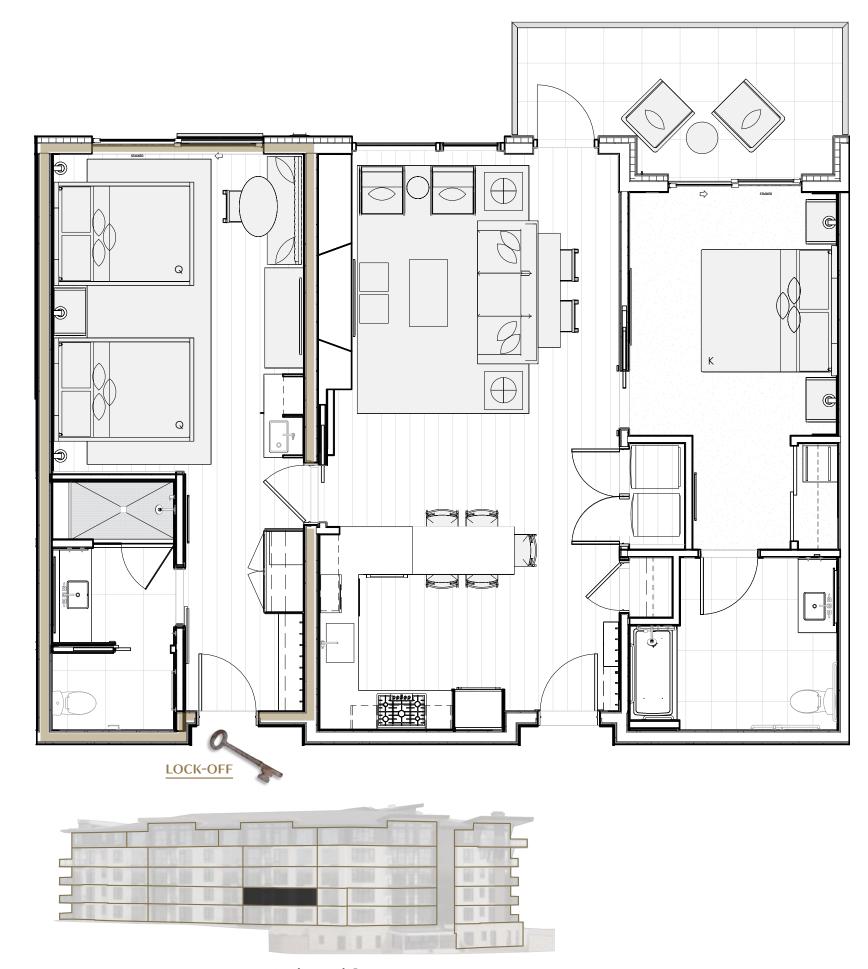

## SPECTACULAR INDOOR/OUTDOOR LIVING

• Floor-to-ceiling windows and a balcony accessible from both the great room area and primary bedroom.

## **SEAMLESS OPEN CONCEPT**

- Fully equipped kitchen with upscale appliances and a Wolf range.
- Two-sided dine-at peninsula.
- Elegant great room oriented toward a linear gas fireplace.

## **CHIC SLOPE-SIDE LUXURY**

- Finely detailed interiors showcasing light wood flooring and millwork, natural stones, decorative porcelain tiles, blackened steel accents and specialty lighting.
- Four-fixture primary bathroom with gracious shower and enclosed washroom.
- Contains Accessible mobility features.

## LOCK-OFF SUITE

- Flexibly planned to maximize rental options.
- Wet bar with undercounter refrigerator, microwave, sink and housewares.
- Double queen bedding plus dining/workstation banquet.
- Bathroom with gracious shower and enclosed washroom.

2 BATHROOMS 1,274 SQUARE FEET