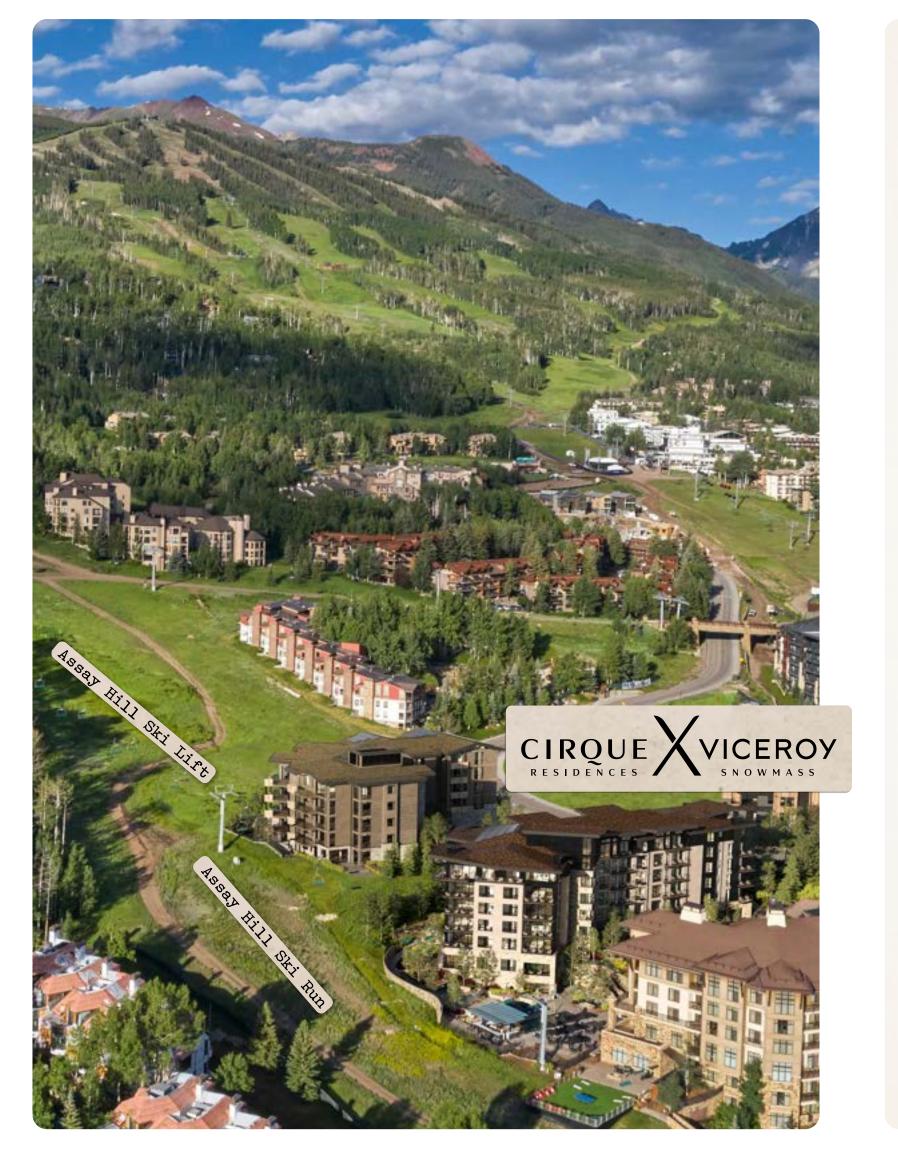

# SPECTACULAR INDOOR/OUTDOOR LIVING

• Corner great room with expansive multi-slide window wall opening to a balcony overlooking the pool and ski slope.