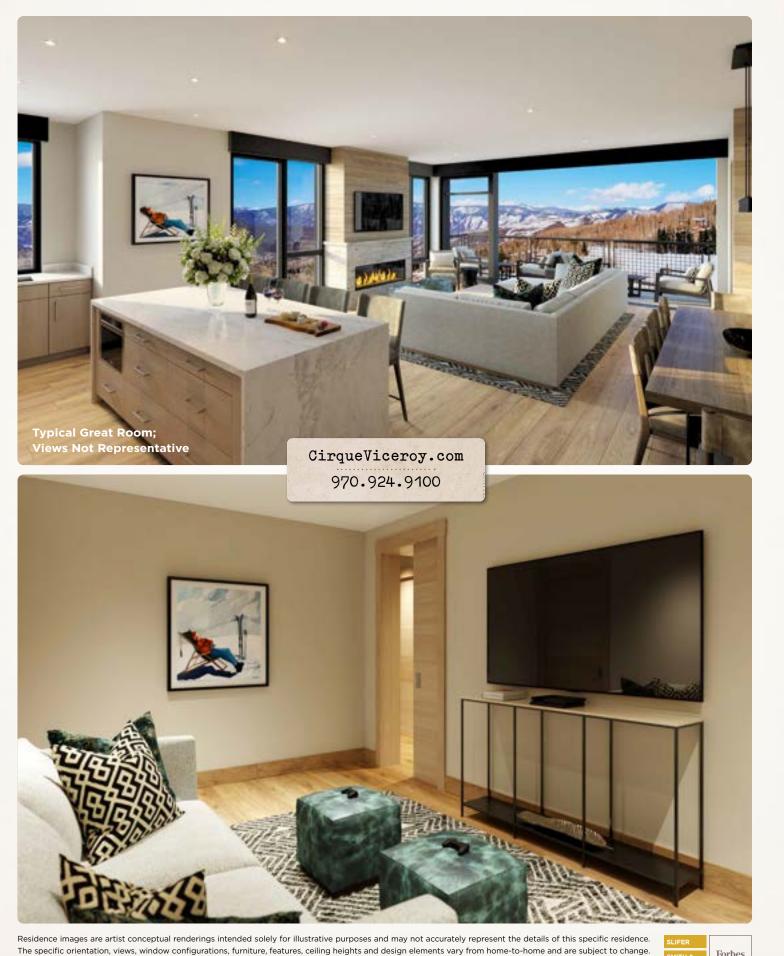

## **SEAMLESS OPEN CONCEPT**

- Fully equipped kitchen with upscale appliances and a Wolf range.
- Dine-at island plus a dedicated dining nook.
- Elegant great room oriented toward a linear gas fireplace.

## **CHIC SLOPE-SIDE LUXURY**

- Finely detailed interiors showcasing light wood flooring and millwork, natural stones, decorative porcelain tiles, blackened steel accents and specialty lighting.
- Enclosed den providing extra sleeping or entertaining space.
- Four-fixture primary bathroom with gracious shower and enclosed washroom.
- Walk-in primary closet.
- Spacious secondary bedroom with full over king bunk.