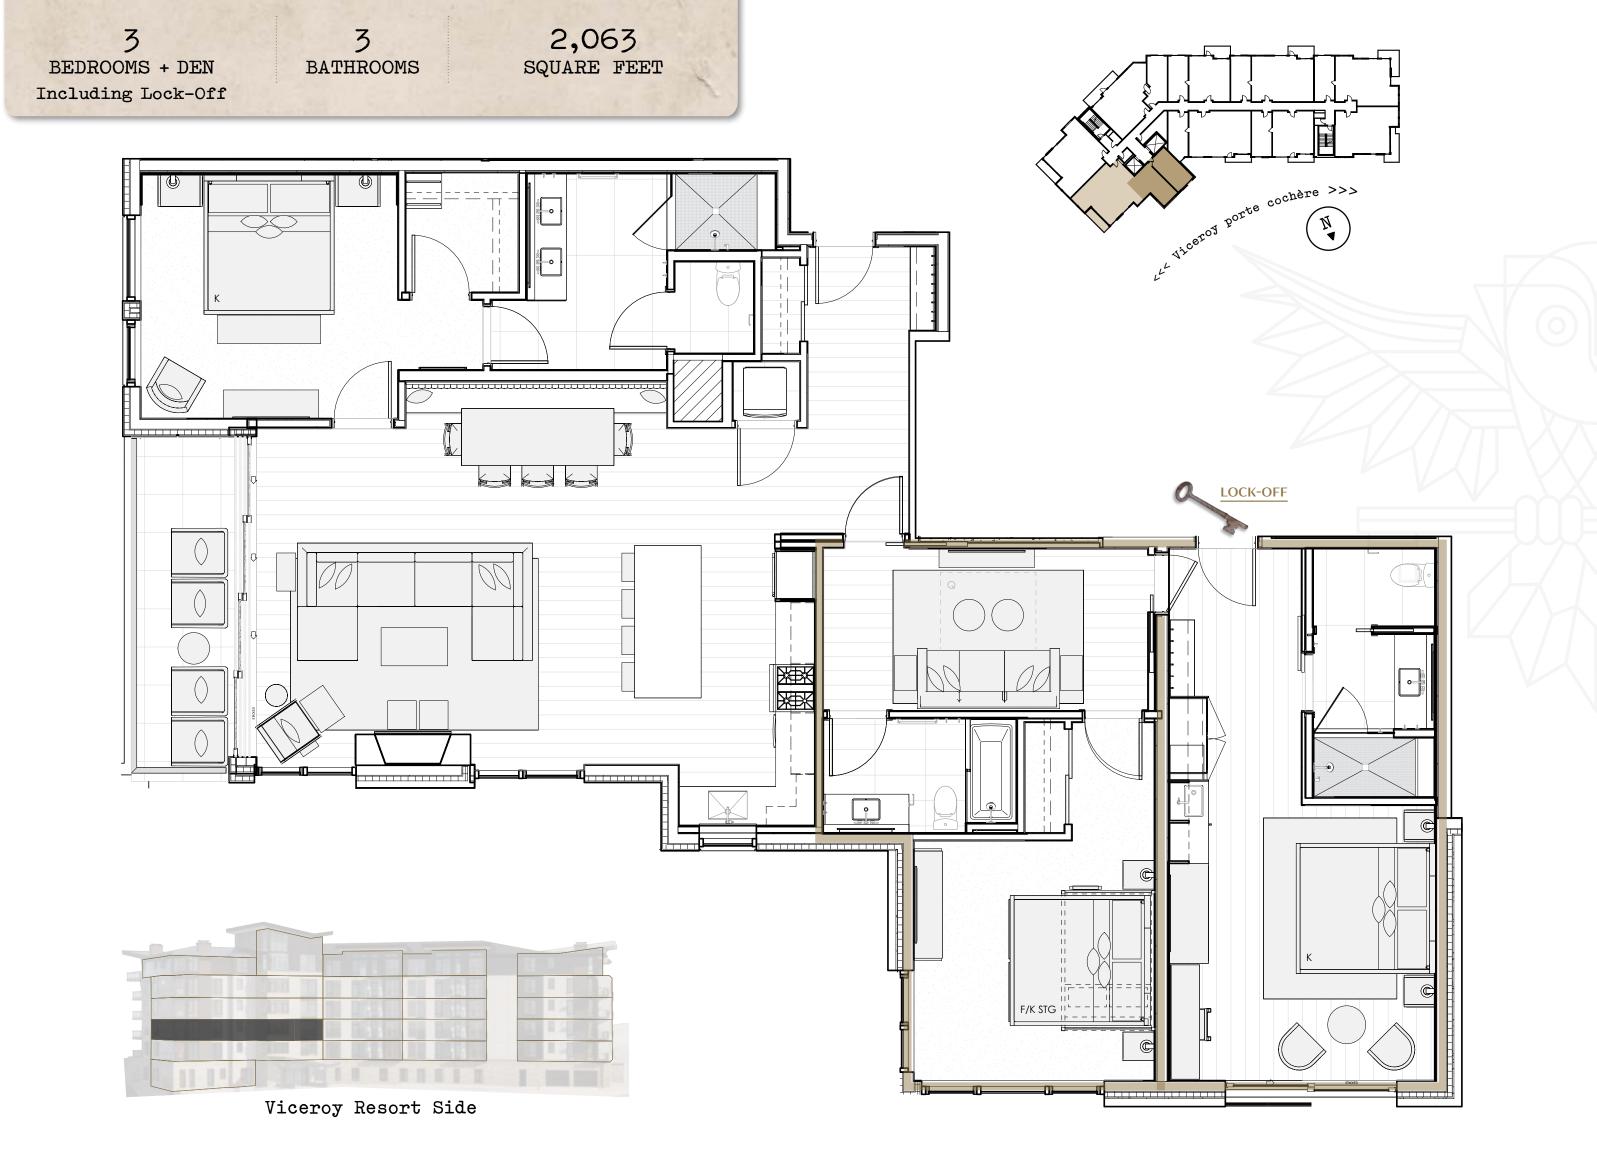

# SPECTACULAR INDOOR/OUTDOOR LIVING

• Corner great room with expansive multi-slide window wall opening to a balcony overlooking the pool and ski slope.

## **SEAMLESS OPEN CONCEPT**

- Fully equipped kitchen with upscale appliances and a Wolf range.
- Dine-at island plus a dedicated dining nook.
- Elegant great room oriented toward a linear gas fireplace.

## **CHIC SLOPE-SIDE LUXURY**

- Finely detailed interiors showcasing light wood flooring and millwork, natural stones, decorative porcelain tiles, blackened steel accents and specialty lighting.
- Enclosed den providing extra sleeping or entertaining space.
- Four-fixture primary bathroom with gracious shower and enclosed washroom.
- Walk-in primary closet.
- Spacious secondary bedroom with full over king bunk.

### LOCK-OFF SUITE

- Flexibly planned to maximize rental options.
- Expandable lock-off studio with infinity sliding window wall.
- Wet bar with undercounter refrigerator, microwave, sink and housewares.
- King bedding plus lounge and workstation seating.
- Bathroom with gracious shower and enclosed washroom.
- Optional second bedroom and bathroom plus den lock-off.