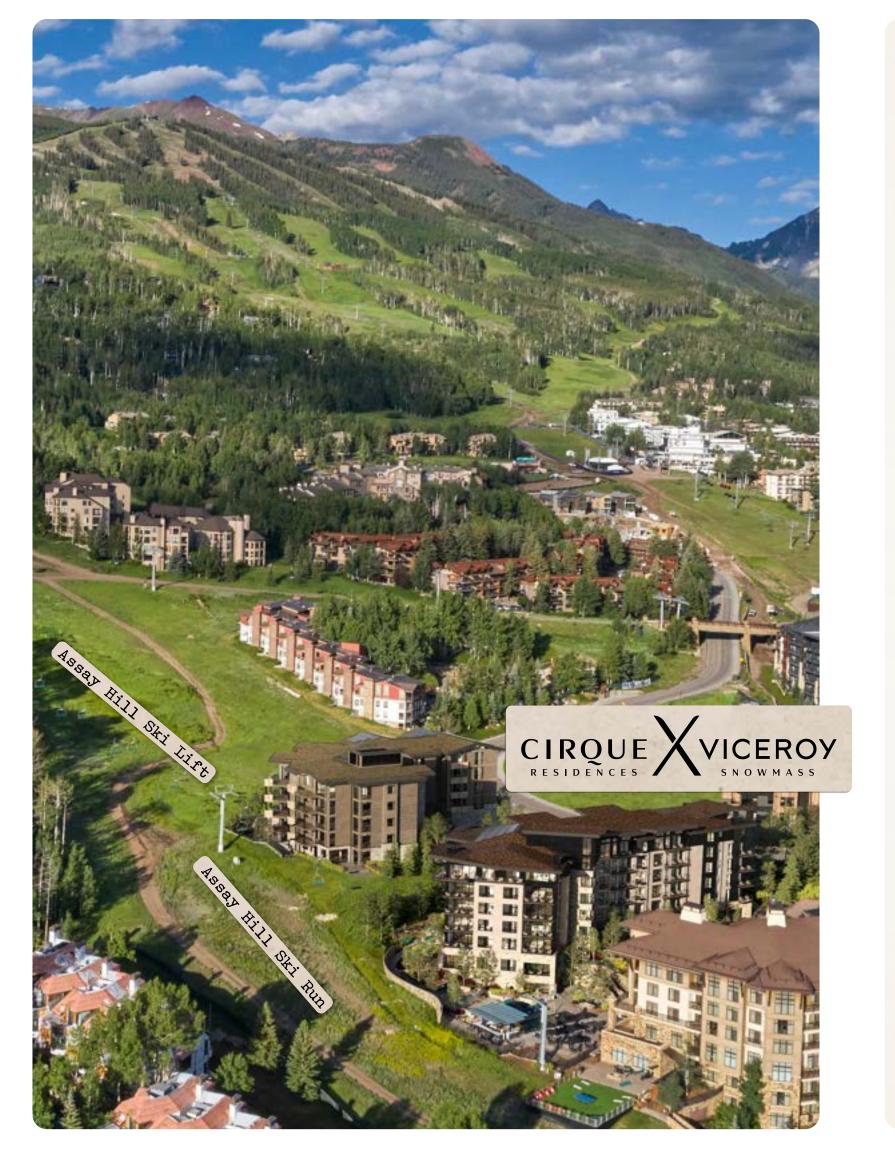

Three-Bedroom Corner Including Lock-Off



# **FEATURES**

# SPECTACULAR INDOOR/OUTDOOR LIVING

• Corner great room with expansive multi-slide window wall opening to an expansive wraparound walkout patio.

## **SEAMLESS OPEN CONCEPT**

- Fully equipped kitchen with upscale appliances and a Wolf range.
- Dine-at peninsula plus a dedicated dining nook.
- Elegant great room oriented toward a linear gas fireplace.

#### **TURNKEY**

• Thoughtfully curated furniture and housewares package, including kitchen and bath accessories, linens, TVs and window coverings. Ready to enjoy from day one!

# CHIC SLOPE-SIDE LUXURY

- Finely detailed interiors showcasing light wood flooring and millwork, natural stones, decorative porcelain tiles, blackened steel accents and specialty lighting.
- F