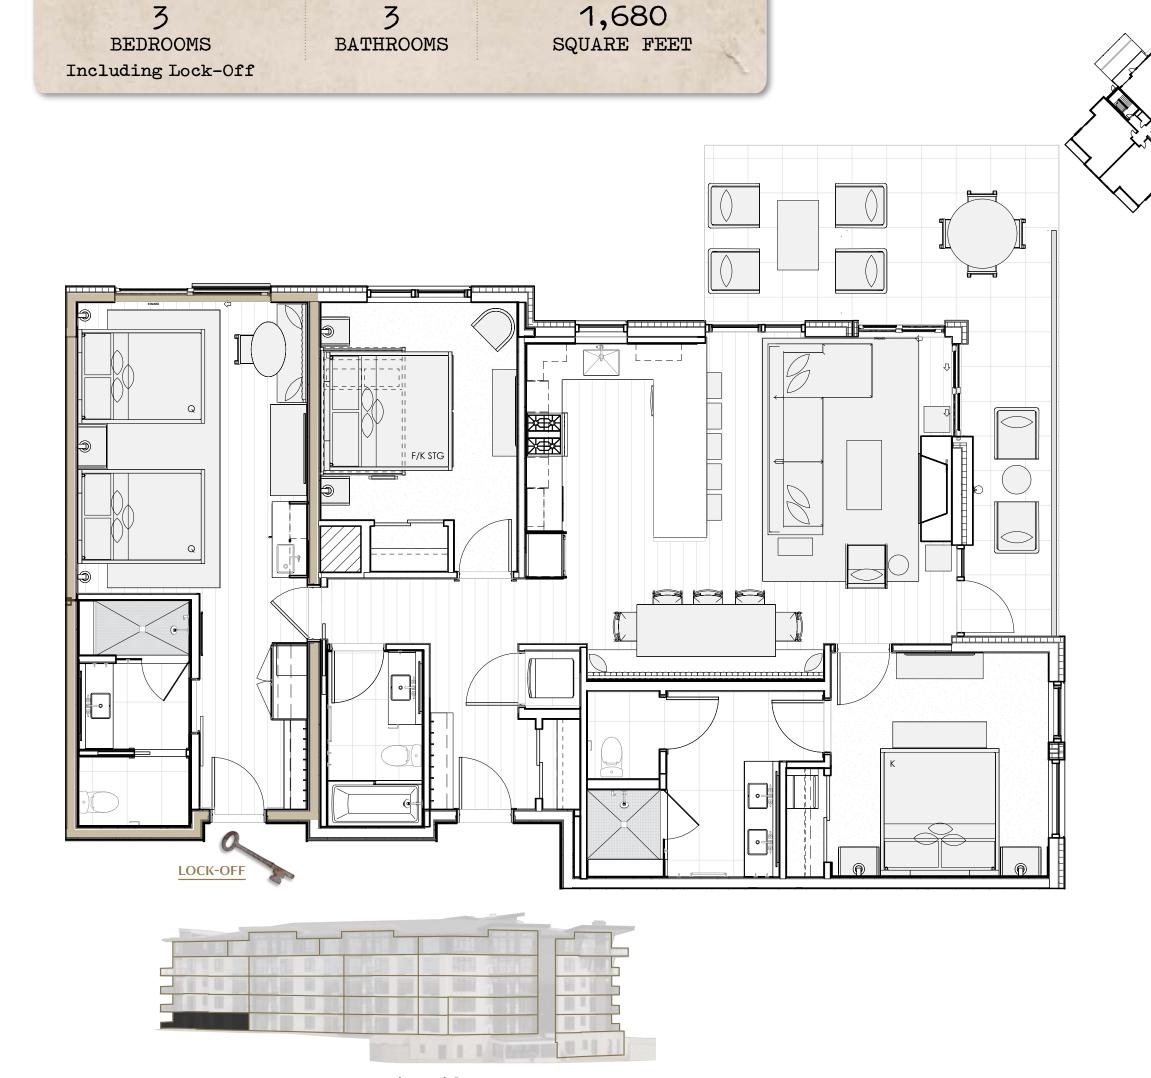

Three-Bedroom Corner Including Lock-Off

# SPECTACULAR INDOOR/OUTDOOR LIVING

• Corner great room with expansive multi-slide window wall opening to an expansive wraparound walkout patio.

## **SEAMLESS OPEN CONCEPT**

- Fully equipped kitchen with upscale appliances and a Wolf range.
- Dine-at peninsula plus a dedicated dining nook.
- Elegant great room oriented toward a linear gas fireplace.

# CHIC SLOPE-SIDE LUXURY

- Finely detailed interiors showcasing light wood flooring and millwork, natural stones, decorative porcelain tiles, blackened steel accents and specialty lighting.
- Four-fixture primary bathroom with gracious shower and enclosed washroom.
- Spacious secondary bedroom with full over king bunk.

## LOCK-OFF SUITE

- Flexibly planned to maximize rental options.
- Wet bar with undercounter refrigerator, microwave, sink and housewares.
- Double queen bedding plus dining/workstation banquet.
- Bathroom with gracious shower and enclosed washroom.