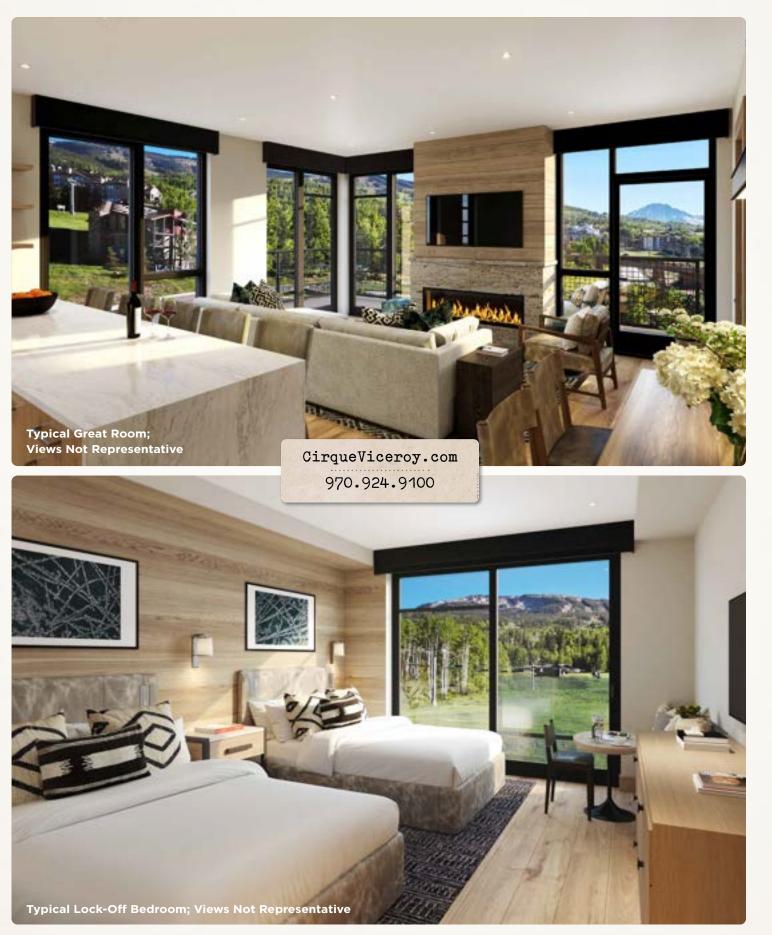

# SPECTACULAR INDOOR/OUTDOOR LIVING

• Corner great room with expansive multi-slide window wall opening to an expansive wraparound walkout patio.

## **SEAMLESS OPEN CONCEPT**

- Fully equipped kitchen with upscale appliances and a Wolf range.
- Dine-at peninsula plus a dedicated dining nook.
- Elegant great room oriented toward a linear gas fireplace.

# CHIC SLOPE-SIDE LUXURY

- Finely detailed interiors showcasing light wood flooring and millwork, natural stones, decorative porcelain tiles, blackened steel accents and specialty lighting.
- Four-fixture primary bathroom with gracious shower and enclosed washroom.
- Spacious secondary bedroom with full over king bunk.