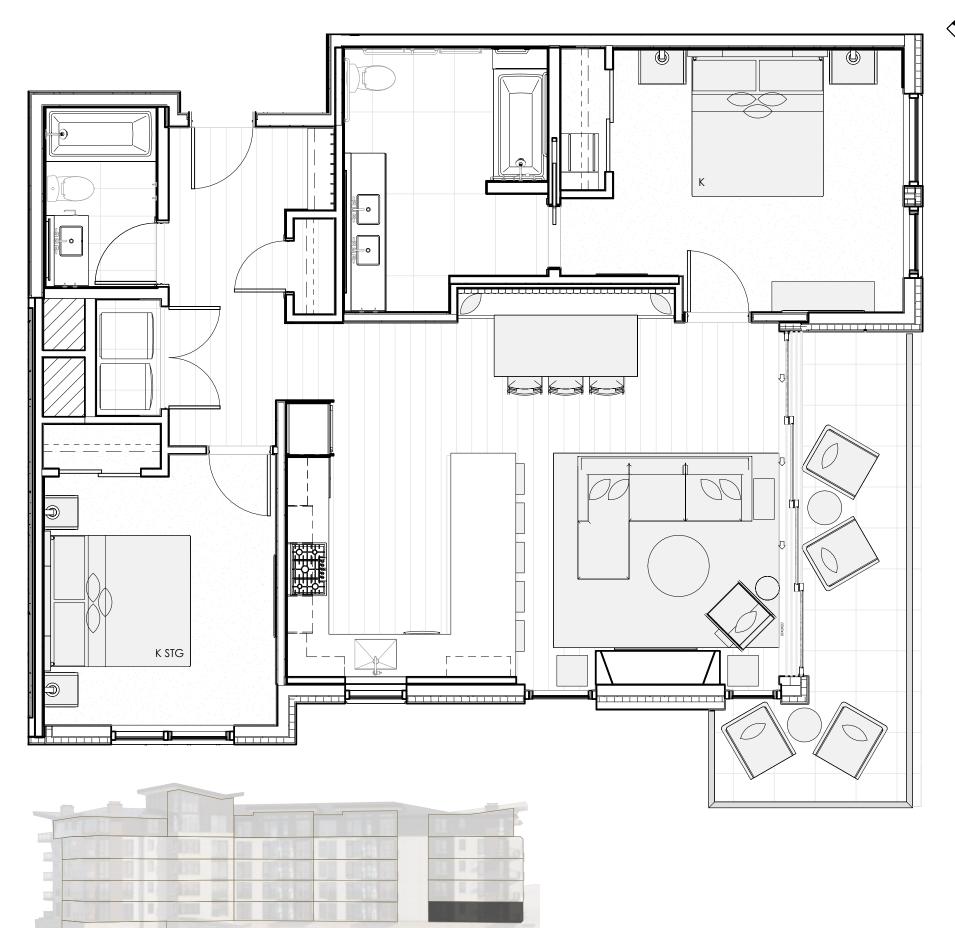

Two-Bedroom Corner

## SPECTACULAR INDOOR/OUTDOOR LIVING

• Corner great room with expansive multi-slide window wall opening to a wraparound balcony.

### **SEAMLESS OPEN CONCEPT**

- Fully equipped kitchen with upscale appliances and a Wolf range.
- Dine-at peninsula plus a dedicated dining nook.
- Elegant great room oriented toward a linear gas fireplace.

## CHIC SLOPE-SIDE LUXURY

- Finely detailed interiors showcasing light wood flooring and millwork, natural stones, decorative porcelain tiles, blackened steel accents and specialty lighting.
- Primary bathroom with tub/shower combination and roll-under vanity.
- Contains Accessible mobility and Communication features.

2 2 1,248
BEDROOMS BATHROOMS SQUARE FEET

Viceroy Resort Side