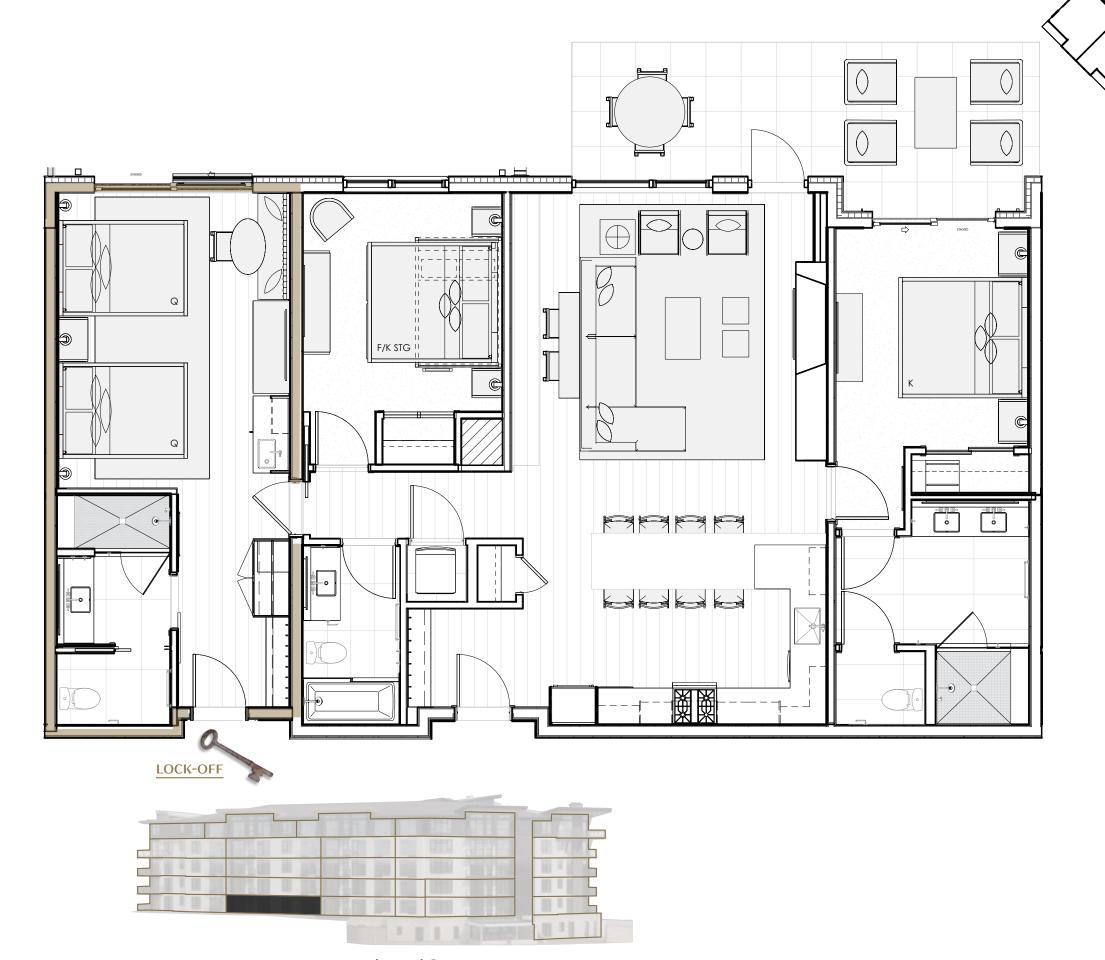

Full project plans and specifications which contain all the design details of each home are available for review upon request. Square footages are approximated using

RESIDENCE 261+263

Three-Bedroom Including Lock-Off

# SPECTACULAR INDOOR/OUTDOOR LIVING

• Floor-to-ceiling windows and an expansive walkout patio accessible from both the great room area and primary bedroom.

## **SEAMLESS OPEN CONCEPT**

- Fully equipped kitchen with upscale appliances and a Wolf range.
- Two-sided dine-at peninsula.
- Elegant great room oriented toward a linear gas fireplace.

## CHIC SLOPE-SIDE LUXURY

- Finely detailed interiors showcasing light wood flooring and millwork, natural stones, decorative porcelain tiles, blackened steel accents and specialty lighting.
- Four-fixture primary bathroom with gracious shower and enclosed washroom.
- Spacious secondary bedroom with full over king bunk.

# LOCK-OFF SUITE

- Flexibly planned to maximize rental options.
- Wet bar with undercounter refrigerator, microwave, sink and housewares.
- Double queen bedding plus dining/workstation banquet.
- Bathroom with gracious shower and enclosed washroom.

1,710 SQUARE FEET

porte cochère >>>