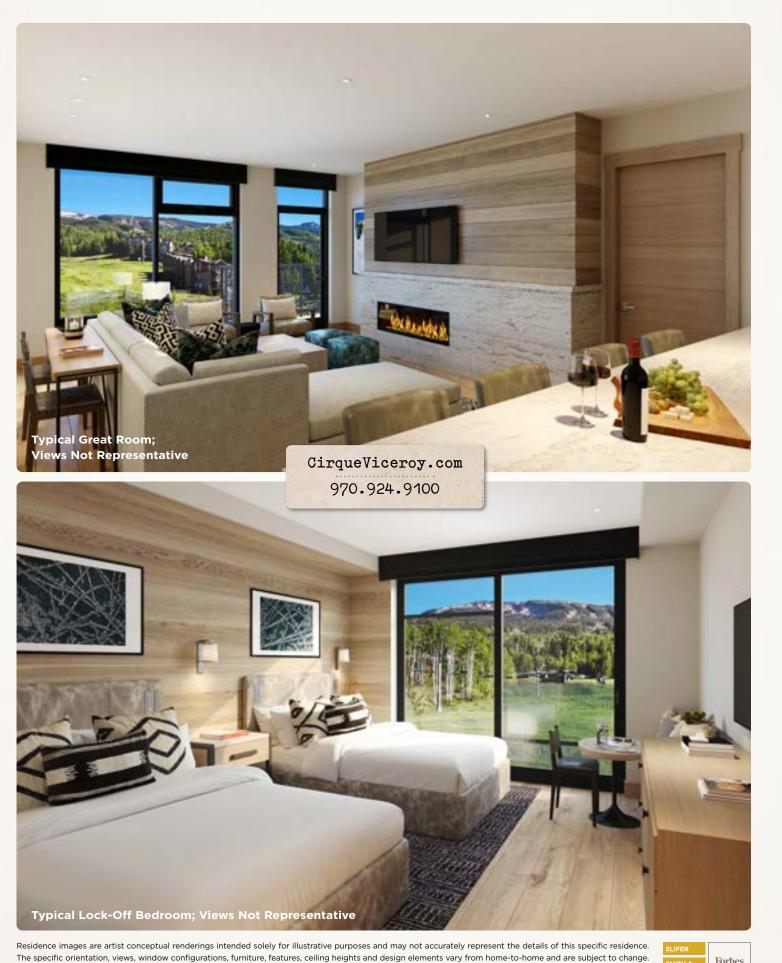

# SPECTACULAR INDOOR/OUTDOOR LIVING

• Floor-to-ceiling windows and an expansive walkout patio accessible from both the great room area and primary bedroom.

## **SEAMLESS OPEN CONCEPT**

- Fully equipped kitchen with upscale appliances and a Wolf range.
- Two-sided dine-at peninsula.
- Elegant great room oriented toward a linear gas fireplace.

## CHIC SLOPE-SIDE LUXURY

- Finely detailed interiors showcasing light wood flooring and millwork, natural stones, decorative porcelain tiles, blackened steel accents and specialty lighting.
- Four-fixture primary bathroom with gracious shower and enclosed washroom.
- Spacious secondary bedroom with full over king bunk.

# LOCK-OFF SUITE

- Flexibly planned to maximize rental options.
- Wet bar with undercounter refrigerator, microwave, sink and housewares.
- Double queen bedding plus dining/workstation banquet.
- Bathroom with gracious shower and enclosed washroom.