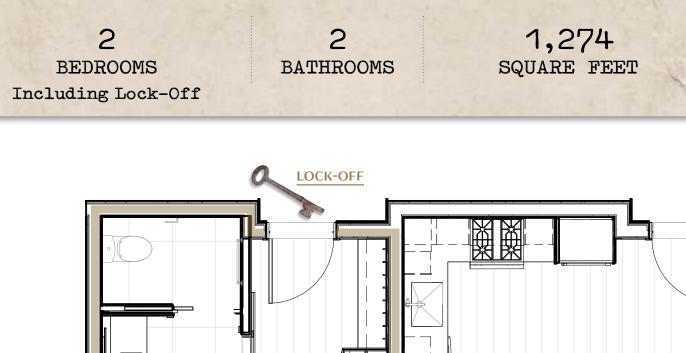

porcelain tiles, blackened steel accents and specialty lighting.
- Four-fixture primary bathroom with gracious shower and enclosed washroom.
- Contains Communication features.

# LOCK-OFF SUITE

- Flexibly planned to maximize rental options.
- Wet bar with undercounter refrigerator, microwave, sink and housewares.
- Double queen bedding plus dining/workstation banquet.
- Bathroom with gracious shower and enclosed washroom.
- Contains Communication features.

## HOME MEETS HOTEL

• Impeccably designed residences paired with the luxurious amenities and services of Viceroy Snowmass. Multiple on-site restaurants, in-room dining, a year-round heated pool and spa pools, a world-class spa, a fully equipped fitness center, full-service ski valet, residential services, on-site concierge and more!





porte cochère >>>

Viceroy Resort Side