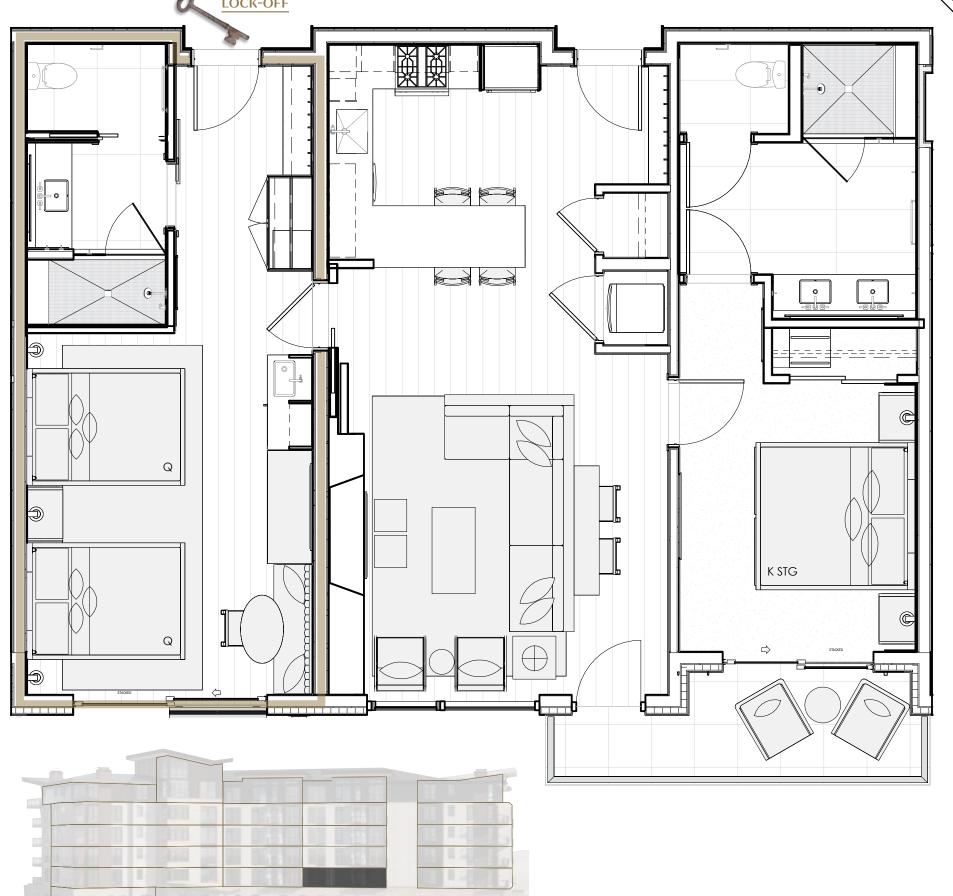

RESIDENCE 260+262

Two-Bedroom Including Lock-Off

## SPECTACULAR INDOOR/OUTDOOR LIVING

• Floor-to-ceiling windows facing the Viceroy resort and Wildcat Ridge and a balcony accessible from both the great room area and primary bedroom.

## **SEAMLESS OPEN CONCEPT**

- Fully equipped kitchen with upscale appliances and a Wolf range.
- Two-sided dine-at peninsula.
- Elegant great room oriented toward a linear gas fireplace.

### CHIC SLOPE-SIDE LUXURY

- Finely detailed interiors showcasing light wood flooring and millwork, natural stones, decorative porcelain tiles, blackened steel accents and specialty lighting.
- Four-fixture primary bathroom with gracious shower and enclosed washroom.
- Contains Communication features.

# LOCK-OFF SUITE

- Flexibly planned to maximize rental options.
- Wet bar with undercounter refrigerator, microwave, sink and housewares.
- Double queen bedding plus dining/workstation banquet.
- Bathroom with gracious shower and enclosed washroom.
- Contains Communication features.