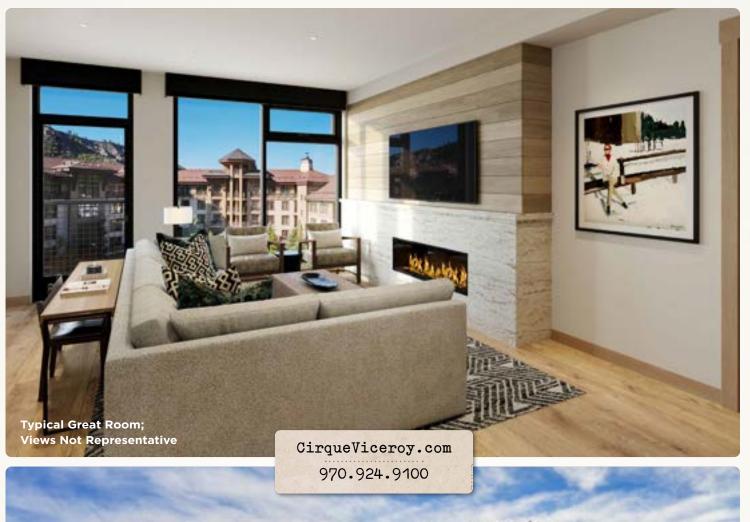

Residence images are artist conceptual renderings intended solely for illustrative purposes and may not accurately represent the details of this specific residence.

The specific orientation, views, window configurations, furniture, features, ceiling heights and design elements vary from home-to-home and are subject to change.

## **SEAMLESS OPEN CONCEPT**

- Fully equipped kitchen with upscale appliances and a Wolf range.
- Two-sided dine-at peninsula.
- Elegant great room oriented toward a linear gas fireplace.

#### **TURNKEY**

• Thoughtfully curated furniture and housewares package, including kitchen and bath accessories, linens, TVs and window coverings. Ready to enjoy from day one!

### CHIC SLOPE-SIDE LUXURY

- Finely detailed interiors showcasing light wood flooring and millwork, natural stones, decorative porcelain tiles, blackened steel accents and specialty lighting.
- Four-fixture primary bathroom with gracious shower and enclosed washroom.
- Contains Communication features.