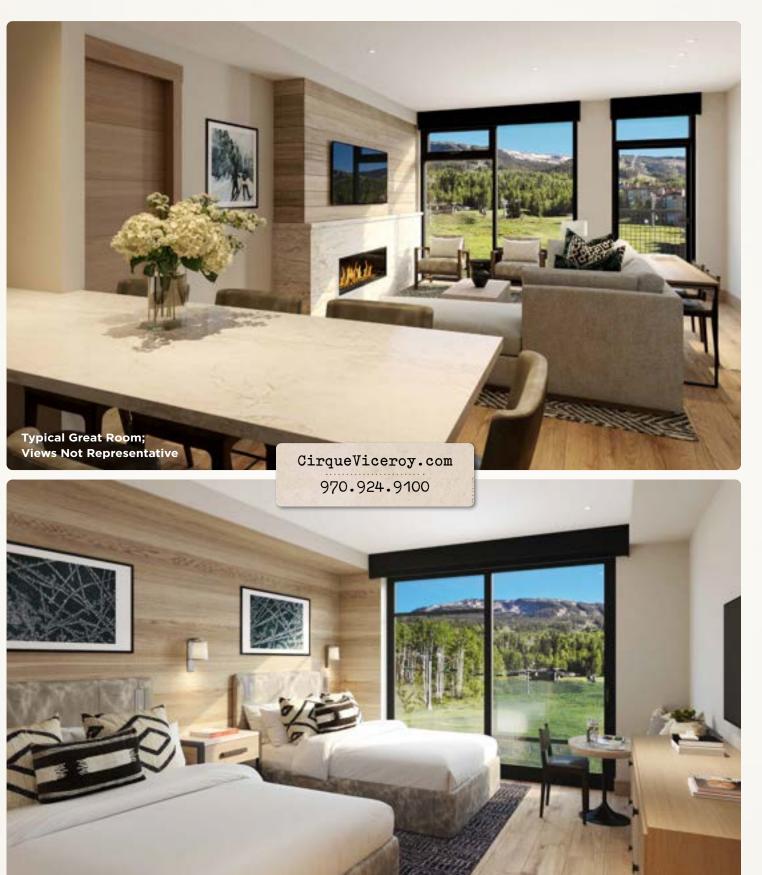

## SPECTACULAR INDOOR/OUTDOOR LIVING

• Floor-to-ceiling windows and a balcony accessible from both the great room area and primary bedroom.

### **SEAMLESS OPEN CONCEPT**

- Fully equipped kitchen with upscale appliances and a Wolf range.
- Two-sided dine-at peninsula.
- Elegant great room oriented toward a linear gas fireplace.

## **CHIC SLOPE-SIDE LUXURY**

- Finely detailed interiors showcasing light wood flooring and millwork, natural stones, decorative porcelain tiles, blackened steel accents and specialty lighting.
- Four-fixture primary bathroom with gracious shower and enclosed washroom.