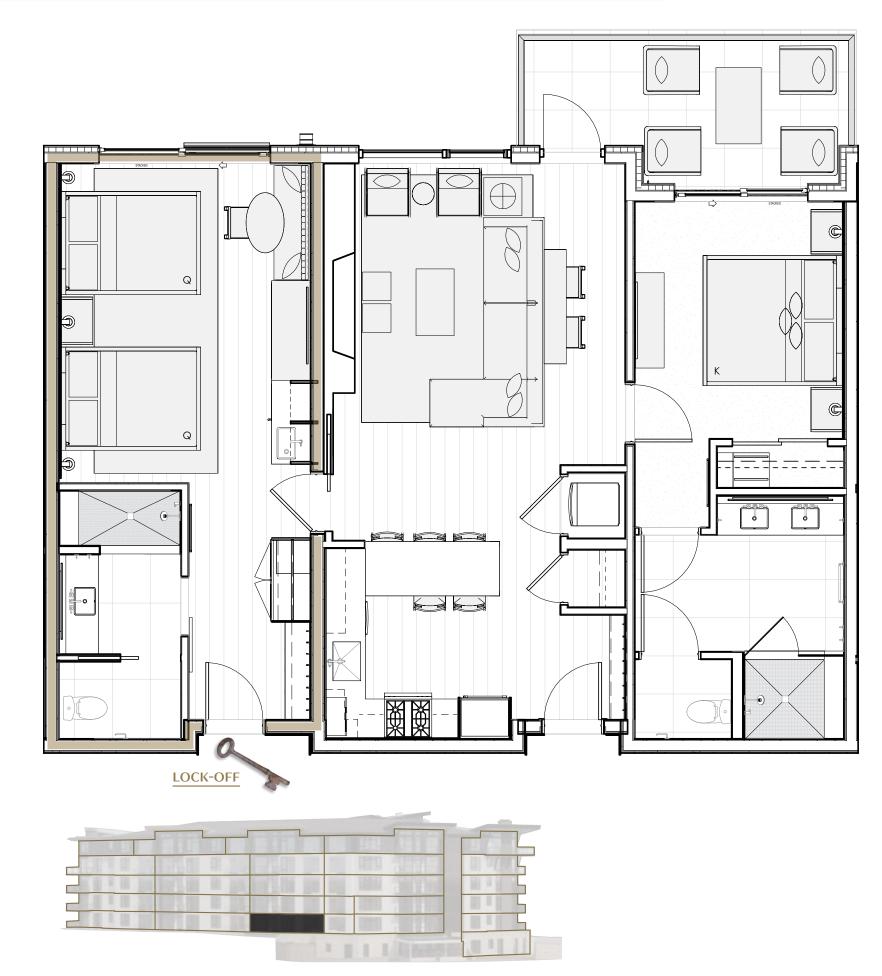

RESIDENCE 257+259

Two-Bedroom Including Lock-Off

## SPECTACULAR INDOOR/OUTDOOR LIVING

• Floor-to-ceiling windows and a balcony accessible from both the great room area and primary bedroom.

### **SEAMLESS OPEN CONCEPT**

- Fully equipped kitchen with upscale appliances and a Wolf range.
- Two-sided dine-at peninsula.
- Elegant great room oriented toward a linear gas fireplace.

## **CHIC SLOPE-SIDE LUXURY**

- Finely detailed interiors showcasing light wood flooring and millwork, natural stones, decorative porcelain tiles, blackened steel accents and specialty lighting.
- Four-fixture primary bathroom with gracious shower and enclosed washroom.

## LOCK-OFF SUITE

- Flexibly planned to maximize rental options.
- Wet bar with undercounter refrigerator, microwave, sink and housewares.
- Double queen bedding plus dining/workstation banquet.
- Bathroom with gracious shower and enclosed washroom.