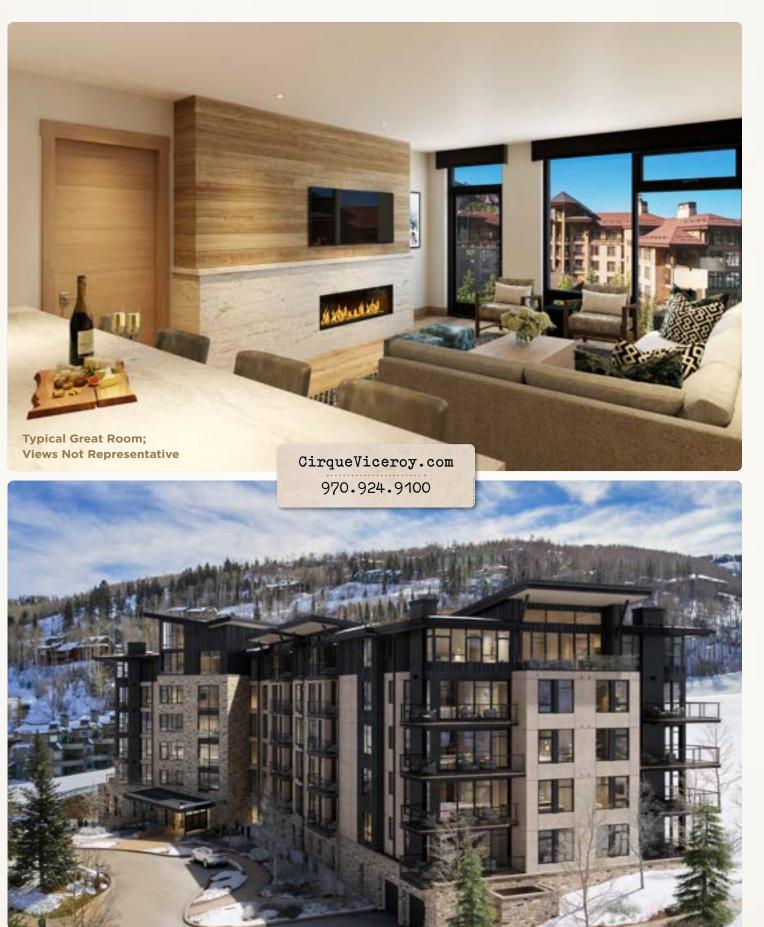

# SPECTACULAR INDOOR/OUTDOOR LIVING

• Floor-to-ceiling windows facing the Viceroy resort and a balcony accessible from both the great room area and primary bedroom.

### **SEAMLESS OPEN CONCEPT**

- Fully equipped kitchen with upscale appliances and a Wolf range.
- Two-sided dine-at peninsula.
- Elegant great room oriented toward a linear gas fireplace.

## CHIC SLOPE-SIDE LUXURY

- Finely detailed interiors showcasing light wood flooring and millwork, natural stones, decorative porcelain tiles, blackened steel accents and specialty lighting.
- Four-fixture primary bathroom with gracious shower and enclosed washroom.
- Spacious secondary bedroom with full over king bunk.