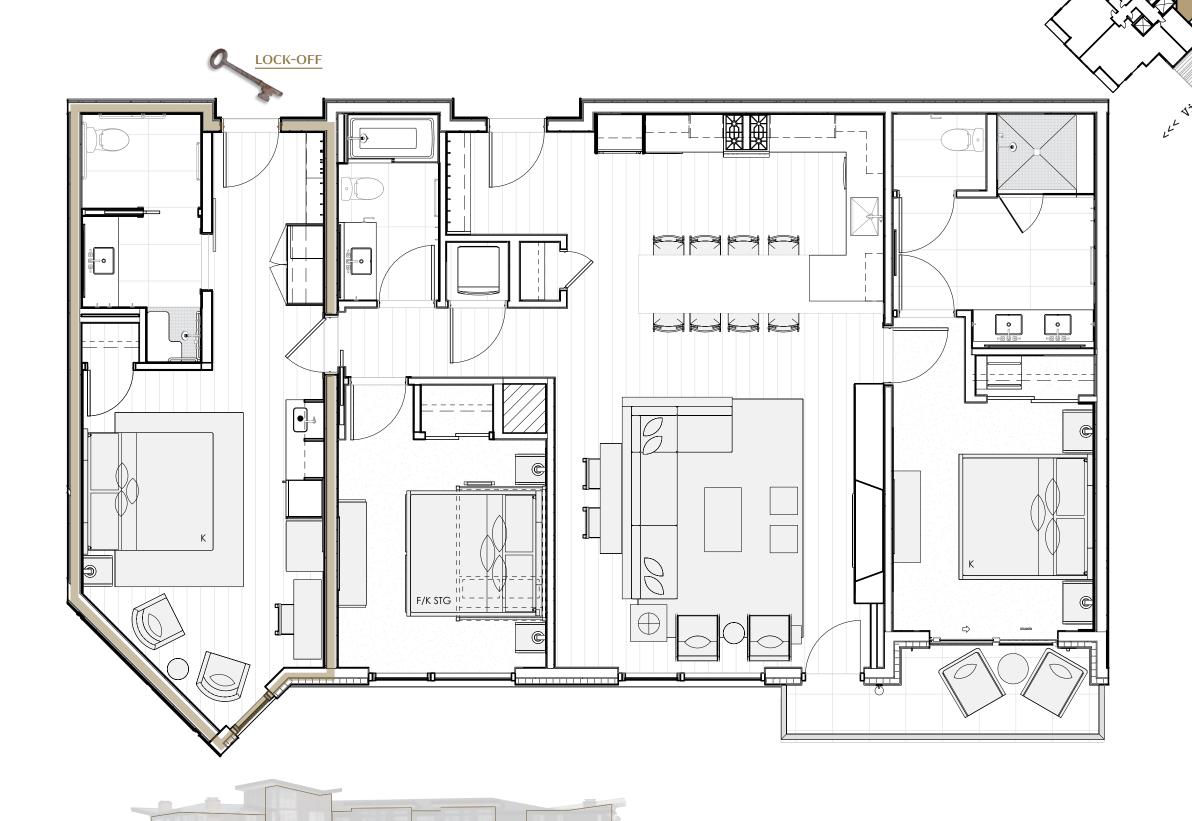

RESIDENCE 256+258

Three-Bedroom Including Lock-Off

# SPECTACULAR INDOOR/OUTDOOR LIVING

• Floor-to-ceiling windows facing the Viceroy resort and a balcony accessible from both the great room area and primary bedroom.

### **SEAMLESS OPEN CONCEPT**

- Fully equipped kitchen with upscale appliances and a Wolf range.
- Two-sided dine-at peninsula.
- Elegant great room oriented toward a linear gas fireplace.

## CHIC SLOPE-SIDE LUXURY

- Finely detailed interiors showcasing light wood flooring and millwork, natural stones, decorative porcelain tiles, blackened steel accents and specialty lighting.
- Four-fixture primary bathroom with gracious shower and enclosed washroom.
- Spacious secondary bedroom with full over king bunk.

# LOCK-OFF SUITE

- Flexibly planned to maximize rental options.
- Wet bar with undercounter refrigerator, microwave, sink and housewares.
- King bedding plus lounge seating and dining/workstation banquet.
- Bathroom with accessible shower, enclosed washroom and roll-under vanity.
- Contains Accessible mobility features.

1,711 SQUARE FEET

. porte cochère >>>

Viceroy Resort Side