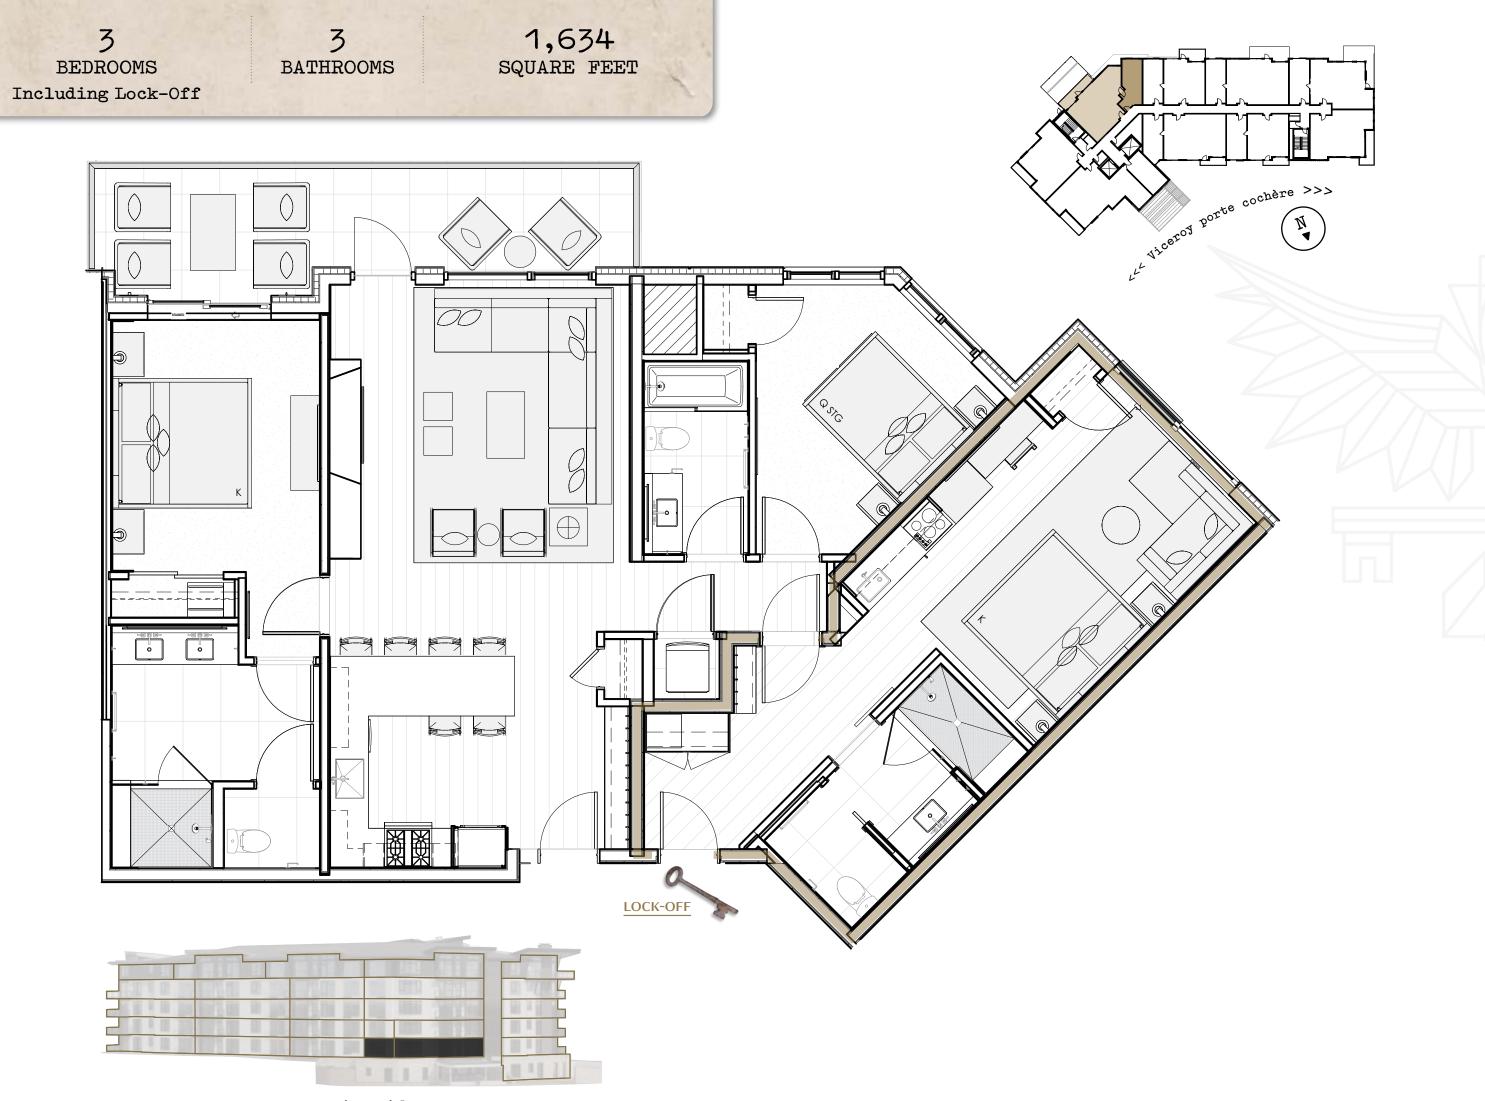

Full project plans and specifications which contain all the design details of each home are available for review upon request. Square footages are approximated using

RESIDENCE 253+255

Three-Bedroom Including Lock-Off

# SPECTACULAR INDOOR/OUTDOOR LIVING

• Floor-to-ceiling windows and an extended balcony accessible from both the great room area and primary bedroom.

## **SEAMLESS OPEN CONCEPT**

- Fully equipped kitchen with upscale appliances and a Wolf range.
- Two-sided dine-at peninsula.
- Elegant great room oriented toward a linear gas fireplace.

## **CHIC SLOPE-SIDE LUXURY**

- Finely detailed interiors showcasing light wood flooring and millwork, natural stones, decorative porcelain tiles, blackened steel accents and specialty lighting.
- Four-fixture primary bathroom with gracious shower and enclosed washroom.
- Secondary bedroom with expansive windows.
- Sold with adjacent lock-off studio residence.

## **LOCK-OFF SUITE**

- Flexibly planned to maximize rental options.
- Lock-off third bedroom separately deeded studio with infinity sliding window wall.
- Kitchenette with cooktop, undercounter refrigerator, sink, microwave and housewares.
- King bedding plus chaise sofa and workstation.
- Bathroom with gracious shower and enclosed washroom.