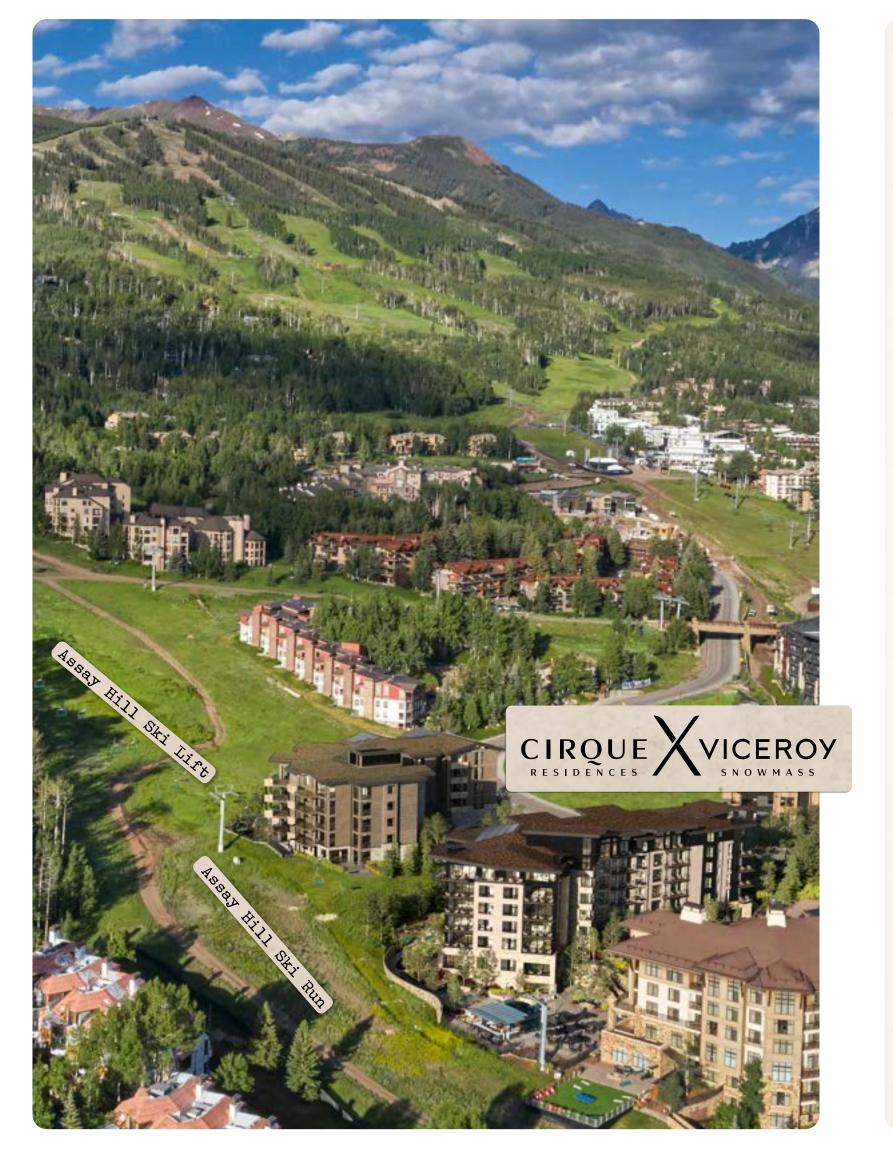

Full project plans and specifications which contain all the design details of each home are available for review upon request. Square footages are approximated using



RESIDENCE 253+255

Three-Bedroom Including Lock-Off



# **FEATURES**

# SPECTACULAR INDOOR/OUTDOOR LIVING

• Floor-to-ceiling windows and an extended balcony accessible from both the great room area and primary bedroom.

## **SEAMLESS OPEN CONCEPT**

- Fully equipped kitchen with upscale appliances and a Wolf range.
- Two-sided dine-at peninsula.
- Elegant great room oriented toward a linear gas fireplace.

#### **TURNKEY**

• Thoughtfully curated furniture and housewares package, including kitchen and bath accessories, linens, TVs and window coverings. Ready to enjoy from day one!

## **CHIC SLOPE-SIDE LUXURY**

- F