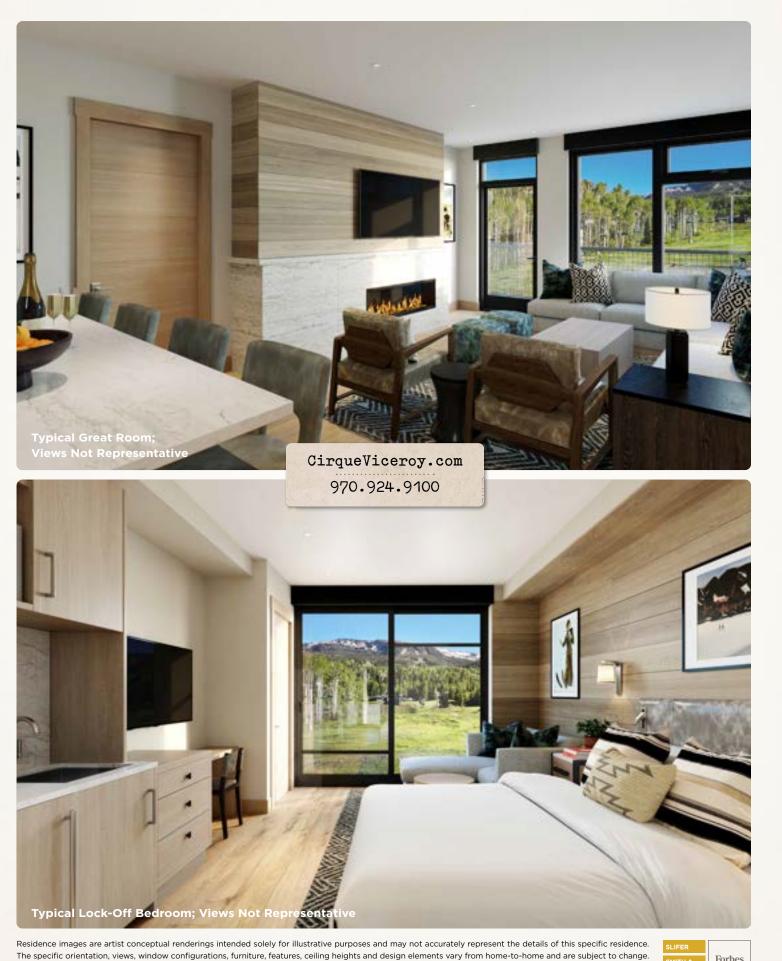

# SPECTACULAR INDOOR/OUTDOOR LIVING

• Floor-to-ceiling windows and an extended balcony accessible from both the great room area and primary bedroom.

## **SEAMLESS OPEN CONCEPT**

- Fully equipped kitchen with upscale appliances and a Wolf range.
- Two-sided dine-at peninsula.
- Elegant great room oriented toward a linear gas fireplace.