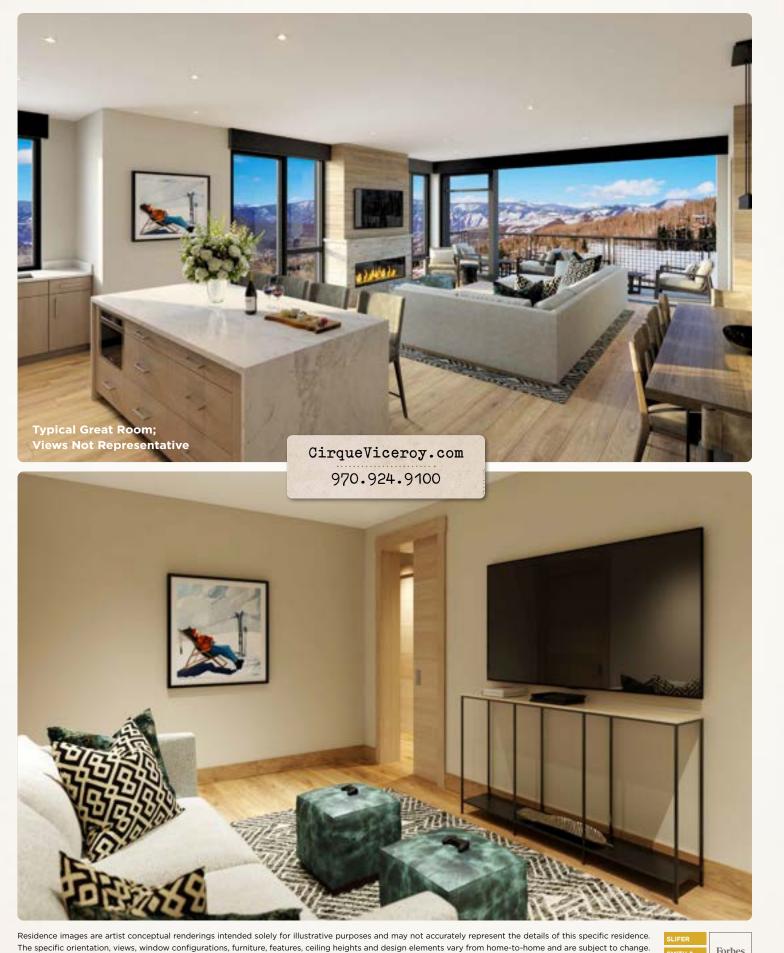

## **SEAMLESS OPEN CONCEPT**

- Fully equipped kitchen with upscale appliances and a Wolf range.
- Dine-at island plus a dedicated dining nook.
- Elegant great room oriented toward a linear gas fireplace.

## **CHIC SLOPE-SIDE LUXURY**

- Finely detailed interiors showcasing light wood flooring and millwork, natural stones, decorative porcelain tiles, blackened steel accents and specialty lighting.
- Enclosed den providing extra sleeping or entertaining space.
- Four-fixture primary bathroom with gracious shower and enclosed washroom.
- Walk-in primary closet.
- Spacious secondary bedroom with full over king bunk.