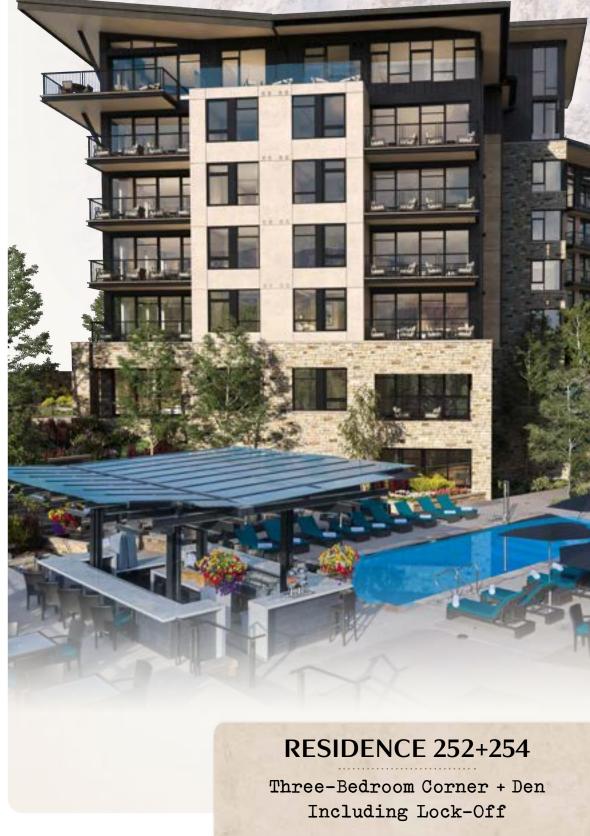

## SPECTACULAR INDOOR/OUTDOOR LIVING

• Corner great room with expansive multi-slide window wall opening to a balcony overlooking the pool and ski slope.

## HOME MEETS HOTEL

• Impeccably designed residences paired with the luxurious amenities and services of Viceroy Snowmass. Multiple on-site restaurants, in-room dining, a year-round heated pool and spa pools, a world-class spa, a fully equipped fitness center, full-service ski valet, residential services, on-site concierge and more!