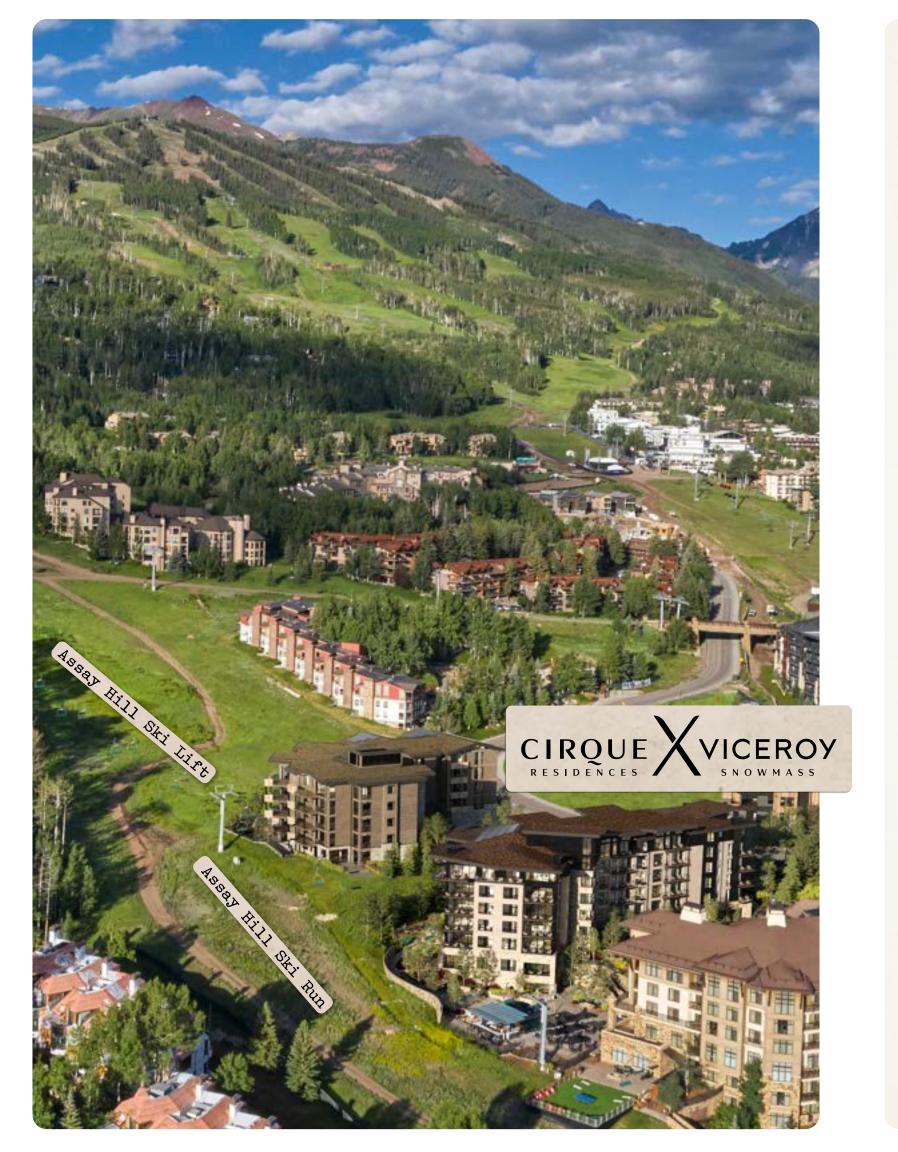

## SPECTACULAR INDOOR/OUTDOOR LIVING

• Corner great room with expansive multi-slide window wall opening to a balcony overlooking the pool and ski slope.

### LOCK-OFF SUITE

- Flexibly planned to maximize rental options.
- Expandable lock-off studio with infinity sliding window wall.
- Wet bar with undercounter refrigerator, microwave, sink and housewares.
- King bedding plus lounge and workstation seating.
- Bathroom with gracious shower and enclosed washroom.
- Optional second bedroom and bathroom plus den lock-off.