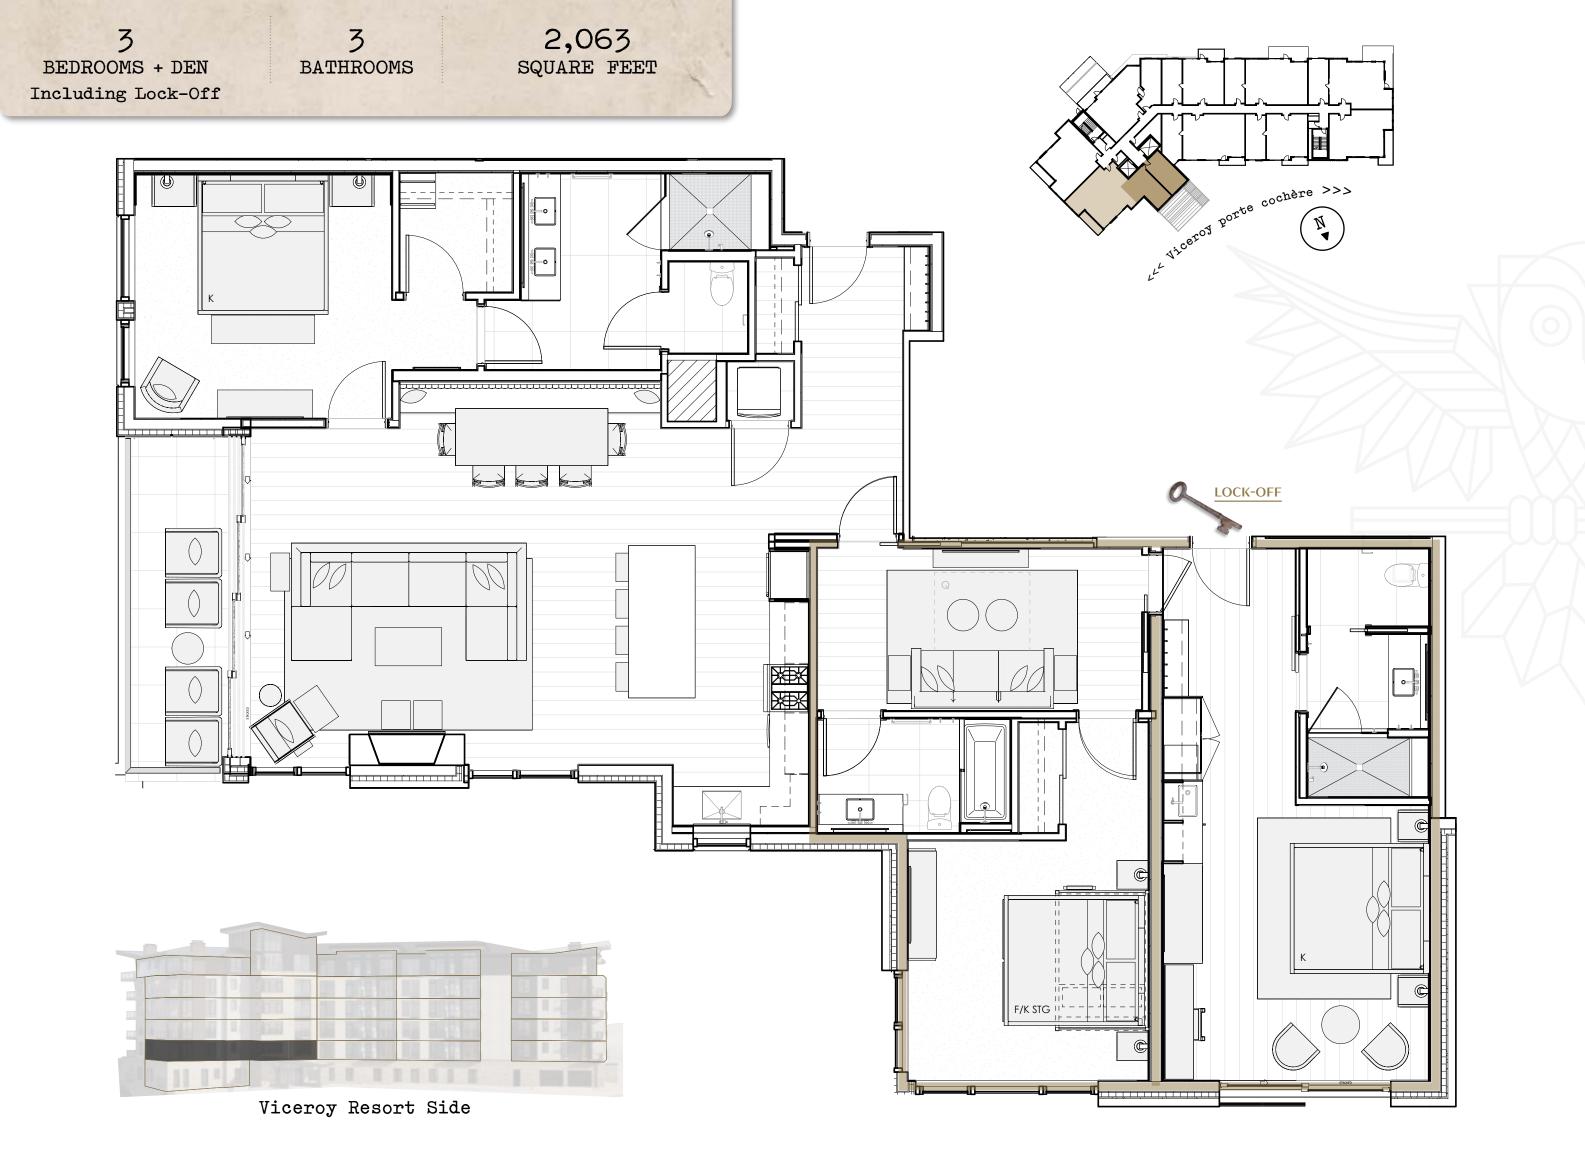

## SPECTACULAR INDOOR/OUTDOOR LIVING

• Corner great room with expansive multi-slide window wall opening to a balcony overlooking the pool and ski slope.

## **SEAMLESS OPEN CONCEPT**

- Fully equipped kitchen with upscale appliances and a Wolf range.
- Dine-at island plus a dedicated dining nook.
- Elegant great room oriented toward a linear gas fireplace.

## **CHIC SLOPE-SIDE LUXURY**

- Finely detailed interiors showcasing light wood flooring and millwork, natural stones, decorative porcelain tiles, blackened steel accents and specialty lighting.
- Enclosed den providing extra sleeping or entertaining space.
- Four-fixture primary bathroom with gracious shower and enclosed washroom.
- Walk-in primary closet.
- Spacious secondary bedroom with full over king bunk.

### LOCK-OFF SUITE

- Flexibly planned to maximize rental options.
- Expandable lock-off studio with infinity sliding window wall.
- Wet bar with undercounter refrigerator, microwave, sink and housewares.
- King bedding plus lounge and workstation seating.
- Bathroom with gracious shower and enclosed washroom.
- Optional second bedroom and bathroom plus den lock-off.