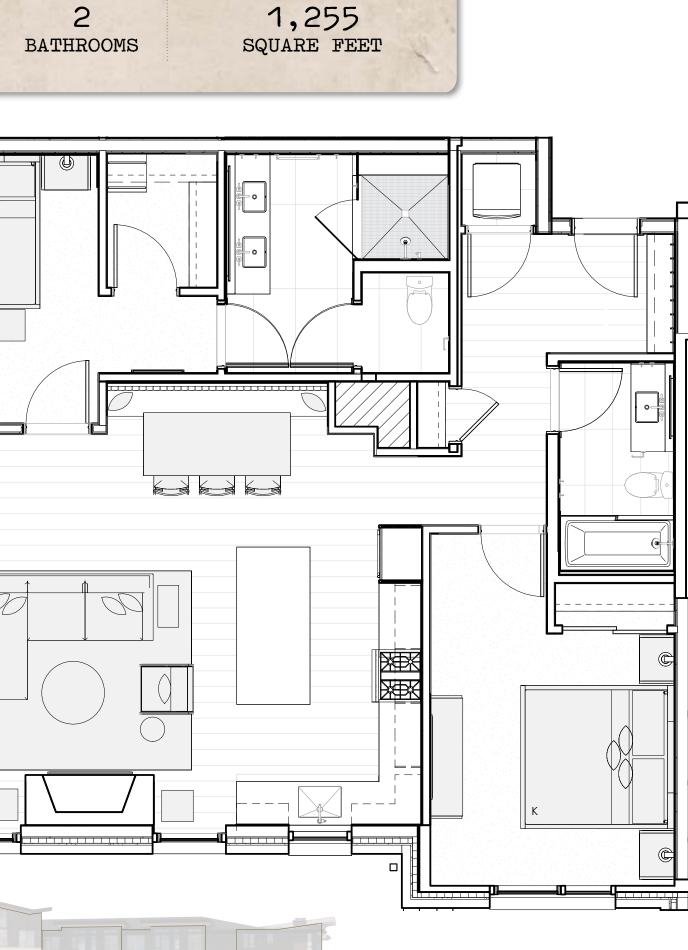

# FEATURES

Residence 152

## SPECTACULAR INDOOR/OUTDOOR LIVING

• Corner great room with expansive multi-slide window wall opening to a balcony overlooking the pool and ski slope.

## SEAMLESS OPEN CONCEPT

- Fully equipped kitchen with upscale appliances and a Wolf range.
- Built-in island plus a dedicated dining nook.
- Elegant great room oriented toward a linear gas fireplace.

### CHIC SLOPE-SIDE LUXURY

- Finely detailed interiors showcasing light wood flooring and millwork, natural stones, decorative porcelain tiles, blackened steel accents and specialty lighting.
- Four-fixture primary bathroom with gracious shower and enclosed washroom.
- Walk-in primary closet.
- Spacious secondary bedroom with king bed.