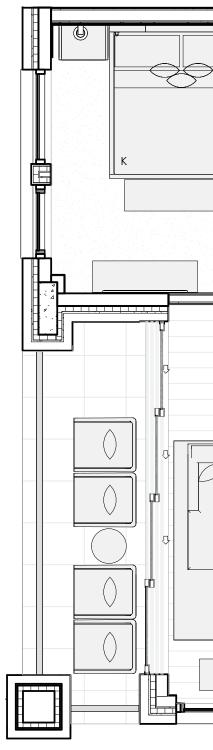

# FEATURES

Residence 152

## SPECTACULAR INDOOR/OUTDOOR LIVING

• Corner great room with expansive multi-slide window wall opening to a balcony overlooking the pool and ski slope.

## SEAMLESS OPEN CONCEPT

- Fully equipped kitchen with upscale appliances and a Wolf range.
- Built-in island plus a dedicated dining nook.
- Elegant great room oriented toward a linear gas fireplace.

### CHIC SLOPE-SIDE LUXURY

- Finely detailed interiors showcasing light wood flooring and millwork, natural stones, decorative porcelain tiles, blackened steel accents and specialty lighting.
- Four-fixture primary bathroom with gracious shower and enclosed washroom.
- Walk-in primary closet.
- Spacious secondary bedroom with king bed.