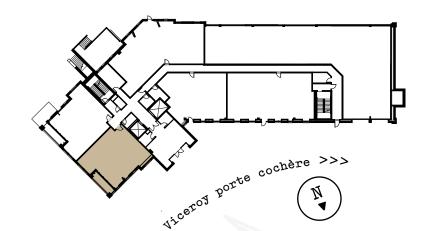

g kitchen and bath accessories, linens, TVs and window coverings. Ready to enjoy from day one!

### CHIC SLOPE-SIDE LUXURY

- Finely detailed interiors showcasing light wood flooring and millwork, natural stones, decorative porcelain tiles, blackened steel accents and specialty lighting.
- Four-fixture primary bathroom with gracious shower and enclosed washroom.
- Walk-in primary closet.
- Spacious secondary bedroom with king bed.

## HOME MEETS HOTEL

• Impeccably designed residences paired with the luxurious amenities and services of Viceroy Snowmass. Multiple on-site restaurants, in-room dining, a year-round heated pool and spa pools, a world-class spa, a fully equipped fitness center, full-service ski valet, residential services, on-site concierge and more!







Viceroy Resort Side