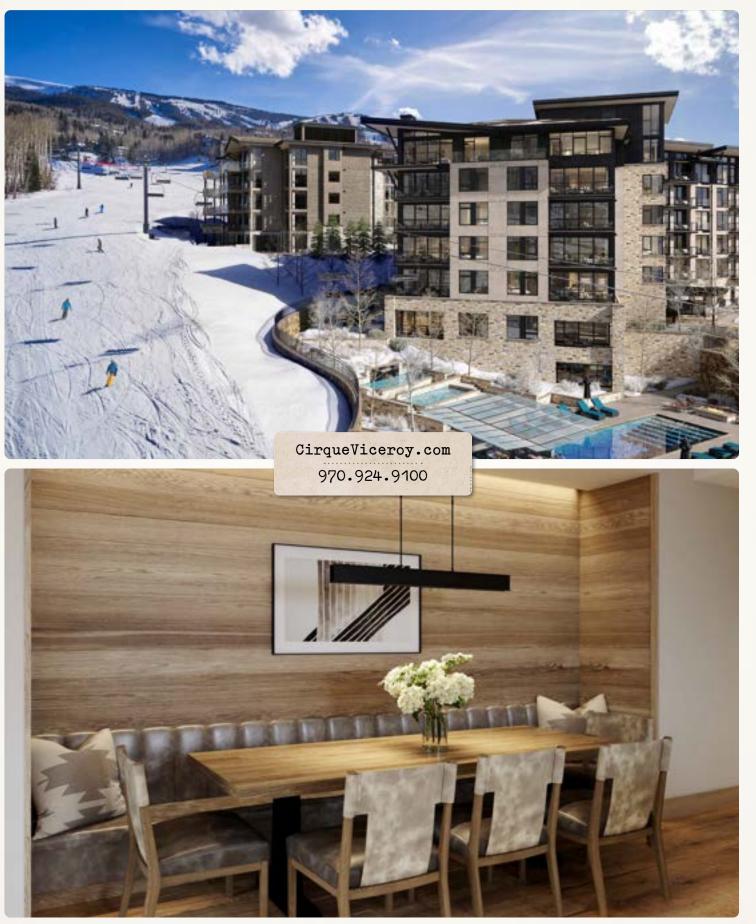

## HOME MEETS HOTEL

• Impeccably designed residences paired with the luxurious amenities and services of Viceroy Snowmass. Multiple on-site restaurants, in-room dining, a year-round heated pool and spa pools, a world-class spa, a fully equipped fitness center, full-service ski valet, residential services, on-site concierge and more!