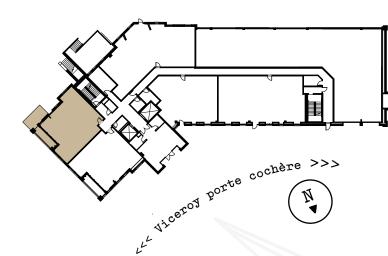

# **RESIDENCE 151**

Two-Bedroom Corner

Residence

2 2 1,274
BEDROOMS BATHROOMS SQUARE FEET

Mountain Side