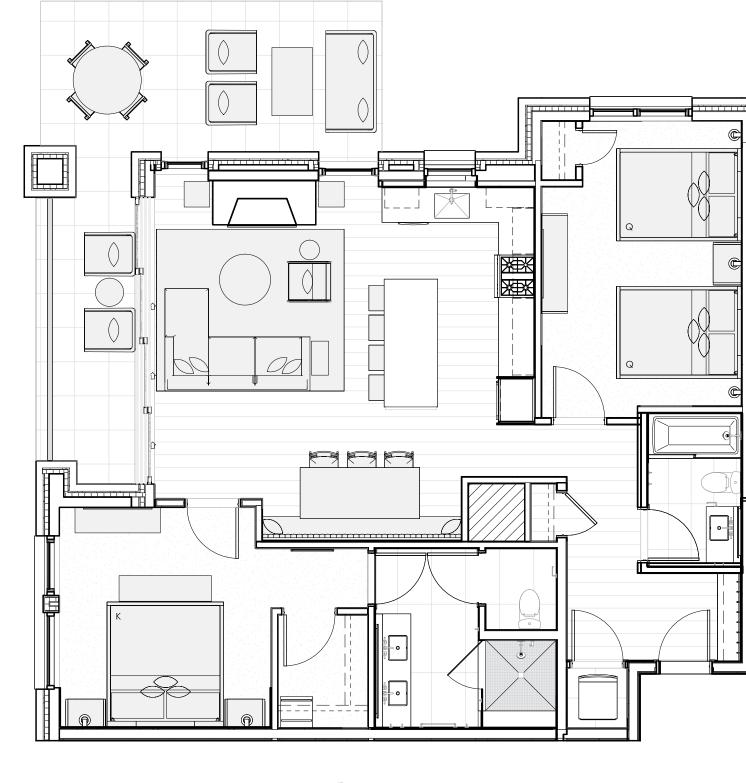

# **RESIDENCE 151**

Two-Bedroom Corner

Residence

# SPECTACULAR INDOOR/OUTDOOR LIVING

• Corner great room with expansive multi-slide window wall opening to a walkout patio steps from the pool and ski slope.

#### **SEAMLESS OPEN CONCEPT**

- Fully equipped kitchen with upscale appliances and a Wolf range.
- Dine-at island plus a dedicated dining nook.
- Elegant great room oriented toward a linear gas fireplace.

### CHIC SLOPE-SIDE LUXURY

- Finely detailed interiors showcasing light wood flooring and millwork, natural stones, decorative porcelain tiles, blackened steel accents and specialty lighting.
- Four-fixture primary bathroom with gracious shower and enclosed washroom.
- Walk-in primary closet.
- Spacious secondary bedroom with two queen beds.

2 2 1,274
BEDROOMS BATHROOMS SQUARE FEET

Mountain Side