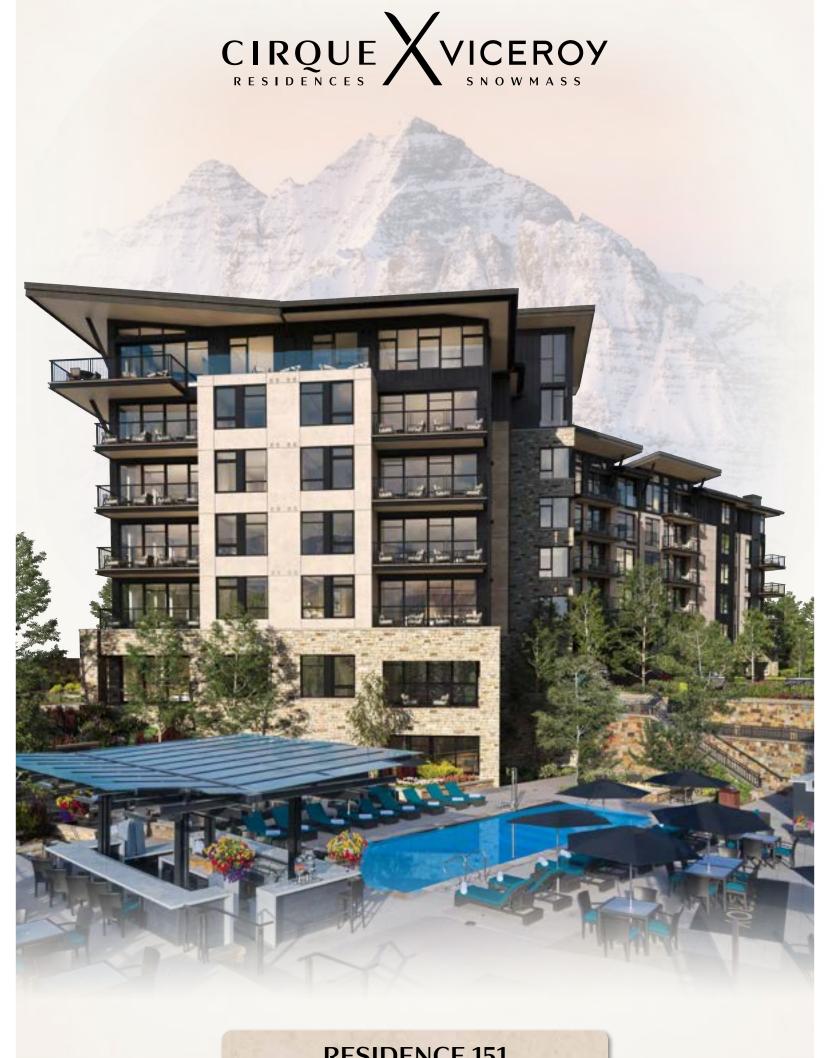

# **RESIDENCE 151**

Two-Bedroom Corner

Residence

# SPECTACULAR INDOOR/OUTDOOR LIVING

• Corner great room with expansive multi-slide window wall opening to a walkout patio steps from the pool and ski slope.

# HOME MEETS HOTEL

• Impeccably designed residences paired with the luxurious amenities and services of Viceroy Snowmass. Multiple on-site restaurants, in-room dining, a year-round heated pool and spa pools, a world-class spa, a fully equipped fitness center, full-service ski valet, residential services, on-site concierge and more!